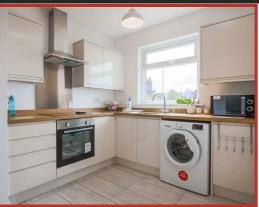

The shop frontage of the takeaway premises is to the side elevation, connecting through to the kitchen/food preparation space at the rear with store room and WC.

Access to the flat is from the side elevation with stairs leading up to the first floor landing, which provides access to two double bedrooms, a shower room and the kitchen which in turn is open to the lounge diner. Bedroom three is positioned off the lounge diner space - with both of these affording stunning sea views.