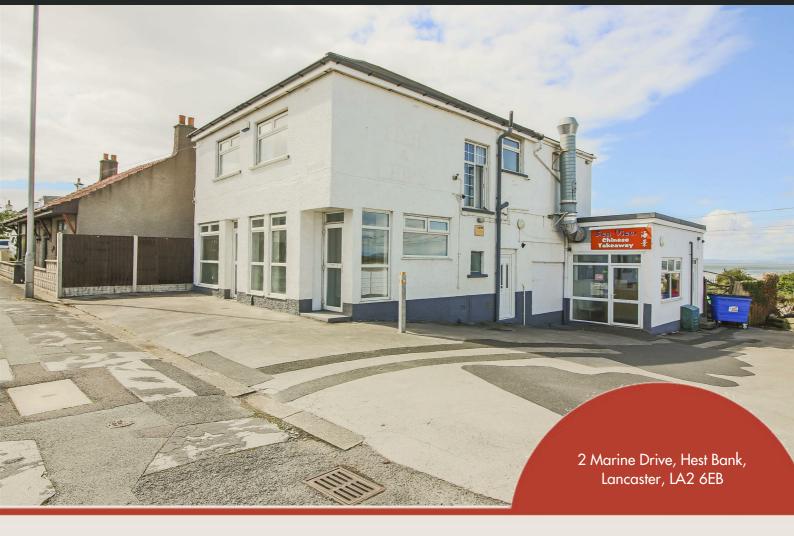

2, Marine Drive, Hest Bank, Lancaster

# Get to know the property

Generous detached property comprising of a commercial unit (currently run as a takeaway restaurant - A5 commercial class) and a three bedroom flat above. Positioned on Hest Bank shoreline, with magnificent sea views over Morecambe Bay to the rear!

## 2 Marine Drive, Hest Bank, Lancaster, LA2 6EB

### 2 Marine Drive, Hest Bank, Lancaster, LA2 6EB