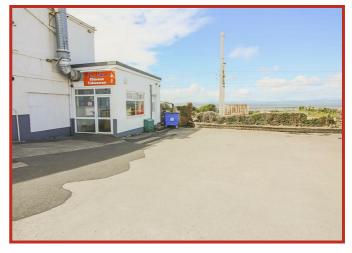

# Get to know the property

Generous detached property comprising of a commercial unit (currently run as a takeaway restaurant - A5 commercial class) and a three bedroom flat above. Positioned on Hest Bank shoreline, with magnificent sea views over Morecambe Bay to the rear!

Set on a large plot, with a car park with space for 10+ vehicles or the potential to build an annexe/separate property\*!

At present, the ground floor comprises of two separate spaces - one unoccupied and one used for the takeaway restaurant, therefore presenting the opportunity to house two separate businesses. The space to the front elevation offers a large shop frontage, two storage rooms and a third storage room which could also lend itself to a staff room/kitchen with a shower room adjacent. This unit would be perfect for retail usage, a salon or office\*.