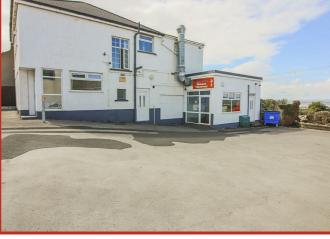

# Get to know the property

Generous detached property comprising of a commercial unit (currently run as a takeaway restaurant - A5 commercial class) and a three bedroom flat above. Positioned on Hest Bank shoreline, with magnificent sea views over Morecambe Bay to the rear!

Set on a large plot, with a car park with space for 10+ vehicles or the potential to build an annexe/separate property\*!

At present, the ground floor comprises of two separate spaces - one unoccupied and one used for the takeaway restaurant, therefore presenting the opportunity to house two separate businesses. The space to the front elevation offers a large shop frontage, two storage rooms and a third storage room which could also lend itself to a staff room/kitchen with a shower room adjacent. This unit would be perfect for retail usage, a salon or office\*.