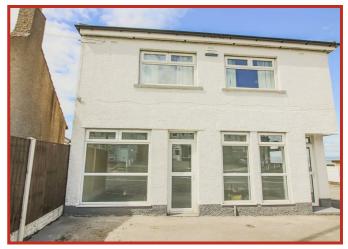

# Get to know the property

Generous detached property comprising of a commercial unit (currently run as a takeaway restaurant - A5 commercial class) and a three bedroom flat above. Positioned on Hest Bank shoreline, with magnificent sea views over Morecambe Bay to the rear!

Set on a large plot, with a car park with space for 10+ vehicles or the potential to build an annexe/separate property\*!

At present, the ground floor comprises of two separate spaces - one unoccupied and one used for the takeaway restaurant, therefore presenting the opportunity to house two separate businesses. The space to the front elevation offers a large shop frontage, two storage rooms and a third storage room which could also lend itself to a staff room/kitchen with a shower room adjacent. This unit would be perfect for retail usage, a salon or office\*.