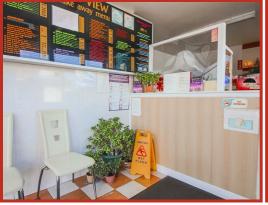

# Get to know the property

Generous detached property comprising of a commercial unit (currently run as a takeaway restaurant - A5 commercial class) and a three bedroom flat above. Positioned on Hest Bank shoreline, with magnificent sea views over Morecambe Bay to the rear!

Set on a large plot, with a car park with space for 10+ vehicles or the potential to build an annexe/separate property\*!

At present, the ground floor comprises of two separate spaces - one unoccupied and one used for the takeaway restaurant, therefore presenting the opportunity to house two separate businesses. The space to the front elevation offers a large shop frontage, two storage rooms and a third storage room which could also lend itself to a staff room/kitchen with a shower room adjacent. This unit would be perfect for retail usage, a salon or office\*.