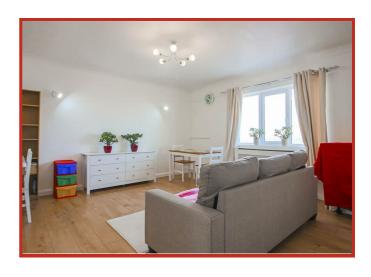

The shop frontage of the takeaway premises is to the side elevation, connecting through to the kitchen/food preparation space at the rear with store room and WC.

Access to the flat is from the side elevation with stairs leading up to the first floor landing, which provides access to two double bedrooms, a shower room and the kitchen which in turn is open to the lounge diner. Bedroom three is positioned off the lounge diner space - with both of these affording stunning sea views.