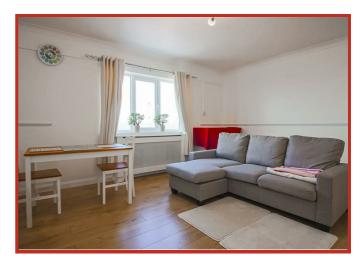

The shop frontage of the takeaway premises is to the side elevation, connecting through to the kitchen/food preparation space at the rear with store room and WC.

Access to the flat is from the side elevation with stairs leading up to the first floor landing, which provides access to two double bedrooms, a shower room and the kitchen which in turn is open to the lounge diner. Bedroom three is positioned off the lounge diner space - with both of these affording stunning sea views.