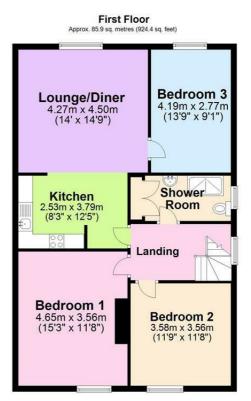

The shop frontage of the takeaway premises is to the side elevation, connecting through to the kitchen/food preparation space at the rear with store room and WC.

Access to the flat is from the side elevation with stairs leading up to the first floor landing, which provides access to two double bedrooms, a shower room and the kitchen which in turn is open to the lounge diner. Bedroom three is positioned off the lounge diner space - with both of these affording stunning sea views.

## Take a nosey round

Total area: approx. 218.4 sq. metres (2351.1 sq. feet)

Whilst every care has been taken to ensure the accurancy of this plan, it is intended for illustrative purposes only and should not be used for detailed planning of the space available. Plan produced using PlanUp.