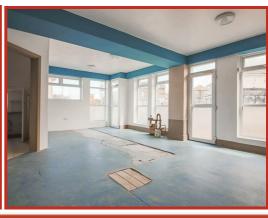

Set on a large plot, with a car park with space for 10+ vehicles or the potential to build an annexe/separate property\*!

At present, the ground floor comprises of two separate spaces - one unoccupied and one used for the takeaway restaurant, therefore presenting the opportunity to house two separate businesses. The space to the front elevation offers a large shop frontage, two storage rooms and a third storage room which could also lend itself to a staff room/kitchen with a shower room adjacent. This unit would be perfect for retail usage, a salon or office\*.

Alternatively, the property has fantastic potential to be converted into a large family home\* or holiday let units\*.

The property is in a prime village location within Hest Bank, within a few minutes walk of the shore and nearby local amenities include village stores, primary school, village hall and bus routes to Lancaster and Morecambe. Lancaster Canal is also just a short walk away. The M6 motorway is easily accessible, providing links to areas further afield including the Lake District.