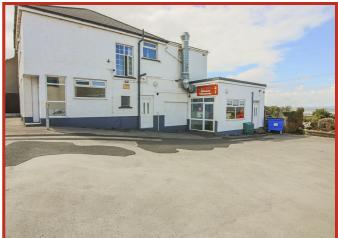

# Get to know the property

Generous detached property comprising of a commercial unit (currently run as a takeaway restaurant - A5 commercial class) and a three bedroom flat above. Positioned on Hest Bank shoreline, with magnificent sea views over Morecambe Bay to the rear!

Set on a large plot, with a car park with space for 10+ vehicles or the potential to build an annexe/separate property\*!

At present, the ground floor comprises of two separate spaces - one unoccupied and one used for the takeaway restaurant, therefore presenting the opportunity to house two separate businesses. The space to the front elevation offers a large shop frontage, two storage rooms and a third storage room which could also lend itself to a staff room/kitchen with a shower room adjacent. This unit would be perfect for retail usage, a salon or office\*.