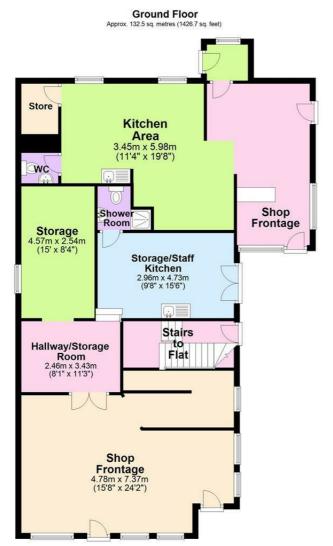

Set on a large plot, with a car park with space for 10+ vehicles or the potential to build an annexe/separate property\*!

At present, the ground floor comprises of two separate spaces - one unoccupied and one used for the takeaway restaurant, therefore presenting the opportunity to house two separate businesses. The space to the front elevation offers a large shop frontage, two storage rooms and a third storage room which could also lend itself to a staff room/kitchen with a shower room adjacent. This unit would be perfect for retail usage, a salon or office\*.

The shop frontage of the takeaway premises is to the side elevation, connecting through to the kitchen/food preparation space at the rear with store room and WC.

Access to the flat is from the side elevation with stairs leading up to the first floor landing, which provides access to two double bedrooms, a shower room and the kitchen which in turn is open to the lounge diner. Bedroom three is positioned off the lounge diner space - with both of these affording stunning sea views.

## Take a nosey round

Total area: approx. 218.4 sq. metres (2351.1 sq. feet)

Whilst every care has been taken to ensure the accurancy of this plan, it is intended for illustrative purposes only and should not be used for detailed planning of the space available. Plan produced using PlanUp.