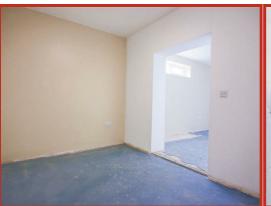

Set on a large plot, with a car park with space for 10+ vehicles or the potential to build an annexe/separate property\*!

At present, the ground floor comprises of two separate spaces - one unoccupied and one used for the takeaway restaurant, therefore presenting the opportunity to house two separate businesses. The space to the front elevation offers a large shop frontage, two storage rooms and a third storage room which could also lend itself to a staff room/kitchen with a shower room adjacent. This unit would be perfect for retail usage, a salon or office\*.