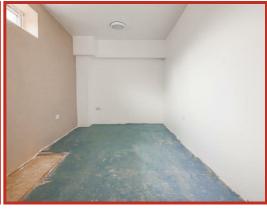

Set on a large plot, with a car park with space for 10+ vehicles or the potential to build an annexe/separate property\*!

At present, the ground floor comprises of two separate spaces - one unoccupied and one used for the takeaway restaurant, therefore presenting the opportunity to house two separate businesses. The space to the front elevation offers a large shop frontage, two storage rooms and a third storage room which could also lend itself to a staff room/kitchen with a shower room adjacent. This unit would be perfect for retail usage, a salon or office\*.