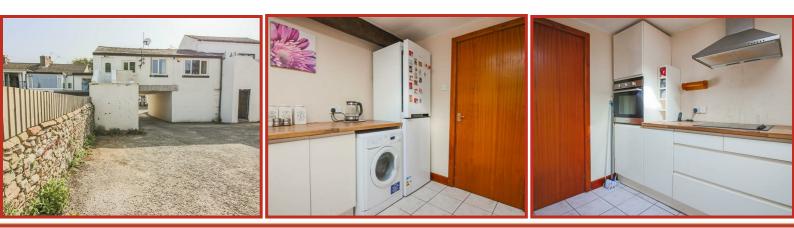

Entrance is from the rear elevation with external staircase leading up to the first floor accommodation. The entrance vestibule in turn opens to the generous lounge diner which features a pebble effect electric fire set in a granite surround and wooden ceiling beams giving a rustic country cottage feel. From the lounge diner there is access through to the kitchen and the inner hallway - with the kitchen offering a range of modern base units in cream gloss with wood effect worktops to complement, integrated oven, hob and extractor hood, plumbing for washing machine and space for full height fridge freezer.

Further benefits to the property include double glazing and gas central heating throughout and access to the loft space.

Externally, the apartment benefits from an integral/underbuilt garage - generously proportioned at 24'9 x 10'5 - providing ample storage space with additional space for parking in front. To the rear elevation, there is a strip of land leading from the external staircase to the rear boundary, where you will find gated access down to the canal - with its own decking/mooring.