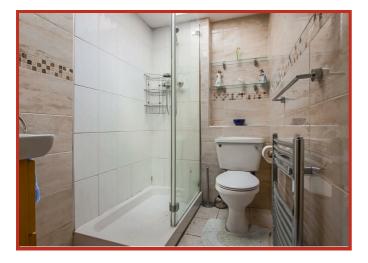

The inner hallway leads to both bedrooms which are good size double rooms with feature stone walls, with one benefiting from an en suite WC. Also accessed from the inner hallway is the shower room comprising of a double walk in shower enclosure, low flush WC and vanity wash hand basin.