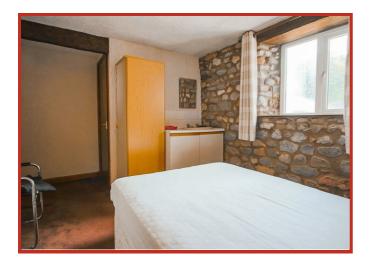

The inner hallway leads to both bedrooms which are good size double rooms with feature stone walls, with one benefiting from an en suite WC. Also accessed from the inner hallway is the shower room comprising of a double walk in shower enclosure, low flush WC and vanity wash hand basin.