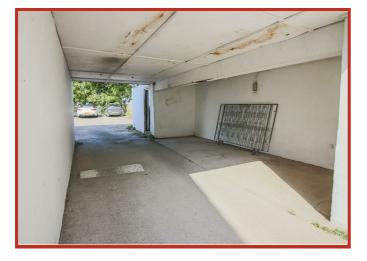

Further benefits to the property include double glazing and gas central heating throughout and access to the loft space.

Externally, the apartment benefits from an integral/underbuilt garage - generously proportioned at 24'9 x 10'5 - providing ample storage space with additional space for parking in front. To the rear elevation, there is a strip of land leading from the external staircase to the rear boundary, where you will find gated access down to the canal - with its own decking/mooring.