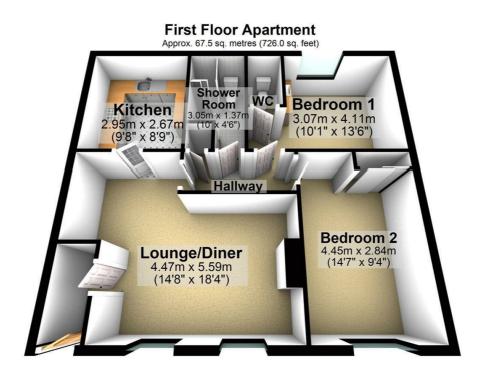

## 46A Main Road, Bolton Le Sands, Carnforth, LA5 8EQ

Total area: approx. 67.5 sq. metres (726.0 sq. feet) Whilst every care has been taken to ensure the accurancy of this plan, it is intended for illustrative purposes only and should not be used for detailed planning of the space available. Plan produced using PlanUp.