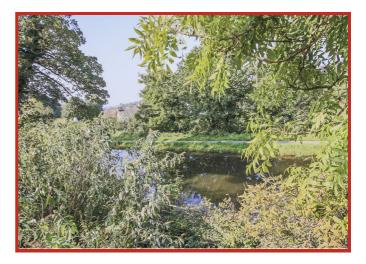

Further benefits to the property include double glazing and gas central heating throughout and access to the loft space.

Externally, the apartment benefits from an integral/underbuilt garage - generously proportioned at 24'9 x 10'5 - providing ample storage space with additional space for parking in front. To the rear elevation, there is a strip of land leading from the external staircase to the rear boundary, where you will find gated access down to the canal - with its own decking/mooring.