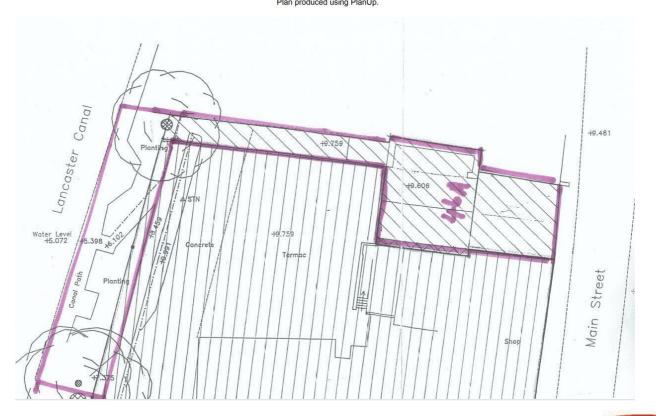

Further benefits to the property include double glazing and gas central heating throughout and access to the loft space.

Externally, the apartment benefits from an integral/underbuilt garage - generously proportioned at 24'9 x 10'5 - providing ample storage space with additional space for parking in front. To the rear elevation, there is a strip of land leading from the external staircase to the rear boundary, where you will find gated access down to the canal - with its own decking/mooring.