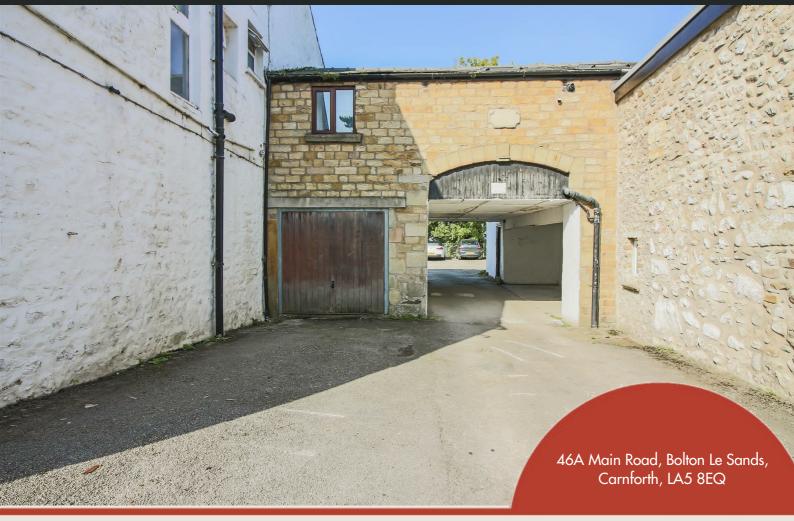

## 46A, Main Road, Bolton Le Sands, Carnforth

# Get to know the property

Charming stone built coach house/apartment situated in the sought after village of Bolton Le Sands, boasting two double bedrooms and garage!

Offering well proportioned accommodation with delightful character features throughout including exposed stone walls and ceiling beams. The property is neutrally presented throughout - ideal for a purchaser to put their own stamp on the property or for a buy to let investor.

Further benefits to the property include double glazing and gas central heating throughout and access to the loft space.

Externally, the apartment benefits from an integral/underbuilt garage - generously proportioned at 24'9 x 10'5 - providing ample storage space with additional space for parking in front. To the rear elevation, there is a strip of land leading from the external staircase to the rear boundary, where you will find gated access down to the canal - with its own decking/mooring.