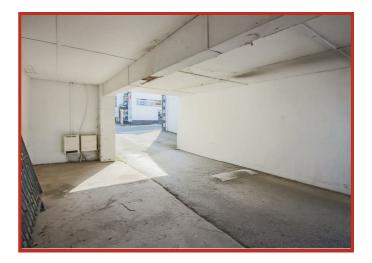

Further benefits to the property include double glazing and gas central heating throughout and access to the loft space.

Externally, the apartment benefits from an integral/underbuilt garage - generously proportioned at 24'9 x 10'5 - providing ample storage space with additional space for parking in front. To the rear elevation, there is a strip of land leading from the external staircase to the rear boundary, where you will find gated access down to the canal - with its own decking/mooring.