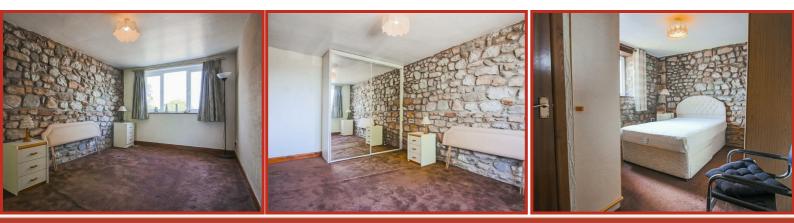

Entrance is from the rear elevation with external staircase leading up to the first floor accommodation. The entrance vestibule in turn opens to the generous lounge diner which features a pebble effect electric fire set in a granite surround and wooden ceiling beams giving a rustic country cottage feel. From the lounge diner there is access through to the kitchen and the inner hallway - with the kitchen offering a range of modern base units in cream gloss with wood effect worktops to complement, integrated oven, hob and extractor hood, plumbing for washing machine and space for full height fridge freezer.

The inner hallway leads to both bedrooms which are good size double rooms with feature stone walls, with one benefiting from an en suite WC. Also accessed from the inner hallway is the shower room comprising of a double walk in shower enclosure, low flush WC and vanity wash hand basin.