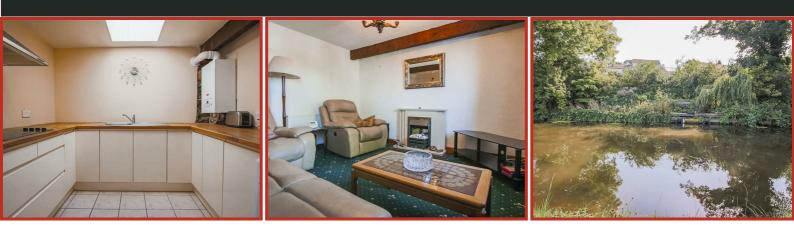

Entrance is from the rear elevation with external staircase leading up to the first floor accommodation. The entrance vestibule in turn opens to the generous lounge diner which features a pebble effect electric fire set in a granite surround and wooden ceiling beams giving a rustic country cottage feel. From the lounge diner there is access through to the kitchen and the inner hallway - with the kitchen offering a range of modern base units in cream gloss with wood effect worktops to complement, integrated oven, hob and extractor hood, plumbing for washing machine and space for full height fridge freezer.

Further benefits to the property include double glazing and gas central heating throughout and access to the loft space.

Externally, the apartment benefits from an integral/underbuilt garage - generously proportioned at 24'9 x 10'5 - providing ample storage space with additional space for parking in front. To the rear elevation, there is a strip of land leading from the external staircase to the rear boundary, where you will find gated access down to the canal - with its own decking/mooring.