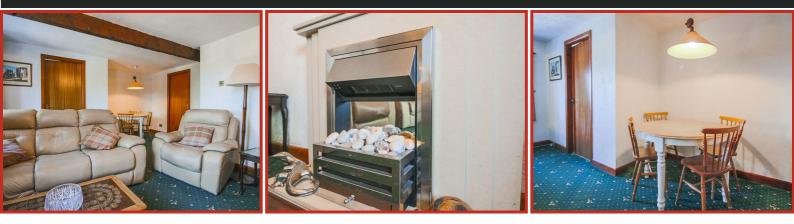

Entrance is from the rear elevation with external staircase leading up to the first floor accommodation. The entrance vestibule in turn opens to the generous lounge diner which features a pebble effect electric fire set in a granite surround and wooden ceiling beams giving a rustic country cottage feel. From the lounge diner there is access through to the kitchen and the inner hallway - with the kitchen offering a range of modern base units in cream gloss with wood effect worktops to complement, integrated oven, hob and extractor hood, plumbing for washing machine and space for full height fridge freezer.

The inner hallway leads to both bedrooms which are good size double rooms with feature stone walls, with one benefiting from an en suite WC. Also accessed from the inner hallway is the shower room comprising of a double walk in shower enclosure, low flush WC and vanity wash hand basin.