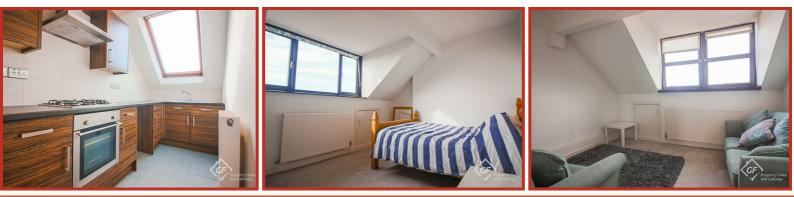

The living accommodation briefly comprises of a lounge, modern fitted kitchen with integrated oven, hob and extractor hood, space for undercounter fridge and plumbing for washing machine. The bedroom is a double room and the contemporary three piece bathroom suite offers a bath with direct feed power shower above, dual flush WC and pedestal wash hand basin.

The property is presented neutrally in white throughout, perfect for a buy to let investment or for a purchaser to put their own stamp on.

Further benefits to the property include double glazing and gas central heating throughout and a loft storage space, accessed from the hallway.