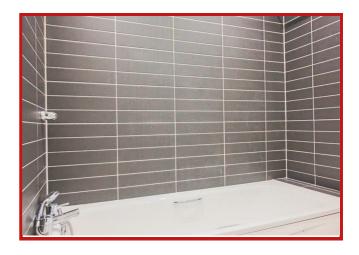

The living accommodation briefly comprises of a lounge, modern fitted kitchen with integrated oven, hob and extractor hood, space for undercounter fridge and plumbing for washing machine. The bedroom is a double room and the contemporary three piece bathroom suite offers a bath with direct feed power shower above, dual flush WC and pedestal wash hand basin.