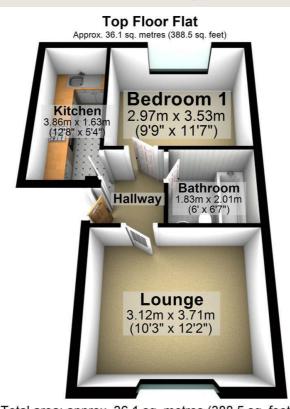

## Take a nosey round

Total area: approx. 36.1 sq. metres (388.5 sq. feet) Whilst every care has been taken to ensure the accurancy of this plan, it is intended for illustrative purposes only and should not be used for detailed planning of the space available. Plan produced using PlanUp.