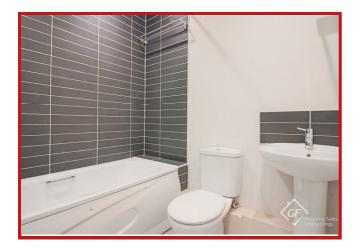

The living accommodation briefly comprises of a lounge, modern fitted kitchen with integrated oven, hob and extractor hood, space for undercounter fridge and plumbing for washing machine. The bedroom is a double room and the contemporary three piece bathroom suite offers a bath with direct feed power shower above, dual flush WC and pedestal wash hand basin.