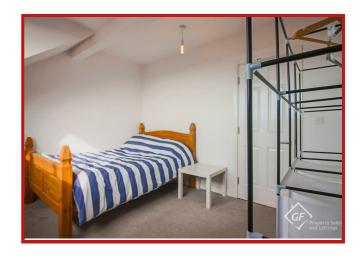

The living accommodation briefly comprises of a lounge, modern fitted kitchen with integrated oven, hob and extractor hood, space for undercounter fridge and plumbing for washing machine. The bedroom is a double room and the contemporary three piece bathroom suite offers a bath with direct feed power shower above, dual flush WC and pedestal wash hand basin.