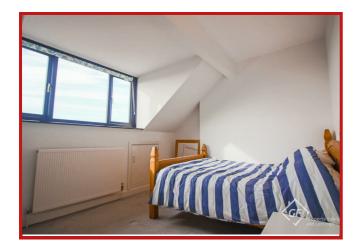

The living accommodation briefly comprises of a lounge, modern fitted kitchen with integrated oven, hob and extractor hood, space for undercounter fridge and plumbing for washing machine. The bedroom is a double room and the contemporary three piece bathroom suite offers a bath with direct feed power shower above, dual flush WC and pedestal wash hand basin.