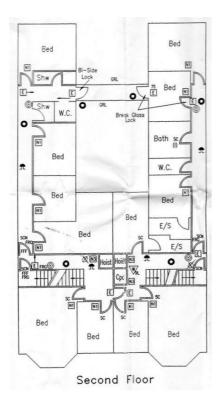

### **Second Floor**

Guest Bedrooms (each with En Suite Shower Room):

2 x Family Rooms

1 x King Sized Room

2 x Double Rooms

4 x Single Rooms