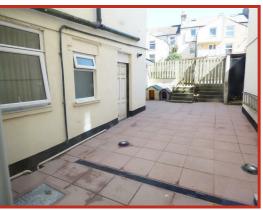

Externally, to the rear aspect, the property offers an enclosed patio yard and space for parking for approximately four vehicles. To the front aspect there are two paved patio seating areas, ideal for use by visitors.

#### **External**

Enclosed rear patio garden. Parking for approx. 4 vehicles to rear. Seating areas to front aspect.