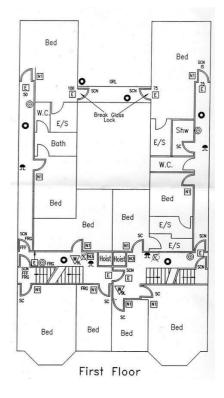

#### **First Floor**

Guest Bedrooms (each with En Suite Shower Room):

2 x Family Rooms

1 King Sized Room

3 x Double Rooms

3 x Single Rooms