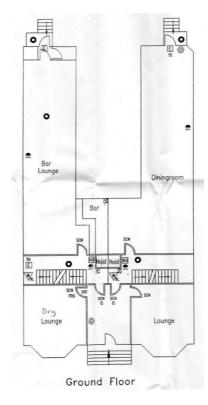

#### **Ground Floor**

Reception
Guest Lounge Area
Dining Room/Restaurant
Games Room

Bar with Function Space