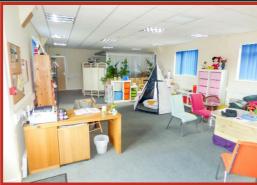

Upon entrance to the unit, there is a vestibule opening to a reception area - with two sets of WCs. Just off the reception area there is a small kitchen - ideal for staff use.

On one side of reception there are three rooms - a larger room and two smaller rooms which could lend themselves to a variety of uses such as meeting room, private office or storage space. To the opposite side of the reception area, there are two larger rooms.

## Take a nosey round