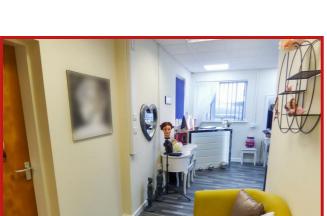

Upon entrance to the unit, there is a vestibule opening to a reception area - with two sets of WCs. Just off the reception area there is a small kitchen - ideal for staff use.

On one side of reception there are three rooms - a larger room and two smaller rooms which could lend themselves to a variety of uses such as meeting room, private office or storage space. To the opposite side of the reception area, there are two larger rooms.