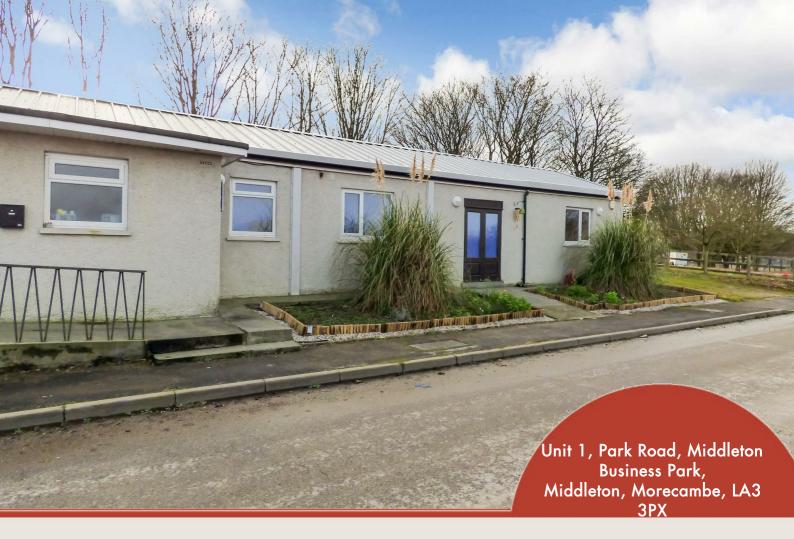

## Unit 1, Park Road, Middleton Business Park, Middleton, Morecambe The property at a glance of 1 4 5 5

- Generous Sized Unit B1/B2/B8 Permissions
- Approx 161 Sq. metres of Floor Space
- Staff Kitchen & Staff/Customer WCs
- Parking Spaces to Front Elevation
- Situated on Middleton Business Park
- Would Suit a Range of Businesses

Externally, to the front elevation there are two planting beds, to create an attractive and welcoming frontage and to the side elevation there is space for parking.

Situated on Middleton Business Park, conveniently positioned for access to Heysham Port and the Heysham bypass which in turn links to The Bay Gateway and the the M6 motorway.

Unit 1, Park Road Middleton Business Park, Middleton, Morecambe, Lancashire, LA3 3PX