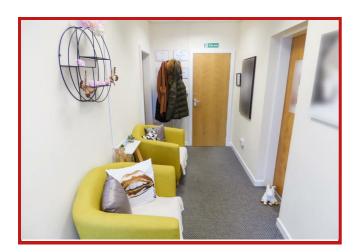

Upon entrance to the unit, there is a vestibule opening to a reception area - with two sets of WCs. Just off the reception area there is a small kitchen - ideal for staff use.

On one side of reception there are three rooms - a larger room and two smaller rooms which could lend themselves to a variety of uses such as meeting room, private office or storage space. To the opposite side of the reception area, there are two larger rooms.