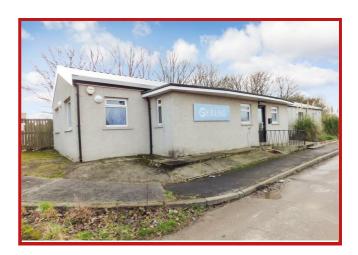

## Unit 1, Park Road, Middleton Business Park, Middleton, Morecambe The property at a glance of 1 4 5 5

- Generous Sized Unit B1/B2/B8 Permissions
- Approx 161 Sq. metres of Floor Space
- Staff Kitchen & Staff/Customer WCs
- Parking Spaces to Front Elevation
- Situated on Middleton Business Park
- Would Suit a Range of Businesses

Externally, to the front elevation there are two planting beds, to create an attractive and welcoming frontage and to the side elevation there is space for parking.

Situated on Middleton Business Park, conveniently positioned for access to Heysham Port and the Heysham bypass which in turn links to The Bay Gateway and the the M6 motorway.

Unit 1, Park Road Middleton Business Park, Middleton, Morecambe, Lancashire, LA3 3PX