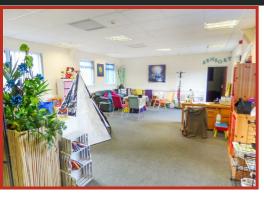

Upon entrance to the unit, there is a vestibule opening to a reception area - with two sets of WCs. Just off the reception area there is a small kitchen - ideal for staff use.

On one side of reception there are three rooms - a larger room and two smaller rooms which could lend themselves to a variety of uses such as meeting room, private office or storage space. To the opposite side of the reception area, there are two larger rooms.

## Take a nosey round