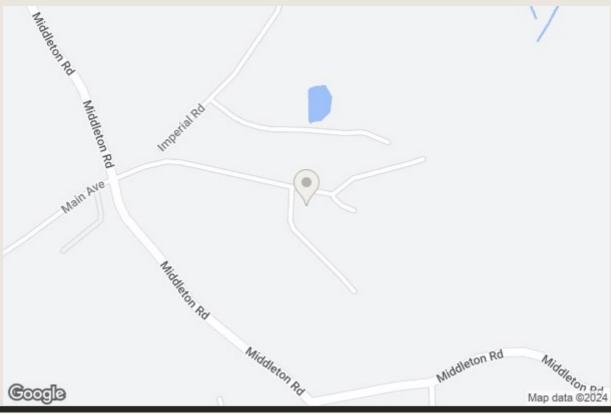

Externally, to the front elevation there are two planting beds, to create an attractive and welcoming frontage and to the side elevation there is space for parking.

Situated on Middleton Business Park, conveniently positioned for access to Heysham Port and the Heysham bypass which in turn links to The Bay Gateway and the the M6 motorway.

Unit 1, Park Road Middleton Business Park, Middleton, Morecambe, Lancashire, LA3 3PX