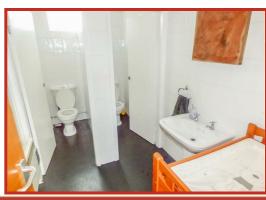

Upon entrance to the unit, there is a vestibule opening to a reception area - with two sets of WCs. Just off the reception area there is a small kitchen - ideal for staff use.

On one side of reception there are three rooms - a larger room and two smaller rooms which could lend themselves to a variety of uses such as meeting room, private office or storage space. To the opposite side of the reception area, there are two larger rooms.

Entrance Vestibule
Storage cupboard, Access to

Reception Area

Access to WCs and Kitchen:

Two WC rooms with cubicles and wash hand basin

Kitchen

7'11" x 4'10"

Ideal for staff kitchen. Fitted wall and base units with sink and drainer unit and ample work surface space. UPVC window. Power and light.