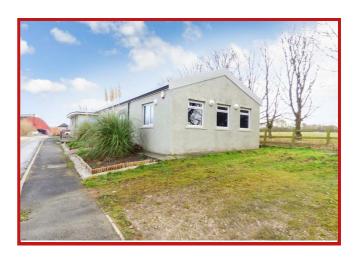

## Get to know the property

A fantastic opportunity to rent this generous sized unit that would suit a range of businesses - having previously been used as offices. Approx. 161 square metre/1732 square feet of useful floor space. Currently with permission for B1/B2/B8 usages.

Externally, to the front elevation there are two planting beds, to create an attractive and welcoming frontage and to the side elevation there is space for parking.

Situated on Middleton Business Park, conveniently positioned for access to Heysham Port and the Heysham bypass which in turn links to The Bay Gateway and the the M6 motorway.