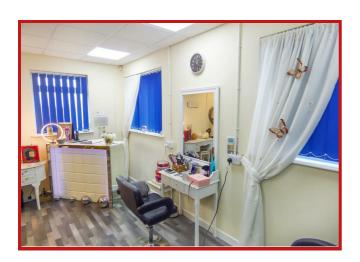

Upon entrance to the unit, there is a vestibule opening to a reception area - with two sets of WCs. Just off the reception area there is a small kitchen - ideal for staff use.

On one side of reception there are three rooms - a larger room and two smaller rooms which could lend themselves to a variety of uses such as meeting room, private office or storage space. To the opposite side of the reception area, there are two larger rooms.