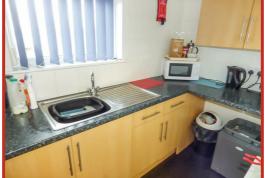

Entrance Vestibule
Storage cupboard, Access to

Reception Area

Access to WCs and Kitchen:

Two WC rooms with cubicles and wash hand basin

Kitchen

7'11" x 4'10"

Ideal for staff kitchen. Fitted wall and base units with sink and drainer unit and ample work surface space. UPVC window. Power and light.