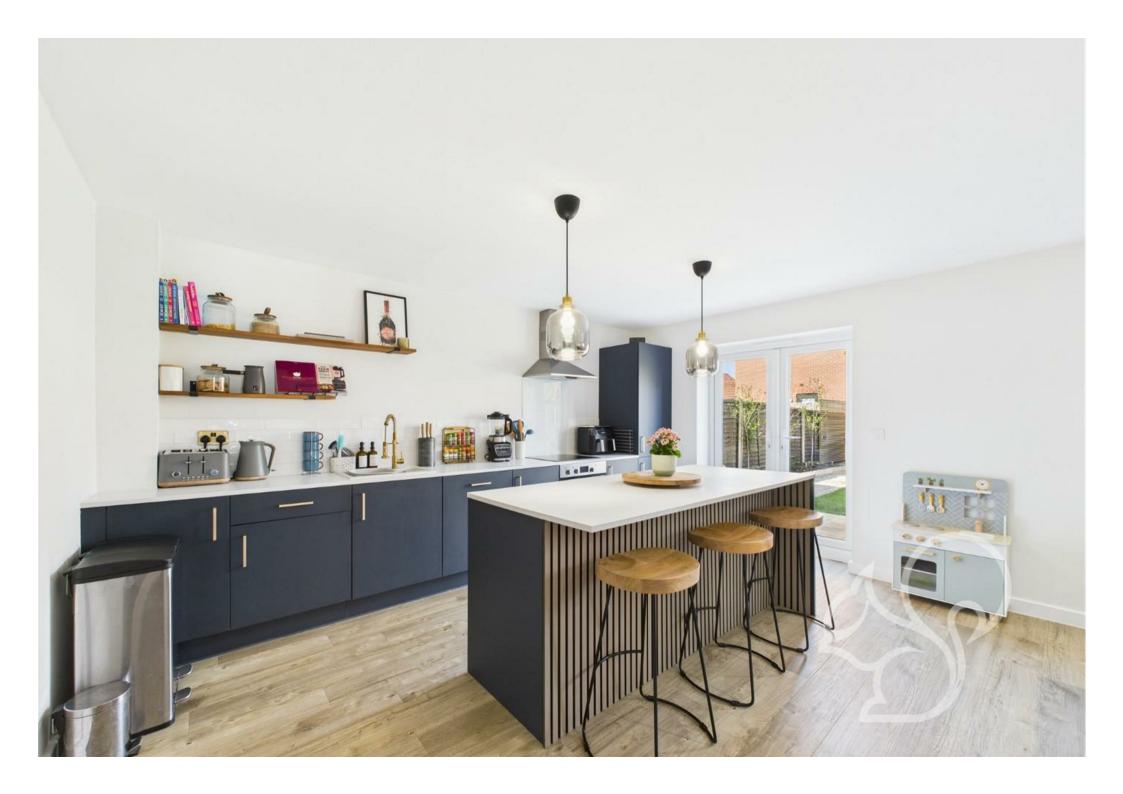

ever-popular Maldon Promenade Park is close by—ideal for scenic walks and indulging in a treat from the local ice cream vendors.

Inside, the home opens into a welcoming hallway that sets the tone for the immaculate interiors throughout. A spacious lounge with a bay-fronted window provides a calm retreat, while the impressive, reconfigured kitchen/diner is perfect for modern family life—complete with French doors leading out to the garden, sleek cabinetry, a matching breakfast bar, and integrated cooking appliances. A separate utility room keeps household tasks out of sight, and the downstairs cloakroom/WC adds everyday convenience.