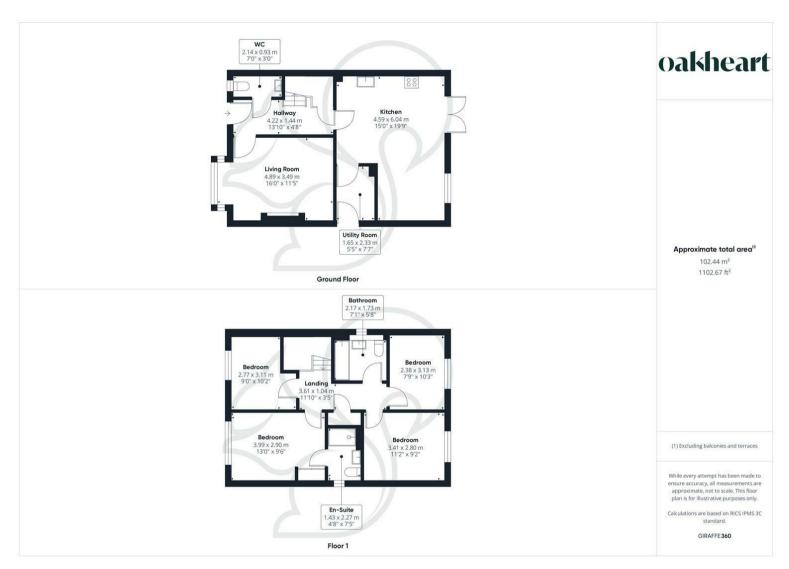

Upstairs, the first-floor landing leads to four generously sized bedrooms. The

main bedroom features a sleek en-suite shower room and fitted mirrored wardrobes, while the additional bedrooms are well-appointed for family living or guests. A stylish family bathroom with contemporary fittings completes the accommodation.