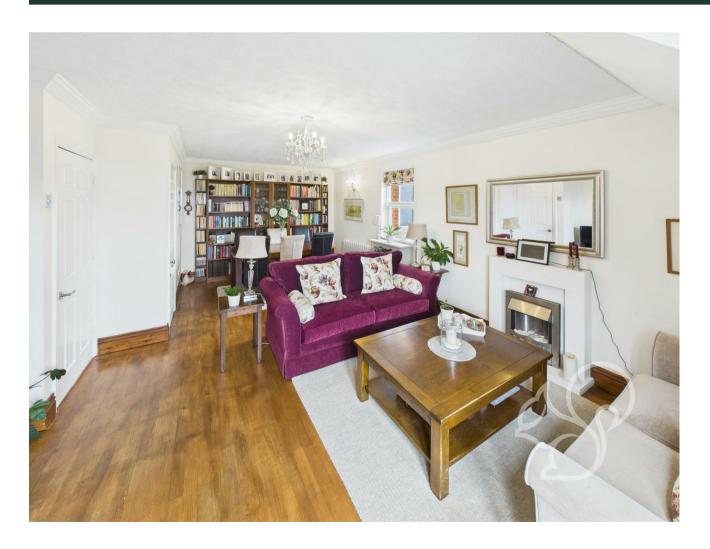

Stepping inside, the apartment immediately impresses with its spacious and well-proportioned layout, where period character

meets modern comfort. Large windows fill the rooms with natural light, highlighting the elegant features and creating a warm, inviting atmosphere. The generous living space is thoughtfully designed to maximise both style and functionality, offering ample room for relaxation and entertaining.