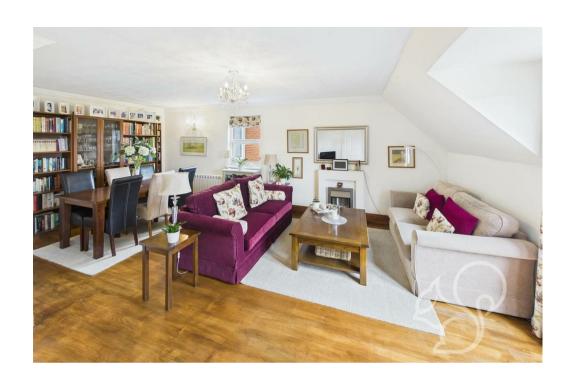

Stepping inside, the apartment immediately impresses with its spacious and well-proportioned layout, where period character

meets modern comfort. Large windows fill the rooms with natural light, highlighting the elegant features and creating a warm, inviting atmosphere. The generous living space is thoughtfully designed to maximise both style and functionality, offering ample room for relaxation and entertaining.

The bedroom is equally well-appointed, offering a peaceful sanctuary with scenic views, while the well-equipped kitchen and bathroom provide all the modern conveniences needed for comfortable living. The charm of the historic building is beautifully preserved, blending period elegance with contemporary living in a way that makes this apartment truly unique.