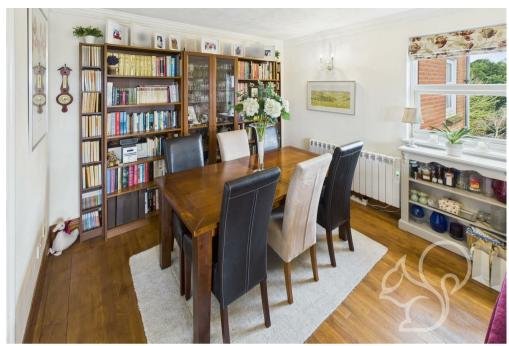

Stepping inside, the apartment immediately impresses with its spacious and well-proportioned layout, where period character

meets modern comfort. Large windows fill the rooms with natural light, highlighting the elegant features and creating a warm, inviting atmosphere. The generous living space is thoughtfully designed to maximise both style and functionality, offering ample room for relaxation and entertaining.