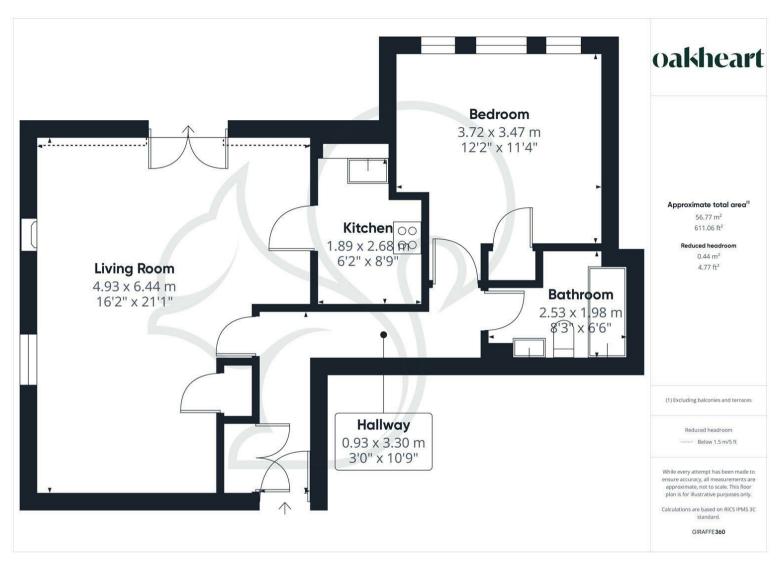

Stepping inside, the apartment immediately impresses with its spacious and well-proportioned layout, where period character

meets modern comfort. Large windows fill the rooms with natural light, highlighting the elegant features and creating a warm, inviting atmosphere. The generous living space is thoughtfully designed to maximise both style and functionality, offering ample room for relaxation and entertaining.

The bedroom is equally well-appointed, offering a peaceful sanctuary with scenic views, while the well-equipped kitchen and bathroom provide all the modern conveniences needed for comfortable living. The charm of the historic building is beautifully preserved, blending period elegance with contemporary living in a way that makes this apartment truly unique.