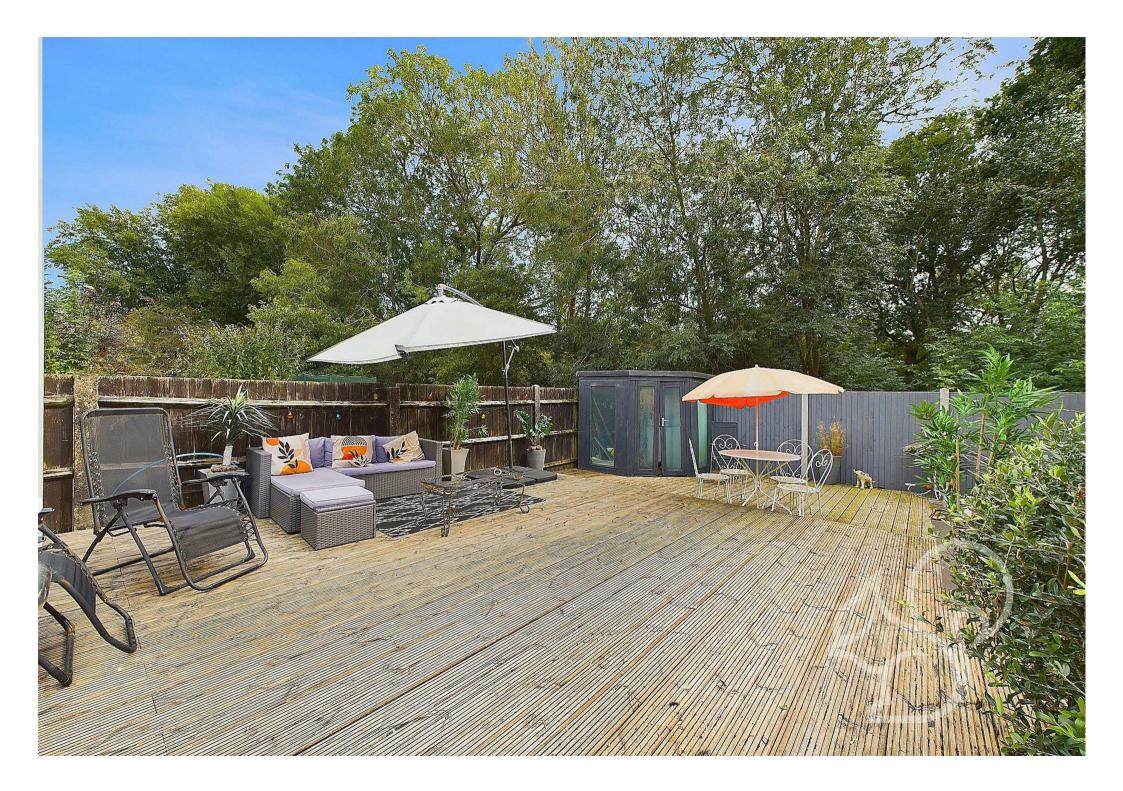

A notable feature of this property is the large conservatory, which provides panoramic views of the landscaped south-facing low-maintenance rear gardens. The conservatory creates an additional living space, perfect for relaxation or entertaining guests. The exterior of the property boasts a well-maintained and thoughtfully landscaped garden, designed to be low maintenance. The south-facing orientation ensures ample natural light throughout the day, creating a bright and inviting outdoor space for various activities.