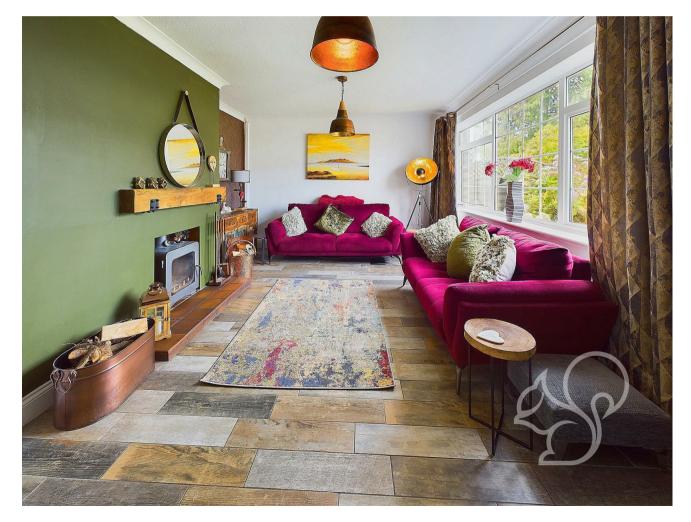

The spacious lounge, measuring 17'7" x 10'6", offers a welcoming atmosphere. It features a recently installed log burner, adding both warmth and character to the room. The choice of ceramic flooring in the lounge enhances the aesthetic appeal while ensuring easy maintenance.