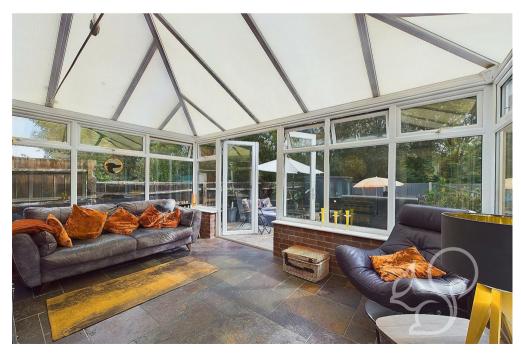

A notable feature of this property is the large conservatory, which provides panoramic views of the landscaped south-facing low-maintenance rear gardens. The conservatory creates an additional living space, perfect for relaxation or entertaining guests. The exterior of the property boasts a well-maintained and thoughtfully landscaped garden, designed to be low maintenance. The south-facing orientation ensures ample natural light throughout the day, creating a bright and inviting outdoor space for various activities.