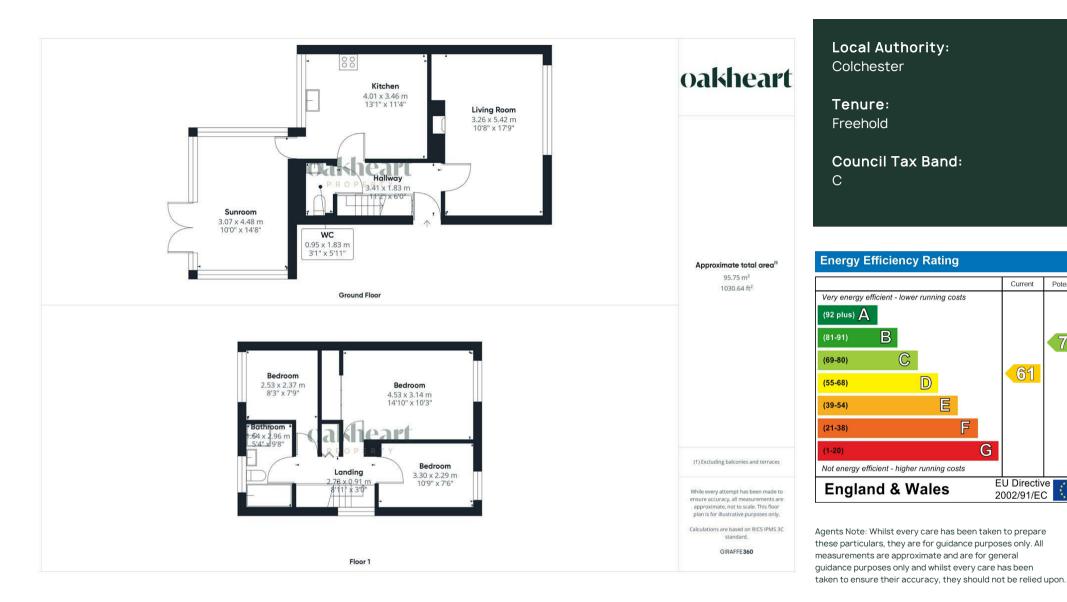

nsuring easy maintenance.

A notable feature of this property is the large conservatory, which provides panoramic views of the landscaped south-facing low-maintenance rear gardens. The conservatory creates an additional living space, perfect for relaxation or entertaining guests. The exterior of the property boasts a well-maintained and thoughtfully landscaped garden, designed to be low maintenance. The south-facing orientation ensures ample natural light throughout the day, creating a bright and inviting outdoor space for various activities.

Overall, this property combines practical living spaces with stylish elements, making it an ideal home for a family seeking comfort and a connection with the outdoors.

For an internal inspection please call Oakheart Mersea Island





















Oakheart Mersea 01206 382191

mersea@oakheartproperty.co.uk

34a Barfield Rd, West Mersea, Colchester, Essex, CO5 8QT

## oakheart

Current

61

EU Directive

2002/91/EC

G

Potential

79