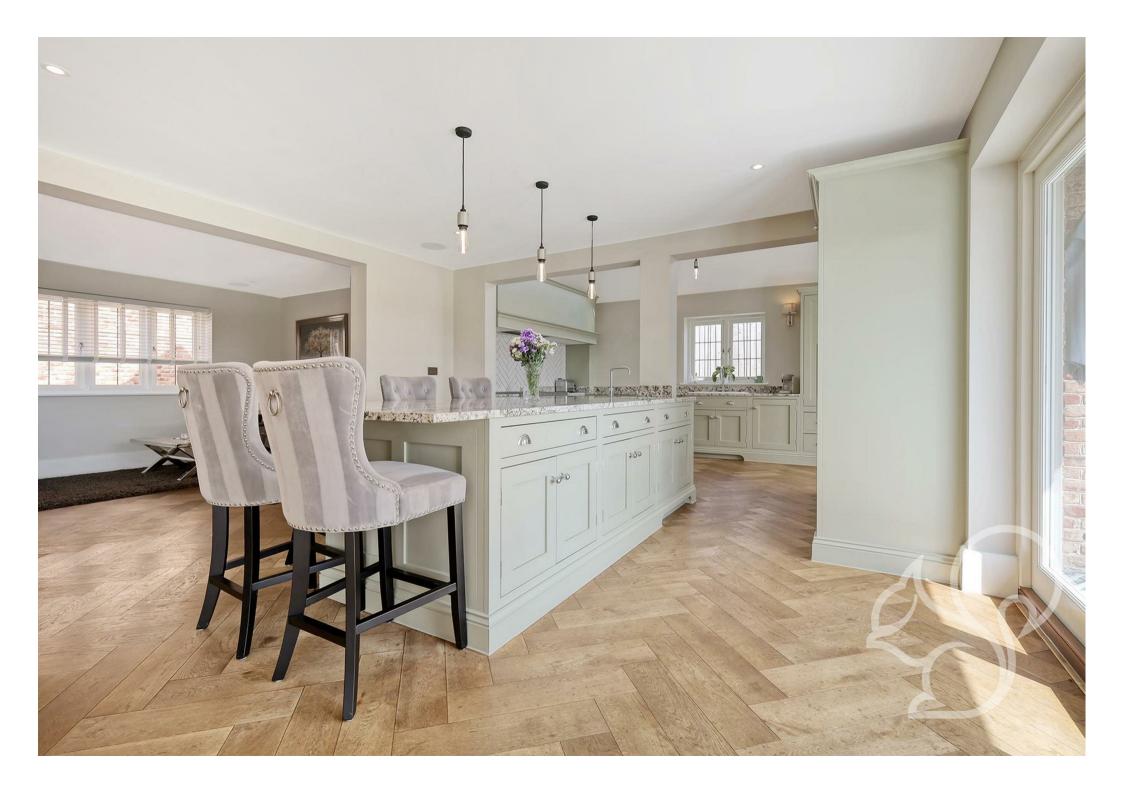

The interior is defined by flowing open-plan spaces that seamlessly connect the dining areas, living space, and kitchen, creating a perfect environment for modern living and entertaining. Additionally, there is a separate lounge that offers a more intimate retreat. Throughout the property, oak herringbone flooring adds a touch of elegance and sophistication.