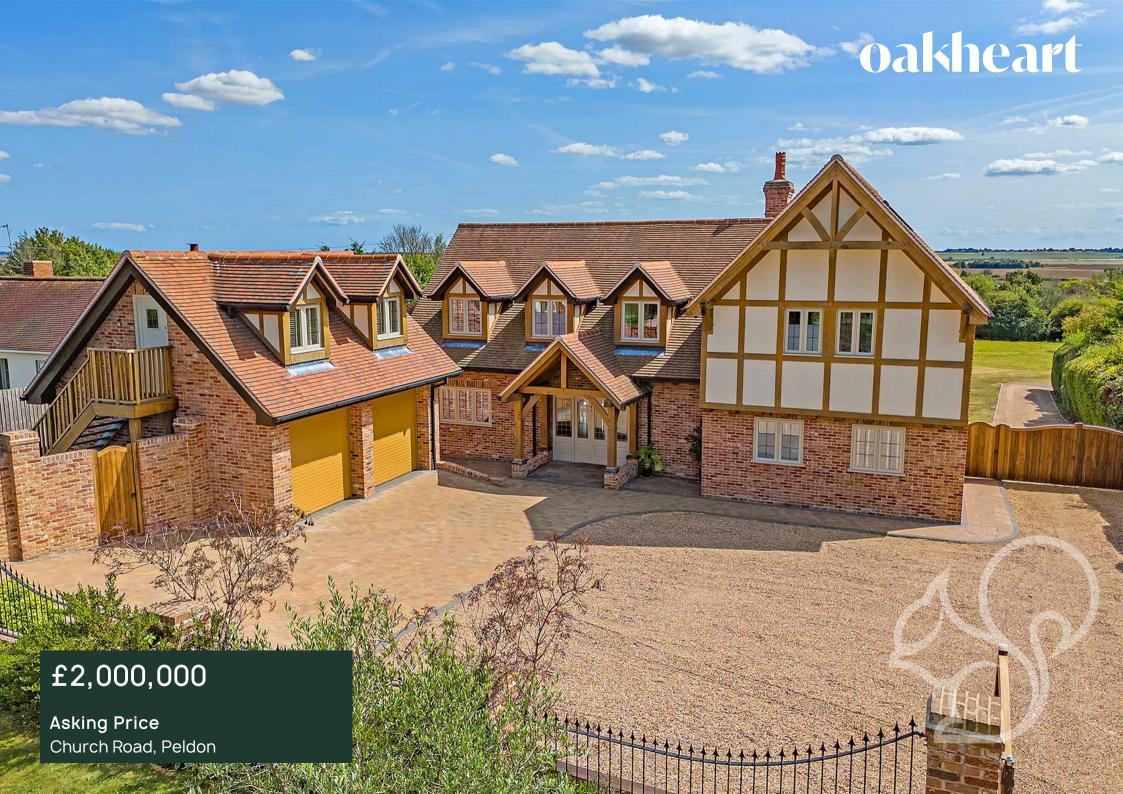

Wheatlands, is an exceptional five-bedroom, four-bathroom property set within approximately three acres (STS). This bespoke home is meticulously crafted with hand-made features throughout, including the roof beams, porch, fireplace, and staircase, giving it a unique and artisanal character. The property boasts bi-fold doors that span the entire rear, offering stunning views across the gardens to the beautiful countryside beyond.

Wheatlands is a rare and beautifully crafted home that combines bespoke design with modern comforts, all set within an expansive plot that offers both luxury living and future potential.

Agents Note: Whilst every care has been taken to prepare these particulars, they are for guidance purposes only. All measurements are approximate and are for general guidance purposes only and whilst every care has been taken to ensure their accuracy, they should not be relied upon.