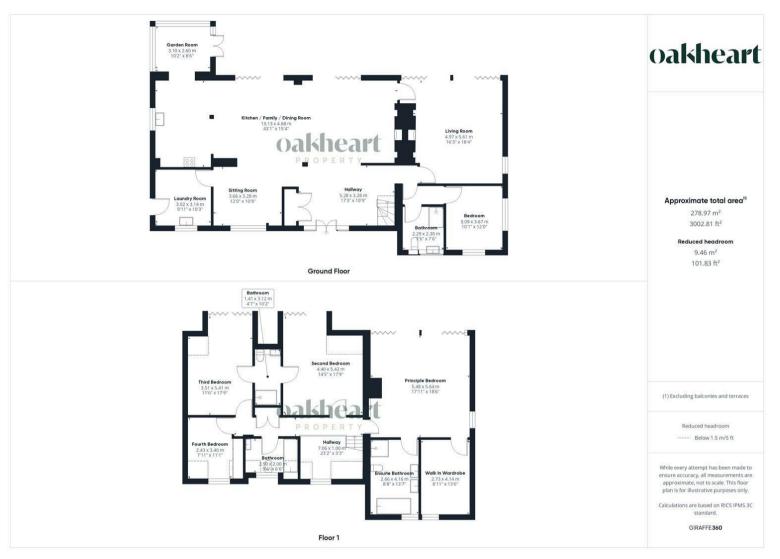

Wheatlands, is an exceptional five-bedroom, four-bathroom property set within approximately three acres (STS). This bespoke home is meticulously crafted with hand-made features throughout, including the roof beams, porch, fireplace, and staircase, giving it a unique and artisanal character. The property boasts bi-fold doors that span the entire rear, offering stunning views across the gardens to the beautiful countryside beyond.

The principal bedroom is a true sanctuary, featuring an opulent ensuite bathroom with a luxurious roll-top brass bath and a walk-in, boutique-style wardrobe. Three further double bedrooms are situated on the first floor, along with another ensuite bathroom and a family bathroom, providing ample space and comfort. On the ground floor, there is a well-appointed bedroom with an ensuite, offering flexibility and convenience.