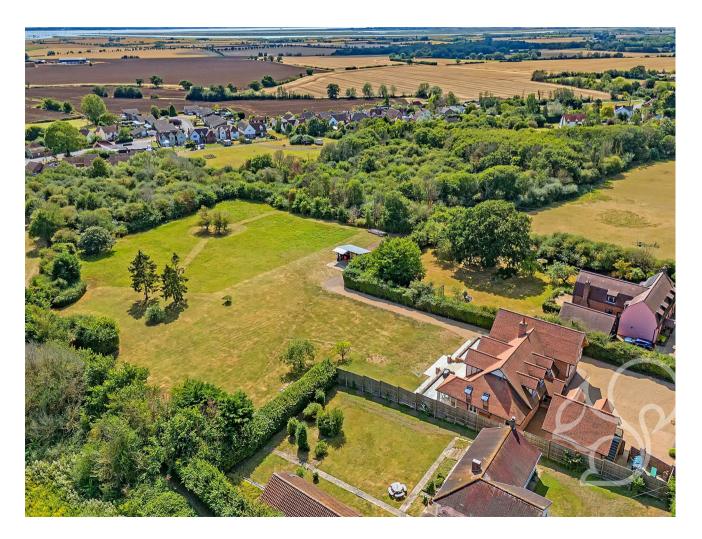

Wheatlands, is an exceptional five-bedroom, four-bathroom property set within approximately three acres (STS). This bespoke home is meticulously crafted with hand-made features throughout, including the roof beams, porch, fireplace, and staircase, giving it a unique and artisanal character. The property boasts bi-fold doors that span the entire rear, offering stunning views across the gardens to the beautiful countryside beyond.

The rear gardens offer views across the fields, creating a tranquil outdoor space. Planning permission has been granted for three stables, a hay room, a tack room, and two barns, adding further potential for equestrian use or additional development.