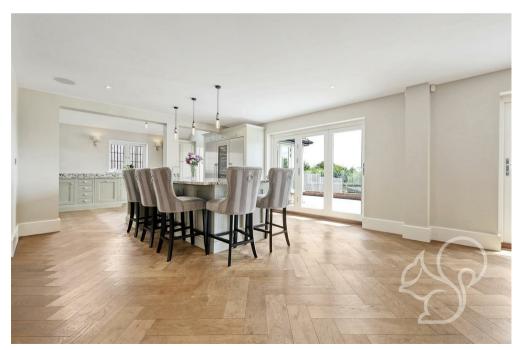

The interior is defined by flowing open-plan spaces that seamlessly connect the dining areas, living space, and kitchen, creating a perfect environment for modern living and entertaining. Additionally, there is a separate lounge that offers a more intimate retreat. Throughout the property, oak herringbone flooring adds a touch of elegance and sophistication.