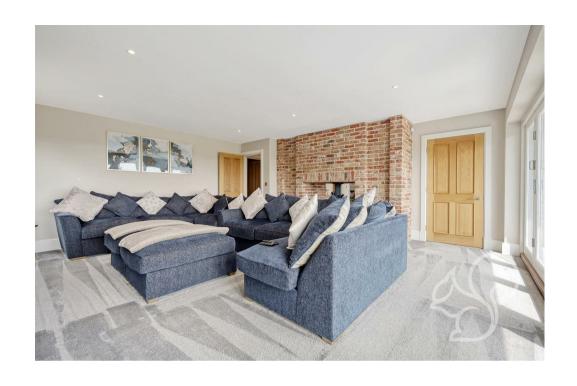

The interior is defined by flowing open-plan spaces that seamlessly connect the dining areas, living space, and kitchen, creating a perfect environment for modern living and entertaining. Additionally, there is a separate lounge that offers a more intimate retreat. Throughout the property, oak herringbone flooring adds a touch of elegance and sophistication.