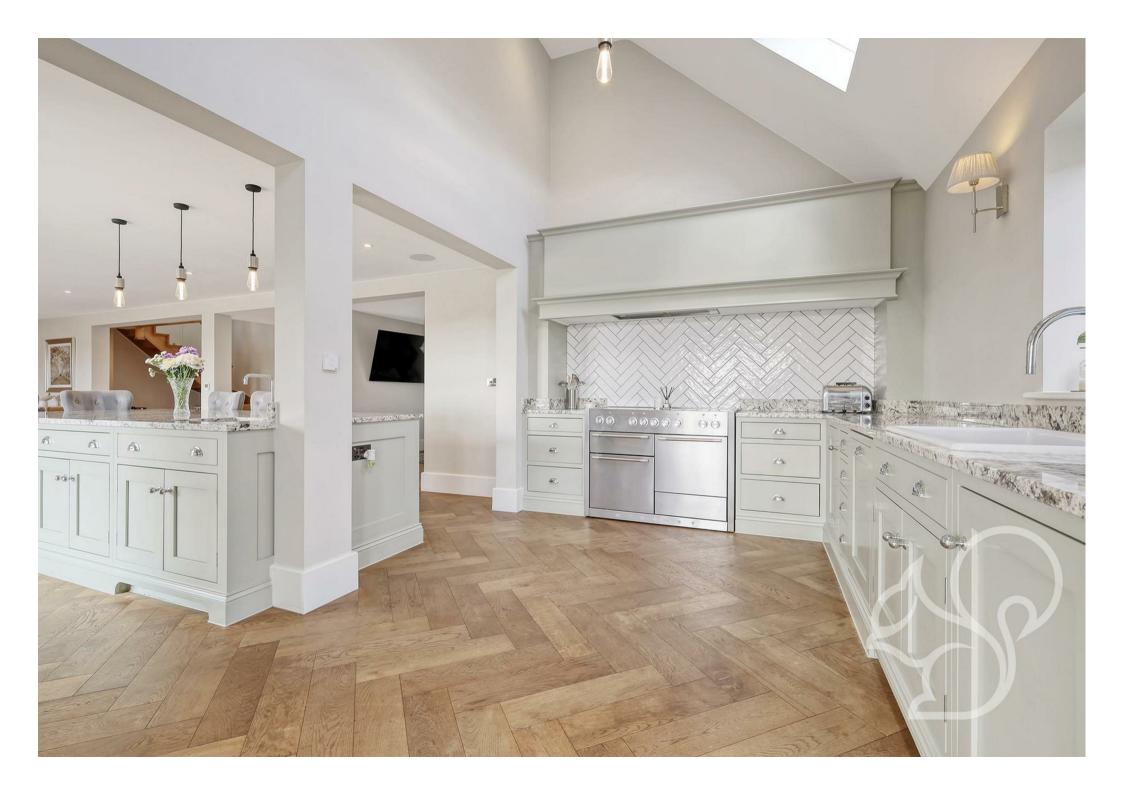

The interior is defined by flowing open-plan spaces that seamlessly connect the dining areas, living space, and kitchen, creating a perfect environment for modern living and entertaining. Additionally, there is a separate lounge that offers a more intimate retreat. Throughout the property, oak herringbone flooring adds a touch of elegance and sophistication.