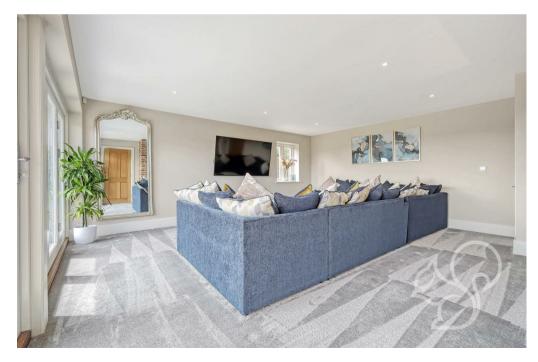

The interior is defined by flowing open-plan spaces that seamlessly connect the dining areas, living space, and kitchen, creating a perfect environment for modern living and entertaining. Additionally, there is a separate lounge that offers a more intimate retreat. Throughout the property, oak herringbone flooring adds a touch of elegance and sophistication.