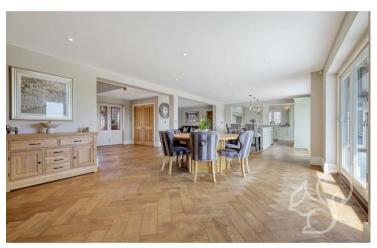

The interior is defined by flowing open-plan spaces that seamlessly connect the dining areas, living space, and kitchen, creating a perfect environment for modern living and entertaining. Additionally, there is a separate lounge that offers a more intimate retreat. Throughout the property, oak herringbone flooring adds a touch of elegance and sophistication.