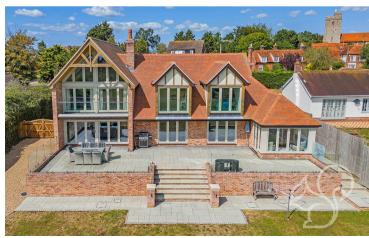

Wheatlands, is an exceptional five-bedroom, four-bathroom property set within approximately three acres (STS). This bespoke home is meticulously crafted with hand-made features throughout, including the roof beams, porch, fireplace, and staircase, giving it a unique and artisanal character. The property boasts bi-fold doors that span the entire rear, offering stunning views across the gardens to the beautiful countryside beyond.

The rear gardens offer views across the fields, creating a tranquil outdoor space. Planning permission has been granted for three stables, a hay room, a tack room, and two barns, adding further potential for equestrian use or additional development.