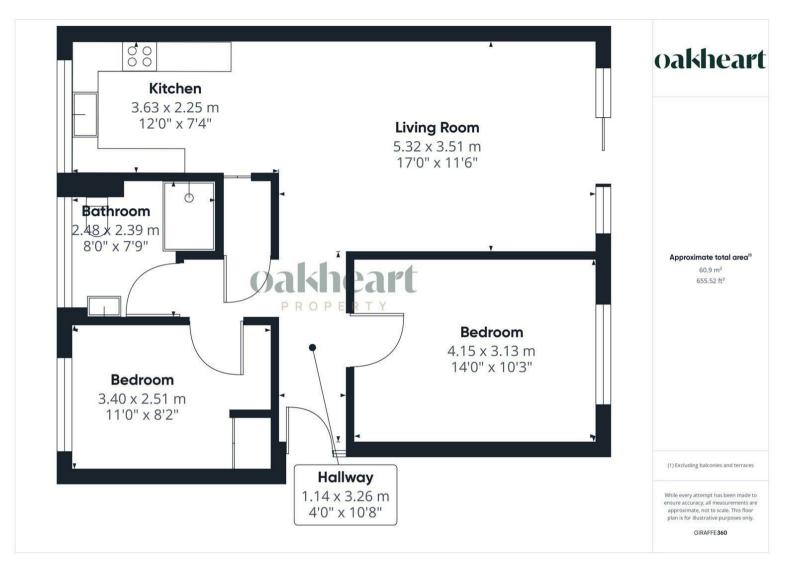

This beautifully presented two double bedroom apartment offering immaculate living spaces and stunning sea views. The lounge is a highlight, featuring patio doors that open to picturesque sea vistas, creating a serene and light-filled environment perfect for relaxation and entertaining.

In summary, this two double bedroom apartment with

immaculate presentation, featuring a lounge with sea views, a recently installed kitchen, and a modern shower room. With communal gardens and a garage, this property offers a perfect combination of comfort, style, and convenience in a desirable coastal location.