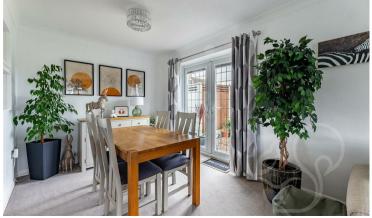

The living and dining area creates a welcoming atmosphere, perfect for both entertaining and everyday living. Large windows flood the space with natural light, emphasising the warm and inviting ambiance. The bungalow boasts two generously sized double bedrooms with built in storage in the principal bedroom. Each thoughtfully designed to provide a comfortable and private retreat. The contemporary decor complements the overall aesthetic of the home.