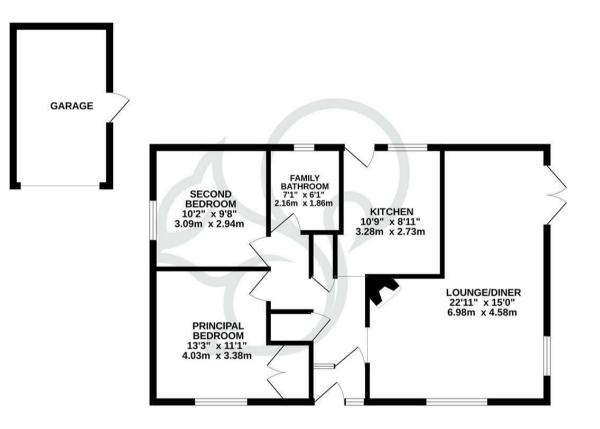

#### GROUND FLOOR 802 sq.ft. (74.5 sq.m.) approx.

TOTAL FLOOR AREA: 802 sq.ft. (74.5 sq.m.) approx. Whils every attempt has been made to ensure the accuracy of the floorplan contained here, measurements of doors, windows, rooms and any or where terms are approximate and no responsibility is taken for any error, omission or mis-statement. This plan is for illustrative purposes only and should be used as such by any prospective purchaser. The services, systems and applicates shown have no been tested and no guarantee as to their operability of efficiency can be given. Made with Metrop CS024