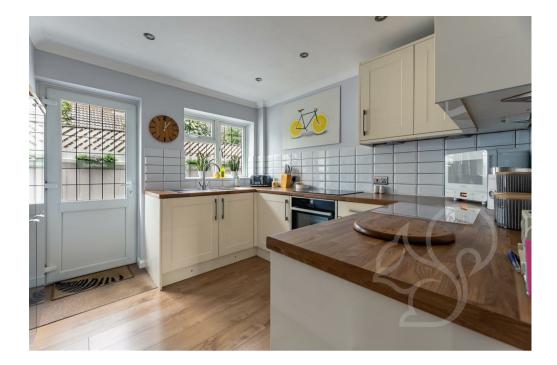

The living and dining area creates a welcoming atmosphere, perfect for both entertaining and everyday living. Large windows flood the space with natural light, emphasising the warm and inviting ambiance. The bungalow boasts two generously sized double bedrooms with built in storage in the principal bedroom. Each thoughtfully designed to provide a comfortable and private retreat. The contemporary decor complements the overall aesthetic of the home.