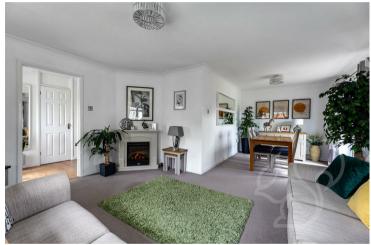

The living and dining area creates a welcoming atmosphere, perfect for both entertaining and everyday living. Large windows flood the space with natural light, emphasising the warm and inviting ambiance. The bungalow boasts two generously sized double bedrooms with built in storage in the principal bedroom. Each thoughtfully designed to provide a comfortable and private retreat. The contemporary decor complements the overall aesthetic of the home.