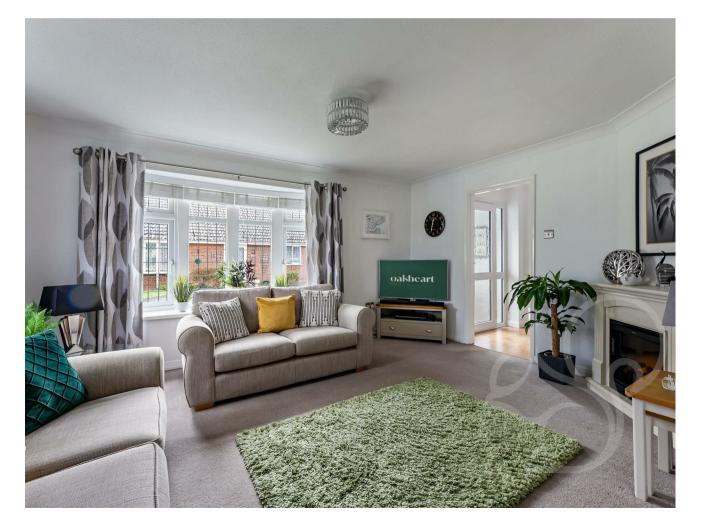

The living and dining area creates a welcoming atmosphere, perfect for both entertaining and everyday living. Large windows flood the space with natural light, emphasising the warm and inviting ambiance. The bungalow boasts two generously sized double bedrooms with built in storage in the principal bedroom. Each thoughtfully designed to provide a comfortable and private retreat. The contemporary decor complements the overall aesthetic of the home.