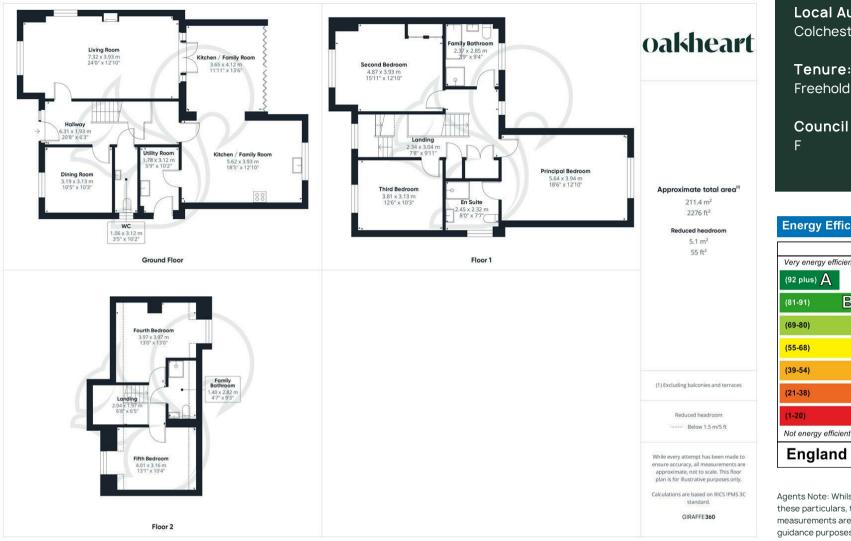

Upstairs, five well-proportioned bedrooms provide flexible accommodation for families of all sizes. The principal bedroom is a true retreat, complete with a private ensuite bathroom for added luxury and convenience. The remaining bedrooms share two well-appointed family bathrooms, all finished to a high standard with modern fixtures and fittings.

Local Authority: Colchester Tenure:

**Council Tax Band:** 

## **Energy Efficiency Rating** Current Potential Very energy efficient - lower running costs (92 plus) A B С (69-80) D (55-68)Ξ (39-54) F (21-38) G Not energy efficient - higher running costs EU Directive **England & Wales** 2002/91/EC