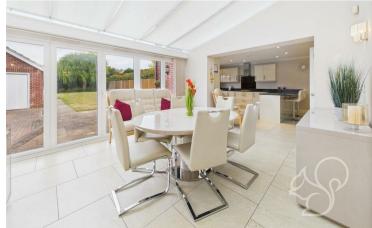

The heart of the home is the expansive kitchen family room, a bright and airy space perfectly suited for everyday living and entertaining alike. With sleek cabinetry, quality integrated appliances, and ample space for both cooking and relaxing, this open-plan area effortlessly brings the indoors and outdoors

together, thanks to generous glazing and access to the garden. A separate dining room provides a more formal setting for meals and gatherings, while the additional utility room ensures practicality is always at hand, offering discreet space for laundry and household management.