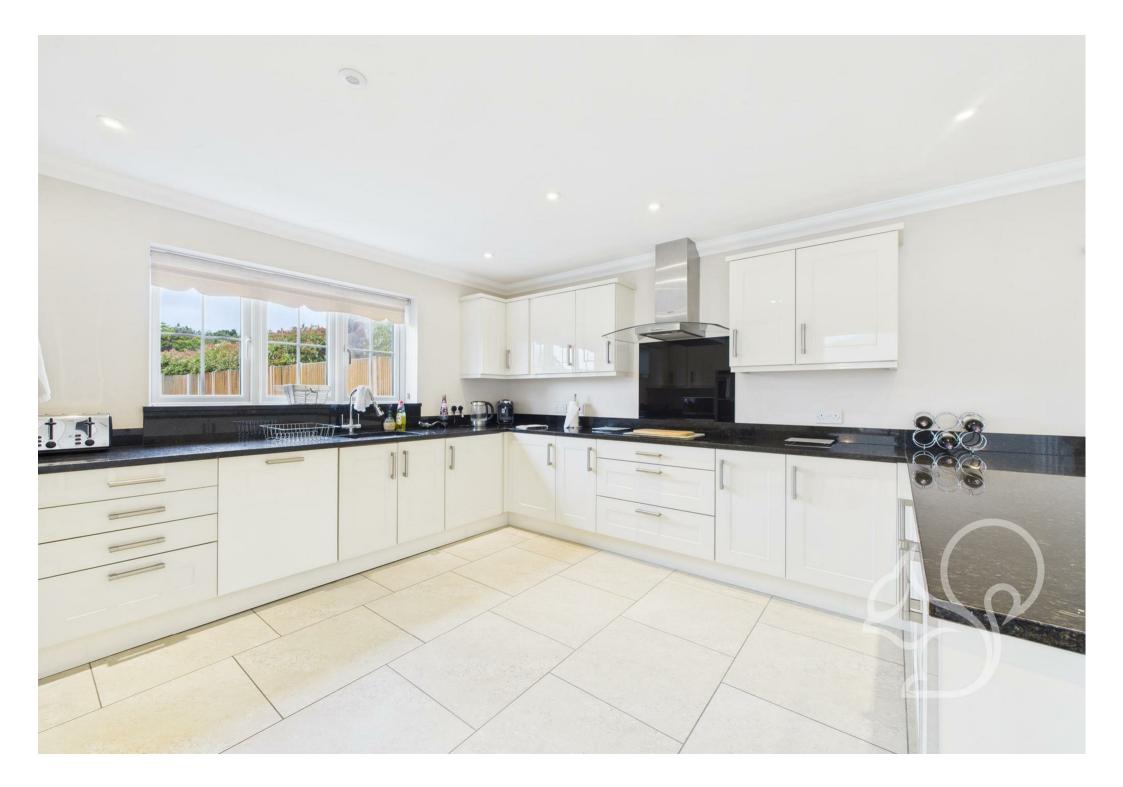

The heart of the home is the expansive kitchen family room, a bright and airy space perfectly suited for everyday living and entertaining alike. With sleek cabinetry, quality integrated appliances, and ample space for both cooking and relaxing, this open-plan area effortlessly brings the indoors and outdoors

together, thanks to generous glazing and access to the garden. A separate dining room provides a more formal setting for meals and gatherings, while the additional utility room ensures practicality is always at hand, offering discreet space for laundry and household management.