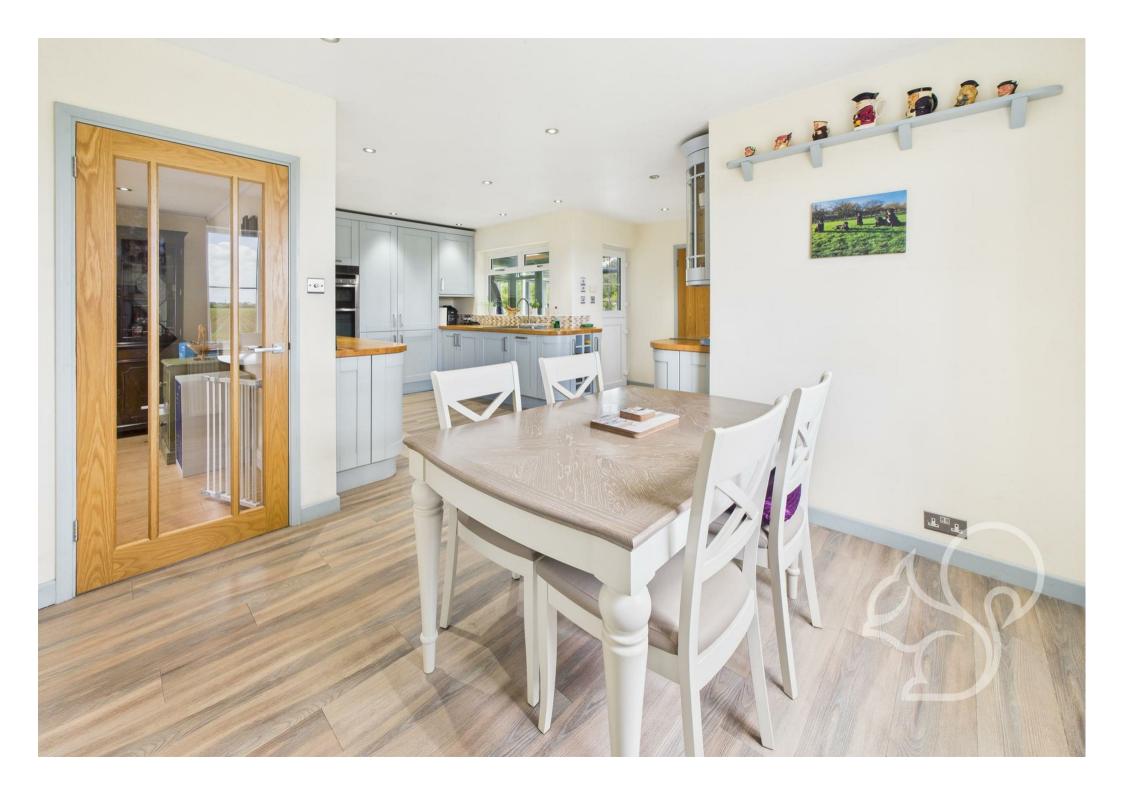

As you step into the impressive 17'7" x 16'8" entrance hall, you're immediately struck by the sense of scale and grandeur. The heart of the home is the large kitchen and dining area, offering generous

space for cooking, entertaining and family meals. The adjoining living room features a cosy multi burner and opens seamlessly onto a substantial conservatory, bathing the living space in natural light and providing panoramic views of the extensive grounds.