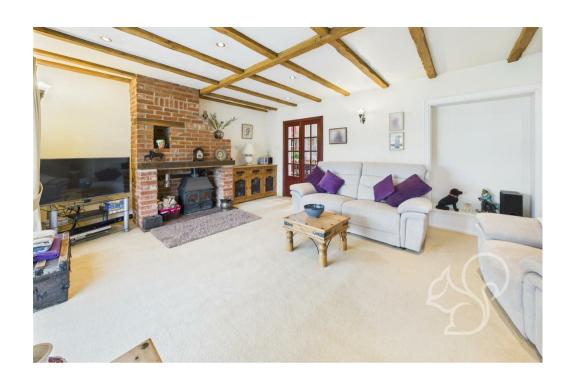

space for cooking, entertaining and family meals. The adjoining living room features a cosy multi burner and opens seamlessly onto a substantial conservatory, bathing the living space in natural light and providing panoramic views of the extensive grounds.