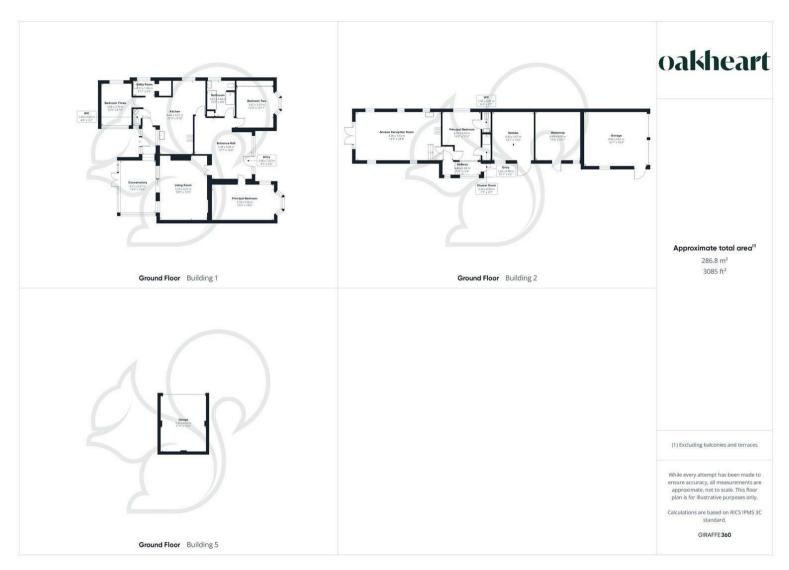

Each of the three bedrooms is a genuine double, offering ample space for relaxation and storage. The layout of the bungalow has been thoughtfully designed to maximise both comfort and practicality, with a flow that suits both everyday living and entertaining.

Beyond the main residence, the property boasts a wealth of outdoor features that truly set it apart. The land includes stables and a large hay storage area, with a substantial section of the garden fenced off and laid out as a paddock area, perfect for horse riding or training. For those with vehicles, hobbies, or storage needs, the property benefits from a double garage, a separate single garage, and a driveway with off-road parking for multiple vehicles, boats, or horse boxes