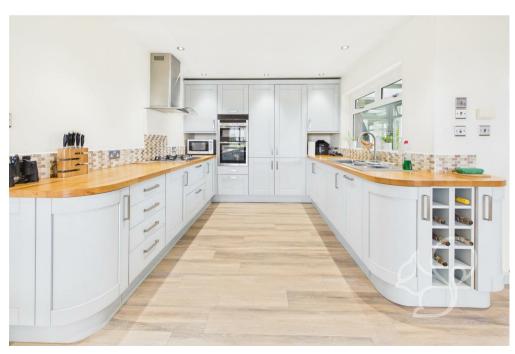

As you step into the impressive 17'7" x 16'8" entrance hall, you're immediately struck by the sense of scale and grandeur. The heart of the home is the large kitchen and dining area, offering generous

space for cooking, entertaining and family meals. The adjoining living room features a cosy multi burner and opens seamlessly onto a substantial conservatory, bathing the living space in natural light and providing panoramic views of the extensive grounds.