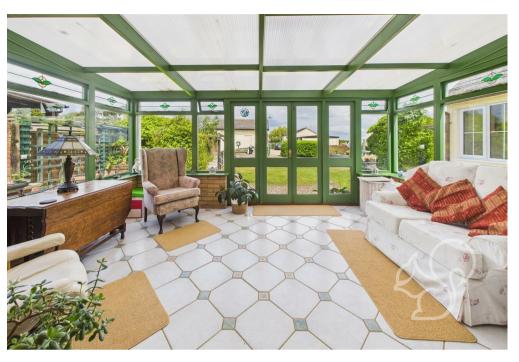

space for cooking, entertaining and family meals. The adjoining living room features a cosy multi burner and opens seamlessly onto a substantial conservatory, bathing the living space in natural light and providing panoramic views of the extensive grounds.