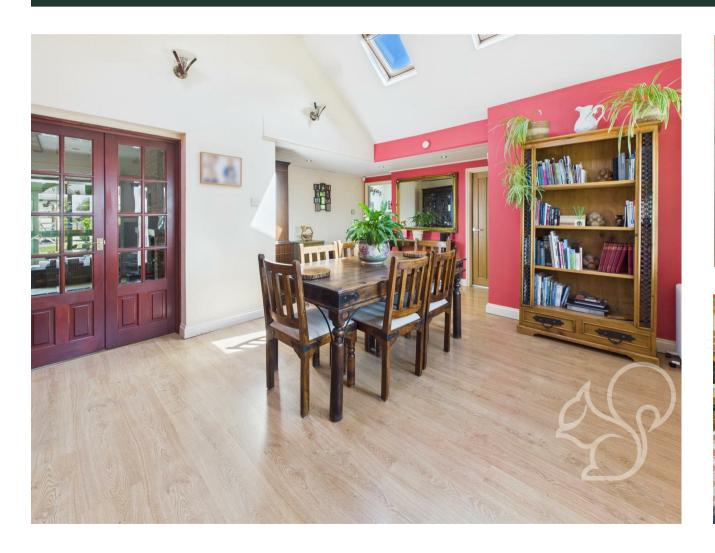

As you step into the impressive 17'7" x 16'8" entrance hall, you're immediately struck by the sense of scale and grandeur. The heart of the home is the large kitchen and dining area, offering generous

space for cooking, entertaining and family meals. The adjoining living room features a cosy multi burner and opens seamlessly onto a substantial conservatory, bathing the living space in natural light and providing panoramic views of the extensive grounds.