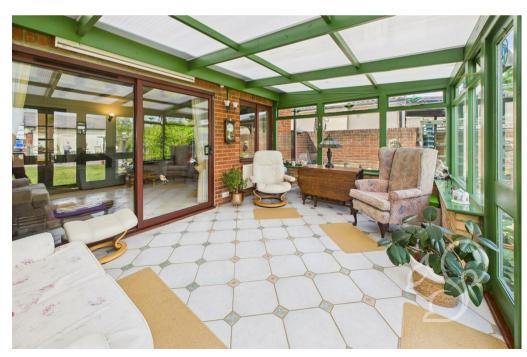

space for cooking, entertaining and family meals. The adjoining living room features a cosy multi burner and opens seamlessly onto a substantial conservatory, bathing the living space in natural light and providing panoramic views of the extensive grounds.