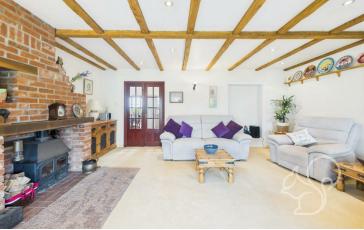

space for cooking, entertaining and family meals. The adjoining living room features a cosy multi burner and opens seamlessly onto a substantial conservatory, bathing the living space in natural light and providing panoramic views of the extensive grounds.