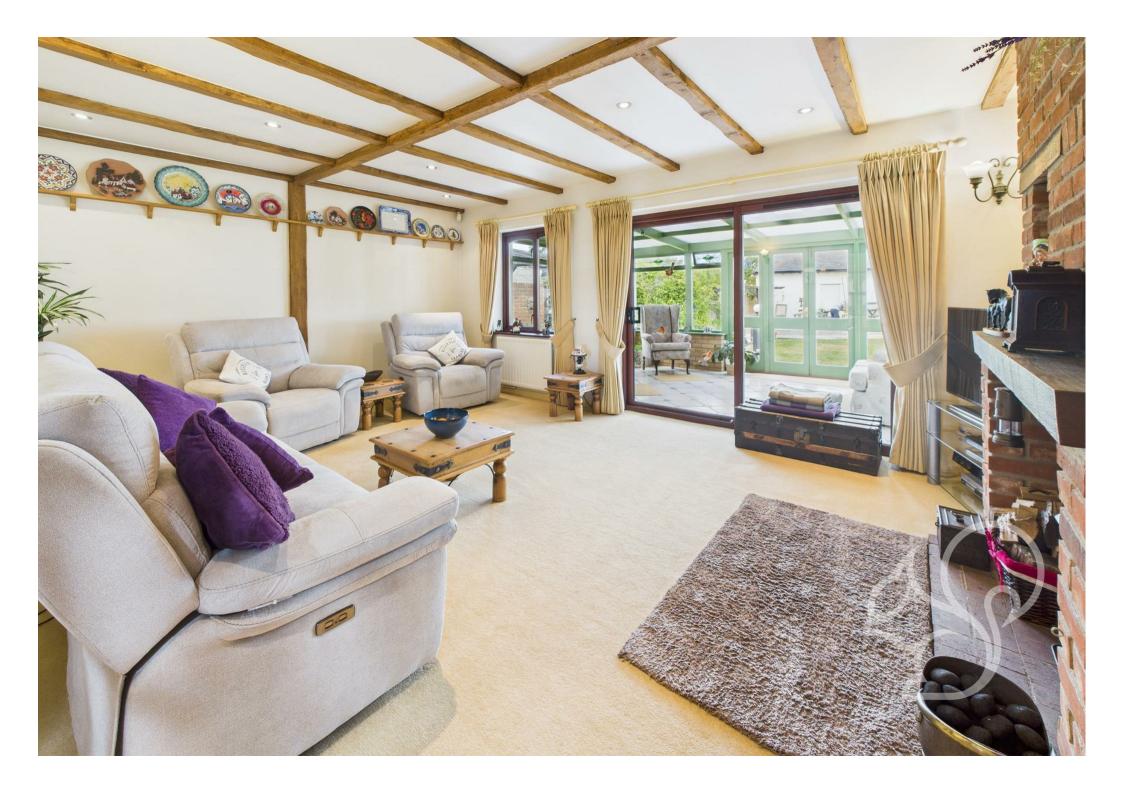

space for cooking, entertaining and family meals. The adjoining living room features a cosy multi burner and opens seamlessly onto a substantial conservatory, bathing the living space in natural light and providing panoramic views of the extensive grounds.