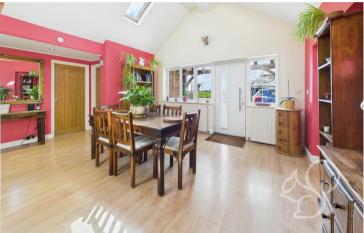

As you step into the impressive 17'7" x 16'8" entrance hall, you're immediately struck by the sense of scale and grandeur. The heart of the home is the large kitchen and dining area, offering generous

space for cooking, entertaining and family meals. The adjoining living room features a cosy multi burner and opens seamlessly onto a substantial conservatory, bathing the living space in natural light and providing panoramic views of the extensive grounds.