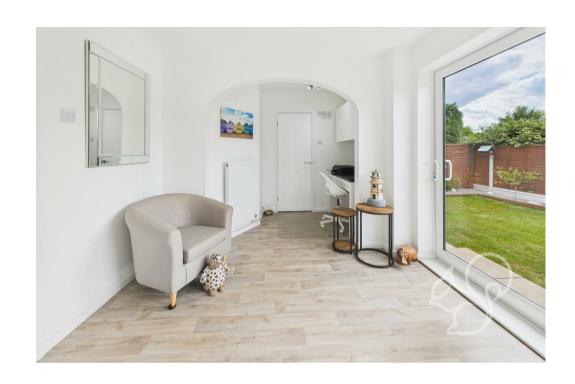

functionality, in addition to a separate W.C., making it ideal for visiting guests or family living.

The living space is further enhanced by two well-proportioned reception rooms, offering flexible use for both relaxation and entertaining. These bright and inviting areas feature pleasant views of the garden and surrounding neighbourhood, creating a warm and welcoming atmosphere. At the heart of the home lies a good-sized kitchen and dining area, with plenty of space for cooking, casual dining, and social gatherings.

Externally, the property enjoys a mature and manageable garden, perfect for enjoying the island's coastal climate. The garage provides practical storage

solutions with an additional attic area, and the driveway ensures convenient off-street parking. Additionally, there is a covered lean-to to the side of the property, providing additional storage.