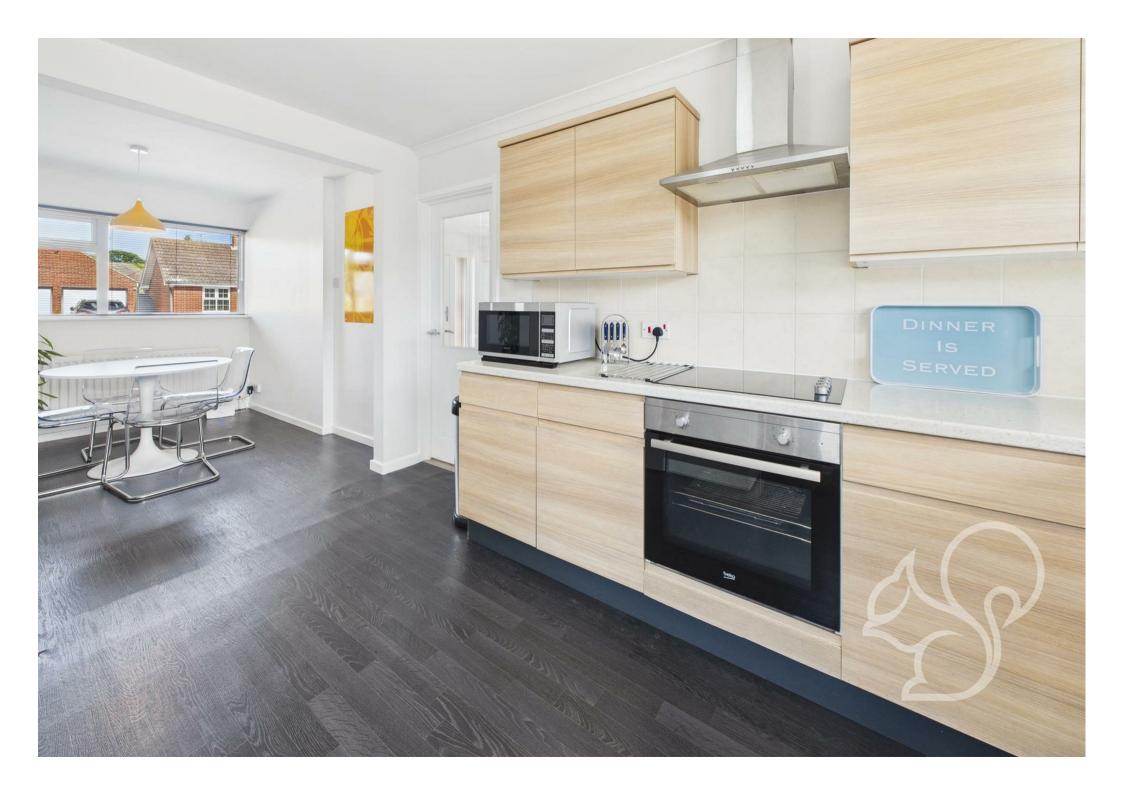

functionality, in addition to a separate W.C., making it ideal for visiting guests or family living.

The living space is further enhanced by two well-proportioned reception rooms, offering flexible use for both relaxation and entertaining. These bright and inviting areas feature pleasant views of the garden and surrounding neighbourhood, creating a warm and welcoming atmosphere. At the heart of the home lies a good-sized kitchen and dining area, with plenty of space for cooking, casual dining, and social gatherings.