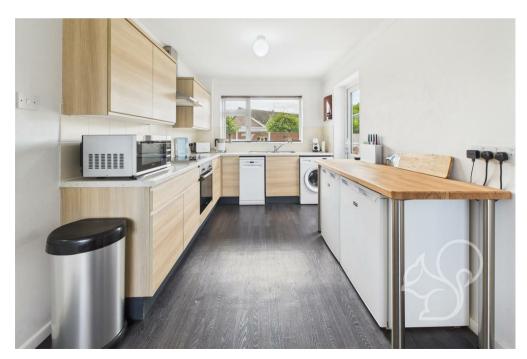

functionality, in addition to a separate W.C., making it ideal for visiting guests or family living.

The living space is further enhanced by two well-proportioned reception rooms, offering flexible use for both relaxation and entertaining. These bright and inviting areas feature pleasant views of the garden and surrounding neighbourhood, creating a warm and welcoming atmosphere. At the heart of the home lies a good-sized kitchen and dining area, with plenty of space for cooking, casual dining, and social gatherings.