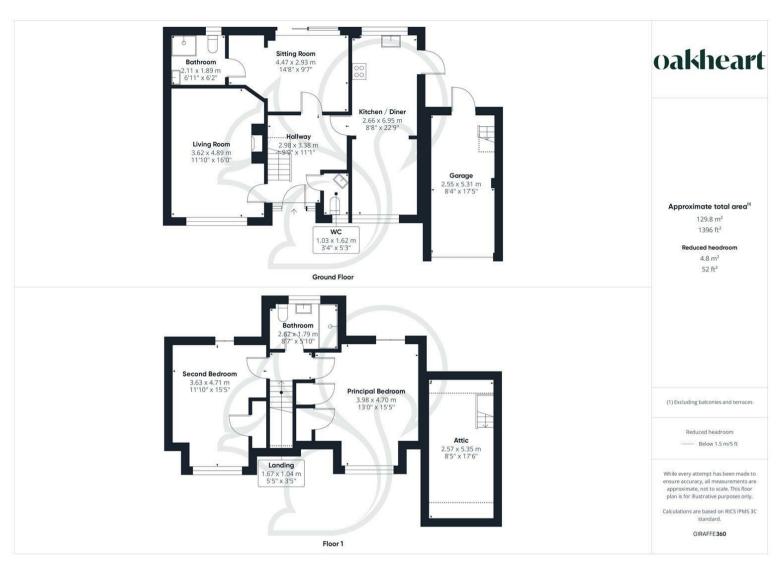

Upon entering, you are welcomed into a generous and well-configured layout that flows effortlessly throughout. The accommodation includes two expansive double bedrooms, each offering ample space for furnishings and large windows that flood the rooms with natural light. The home benefits from two family bathrooms, each thoughtfully designed for comfort and

functionality, in addition to a separate W.C., making it ideal for visiting guests or family living.

The living space is further enhanced by two well-proportioned reception rooms, offering flexible use for both relaxation and entertaining. These bright and inviting areas feature pleasant views of the garden and surrounding neighbourhood, creating a warm and welcoming atmosphere. At the heart of the home lies a good-sized kitchen and dining area, with plenty of space for cooking, casual dining, and social gatherings.

Externally, the property enjoys a mature and manageable garden, perfect for enjoying the island's coastal climate. The garage provides practical storage

solutions with an additional attic area, and the driveway ensures convenient off-street parking. Additionally, there is a covered lean-to to the side of the property, providing additional storage.