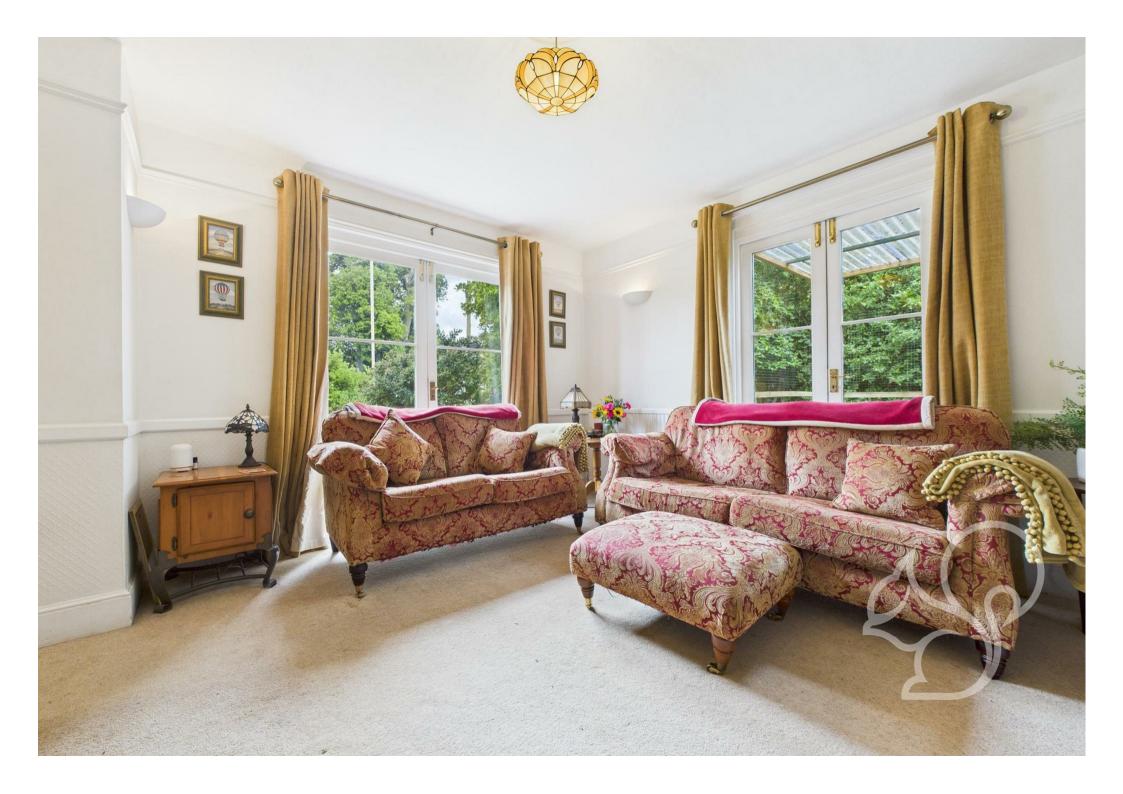

Inside, the accommodation is both generous and thoughtfully arranged, ideal for modern family living. At the heart of the home is a striking open-plan kitchen and family room with a central log burner create a relaxed yet stylish atmosphere. This versatile space flows beautifully, making it ideal for both everyday life and entertaining. The kitchen is well-appointed with countrystyle cabinetry and integrated appliances, while large windows and doors provide natural light and a seamless connection to the garden.