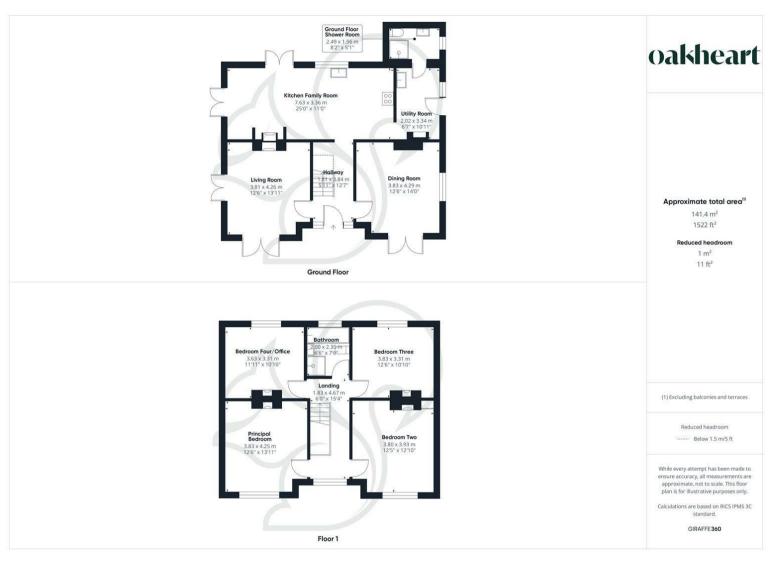

Inside, the accommodation is both generous and thoughtfully arranged, ideal for modern family living. At the heart of the home is a striking open-plan kitchen and family room with a central log burner create a relaxed yet stylish atmosphere. This versatile space flows beautifully, making it ideal for both everyday life and entertaining. The kitchen is well-appointed with countrystyle cabinetry and integrated appliances, while large windows and doors provide natural light and a seamless connection to the garden.

The ground floor also includes a practical utility room and a well-finished shower room, offering convenience for busy households or guests. Each of the four bedrooms is a comfortable double, retaining the classic proportions of an early 20th-century build and benefitting from period detailing that gives each

room its own sense of character and warmth.

Outside, the property continues to impress with two substantial outbuildings offering enormous potential. Whether used as workshops, boat storage, or even converted to stables, these spaces provide flexibility for a wide range of uses and hobbies. The garden itself is generous and well-maintained, offering plenty of space for outdoor living and leisure.