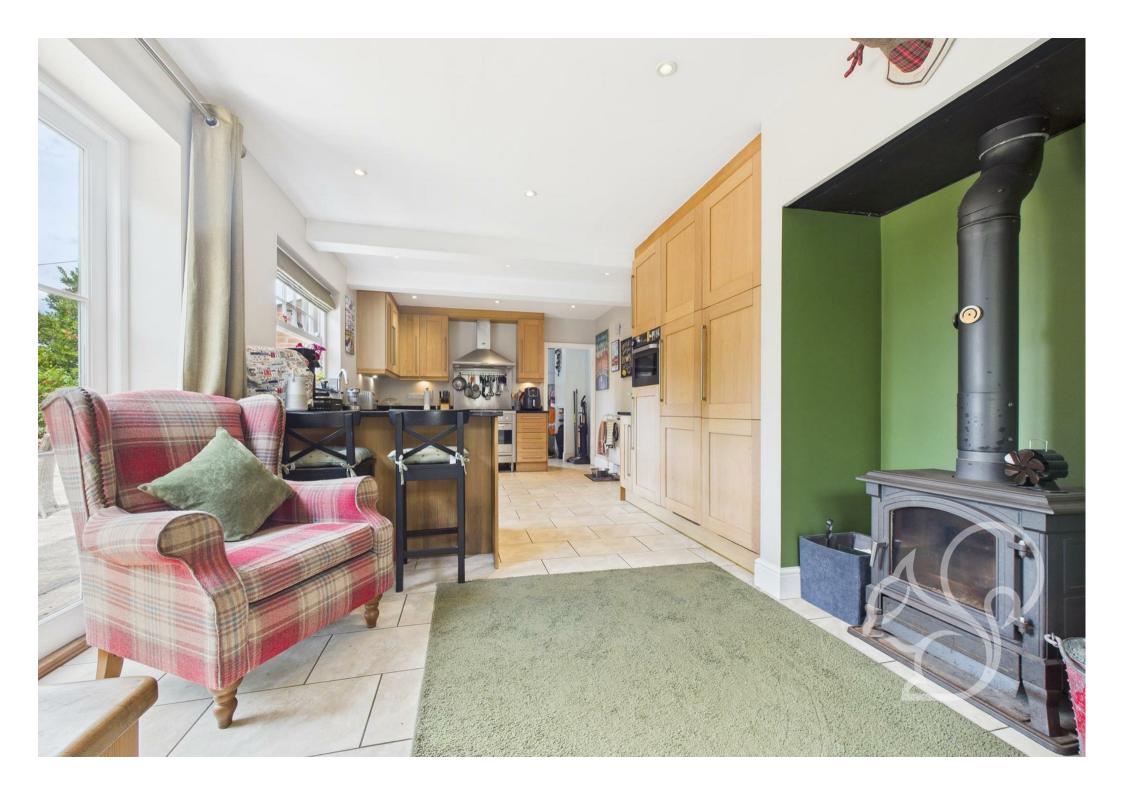

Inside, the accommodation is both generous and thoughtfully arranged, ideal for modern family living. At the heart of the home is a striking open-plan kitchen and family room with a central log burner create a relaxed yet stylish atmosphere. This versatile space flows beautifully, making it ideal for both everyday life and entertaining. The kitchen is well-appointed with countrystyle cabinetry and integrated appliances, while large windows and doors provide natural light and a seamless connection to the garden.