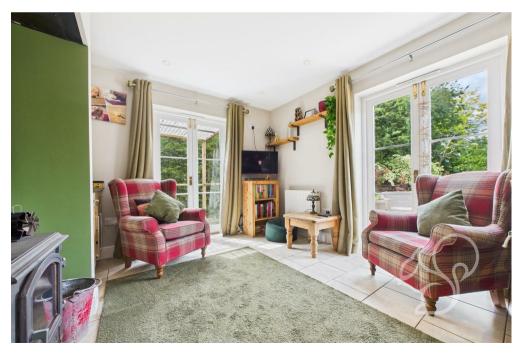

Inside, the accommodation is both generous and thoughtfully arranged, ideal for modern family living. At the heart of the home is a striking open-plan kitchen and family room with a central log burner create a relaxed yet stylish atmosphere. This versatile space flows beautifully, making it ideal for both everyday life and entertaining. The kitchen is well-appointed with countrystyle cabinetry and integrated appliances, while large windows and doors provide natural light and a seamless connection to the garden.