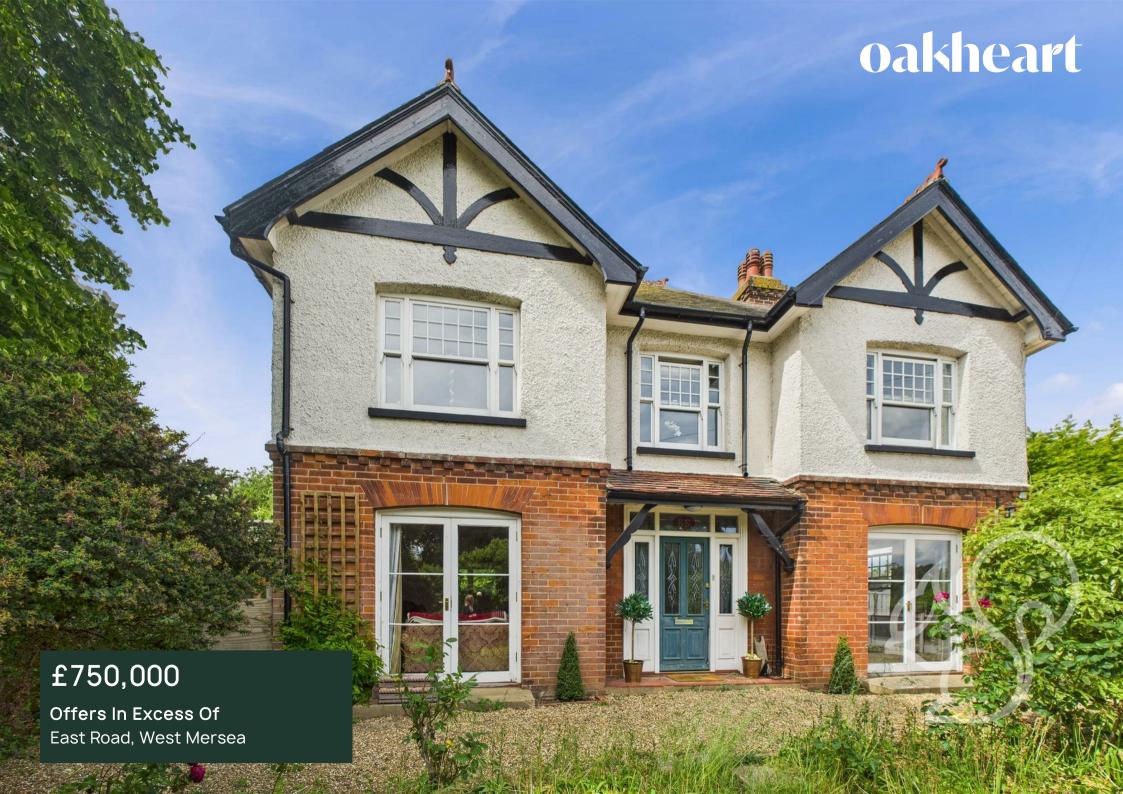

Situated along the sought-after East Road in the heart of West Mersea, this impressive four-bedroom detached home offers a rare opportunity to own a substantial period property full of charm, character, and versatility. Built in the early 1900s, the house retains a wealth of original features that speak to its heritage, including high ceilings, sash windows, and beautifully preserved feature fireplaces that add warmth and elegance throughout.

From the moment you arrive, the home's classic façade and generous frontage set a welcoming tone. A spacious gravel driveway provides ample off-road parking for multiple vehicles, while the overall setting is one of privacy and tranquillity, just moments from the coast and the vibrant community of West Mersea.