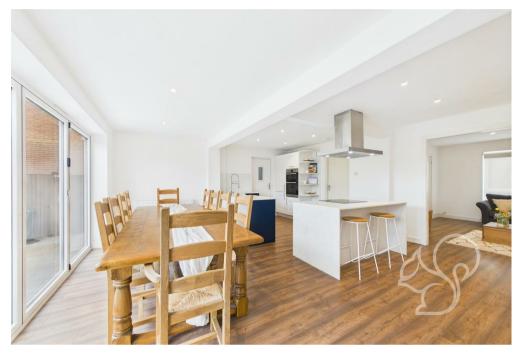

Step inside to discover a bright and expansive open-plan kitchen and family room, designed for both relaxed living and entertaining. With contemporary fittings, generous workspace, and ample natural light, this is truly the heart of the home. The layout flows seamlessly through to the south-facing garden, offering a perfect spot for al fresco dining and enjoying long summer days. The property offers five well-proportioned bedrooms, including a versatile ground floor bedroom with its own ensuite shower room. This space provides excellent potential for use as an Airbnb or guest suite, offering privacy and convenience with separate access. Upstairs, two further bedrooms also benefit from ensuite shower rooms, all finished to a high standard with sleek, modern fittings.