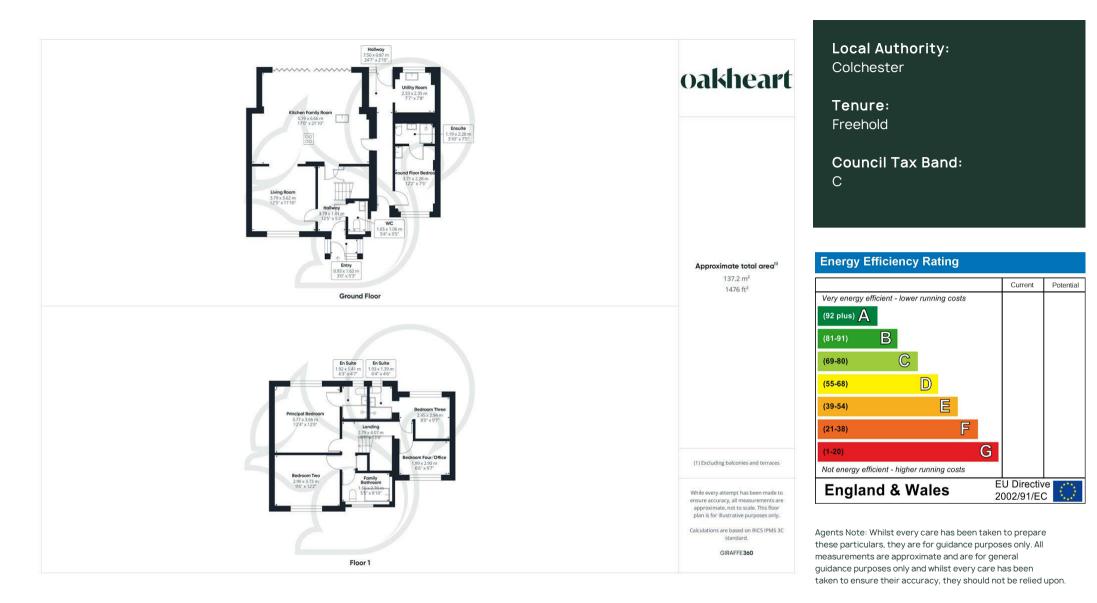

Step inside to discover a bright and expansive open-plan kitchen and family room, designed for both relaxed living and entertaining. With contemporary fittings, generous workspace, and ample natural light, this is truly the heart of the home. The layout flows seamlessly through to the south-facing garden, offering a perfect spot for al fresco dining and enjoying long summer days. The property offers five well-proportioned bedrooms, including a versatile ground floor bedroom with its own ensuite shower room. This space provides excellent potential for use as an Airbnb or guest suite, offering privacy and convenience with separate access. Upstairs, two further bedrooms also benefit from ensuite shower rooms, all finished to a high standard with sleek, modern fittings.