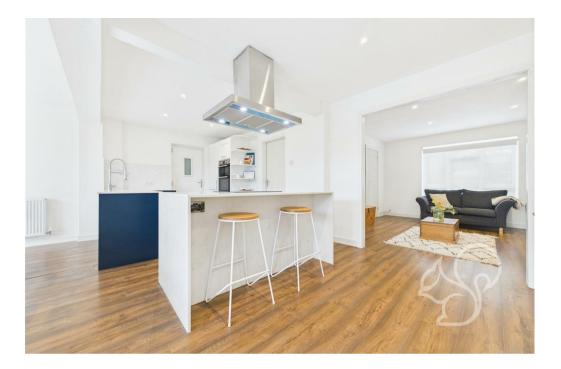

Step inside to discover a bright and expansive open-plan kitchen and family room, designed for both relaxed living and entertaining. With contemporary fittings, generous workspace, and ample natural light, this is truly the heart of the home. The layout flows seamlessly through to the south-facing garden, offering a perfect spot for al fresco dining and enjoying long summer days. The property offers five well-proportioned bedrooms, including a versatile ground floor bedroom with its own ensuite shower room. This space provides excellent potential for use as an Airbnb or guest suite, offering privacy and convenience with separate access. Upstairs, two further bedrooms also benefit from ensuite shower rooms, all finished to a high standard with sleek, modern fittings.