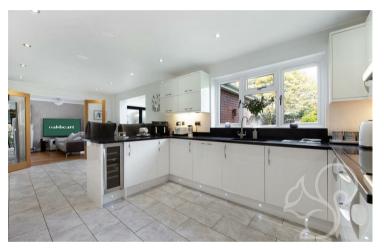

## £615,000

Offers In Excess Of Kingsmere Close, West Mersea Situated within a quiet Cul-de-Sac, Oakheart Mersea are delighted offer this superbly presented Four Bedroom Detached Family Home. Highlights include superb Garden Room with vaulted ceiling & bi-fold doors to the landscaped gardens, Lounge 17'7" x 10'11", Kitchen Diner 11' x 10'10" with Quartz work tops & Neff appliances, Utilty Room, En-suite to Master Bedroom, landscaped rear gardens to rear and Detached Double Garage with off road parking for multiple vehicles.