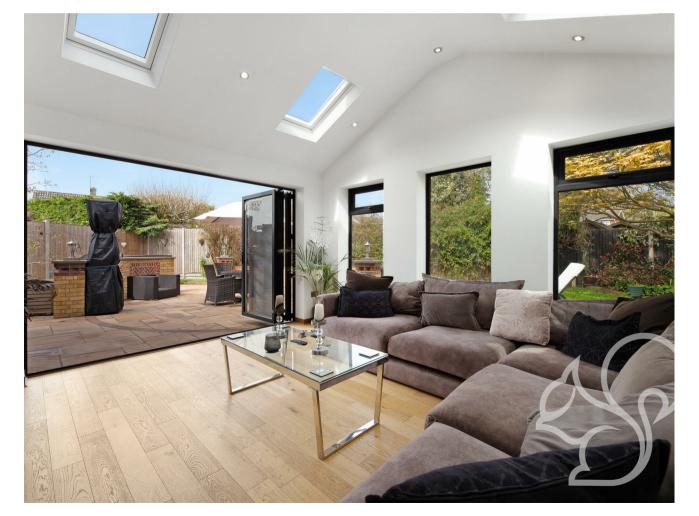

## £615,000

Offers In Excess Of Kingsmere Close, West Mersea Situated within a quiet Cul-de-Sac, Oakheart Mersea are delighted offer this superbly presented Four Bedroom Detached Family Home. Highlights include superb Garden Room with vaulted ceiling & bi-fold doors to the landscaped gardens, Lounge 17'7" x 10'11", Kitchen Diner 11' x 10'10" with Quartz work tops & Neff appliances, Utilty Room, En-suite to Master Bedroom, landscaped rear gardens to rear and Detached Double Garage with off road parking for multiple vehicles.