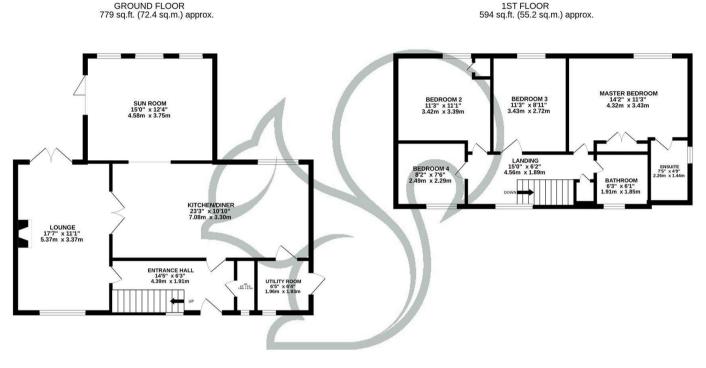

#### TOTAL FLOOR AREA : 1373 sq.ft. (127.6 sq.m.) approx.

Whilst every attempt has been made to ensure the accuracy of the floorplan contained here, measurements of doors, windows, rooms and any other items are approximate and no responsibility is taken to ran yeror, omission or mis-statement. This pian is for illustrative purposes only and should be used as such by any prospective purchaser. The services, systems and appliances shown have not been tested and no guarantee as to their operability or efficiency can be given. Made with Metropix ©2023