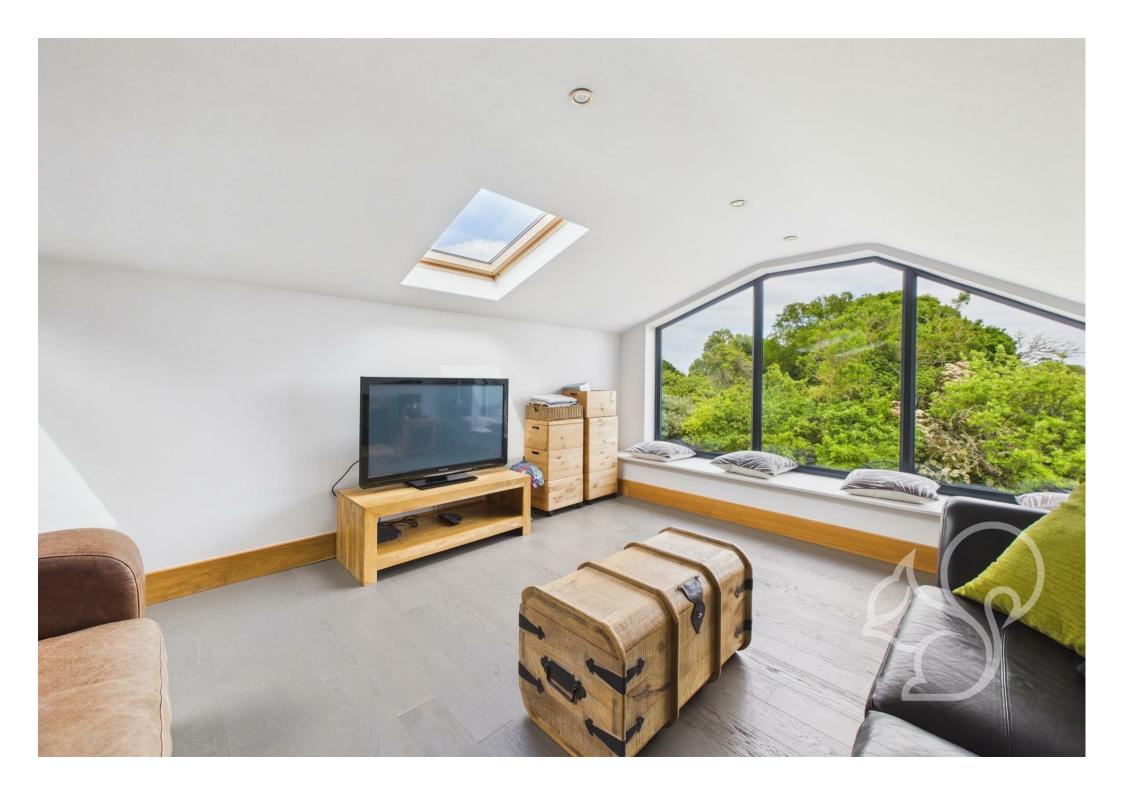

The principal bedroom is a luxurious retreat, complete with its own en-suite bathroom and views over the surrounding countryside. The remaining three bedrooms are all generously sized and enjoy plenty of natural light. On the first floor, a large family room provides additional flexible living space, suitable for use as a media room, playroom, or home office.