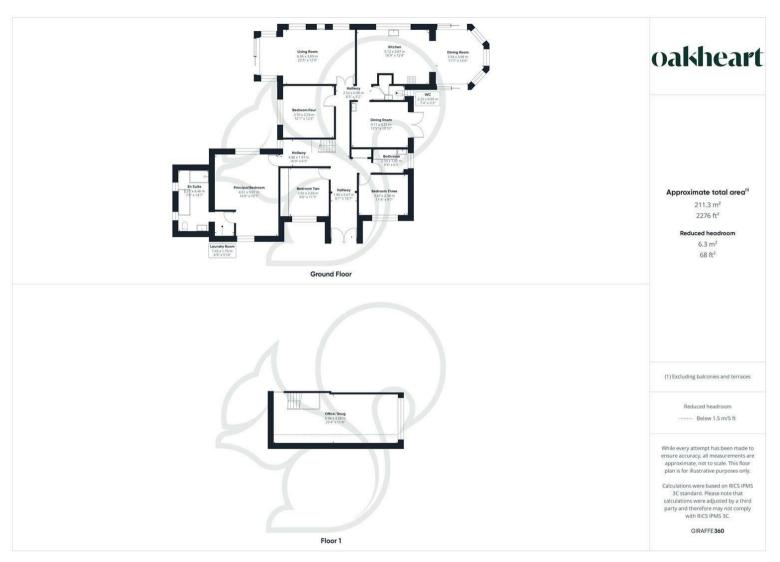

The home is presented in immaculate condition throughout, with every room thoughtfully maintained to a high standard. Upon entering, you are welcomed into a spacious and light-filled entrance hall which sets the tone for the rest of the property. The ground

floor offers a versatile layout, ideal for modern family living and entertaining alike. A generous sitting room provides a warm and inviting space, perfect for relaxation, while the separate dining room allows for more formal gatherings with family and guests.

The heart of the home is the beautifully appointed kitchen/breakfast room, combining practicality with style. This space is well-equipped with contemporary units, quality appliances, and ample room for dining, making it ideal for everyday living as well as social occasions. From here, doors open out to the rear garden, seamlessly blending indoor and outdoor living.

The principal bedroom is a luxurious retreat, complete with its own en-suite bathroom and views over the surrounding countryside. The remaining three bedrooms are all generously sized and enjoy plenty of natural light. On the first floor, a large family room provides additional flexible living space, suitable for use as a media room, playroom, or home office.