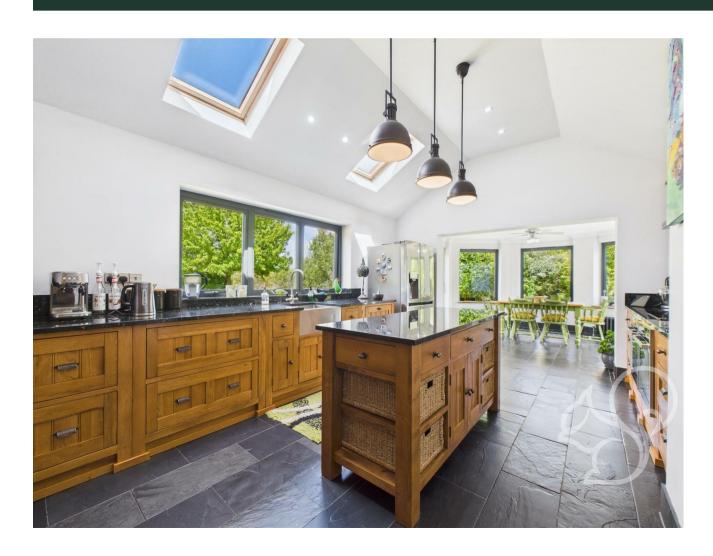

The heart of the home is the beautifully appointed kitchen/breakfast room, combining practicality with style. This space is well-equipped with contemporary units, quality appliances, and ample room for dining, making it ideal for everyday living as well as social occasions. From here, doors open out to the rear garden, seamlessly blending indoor and outdoor living.