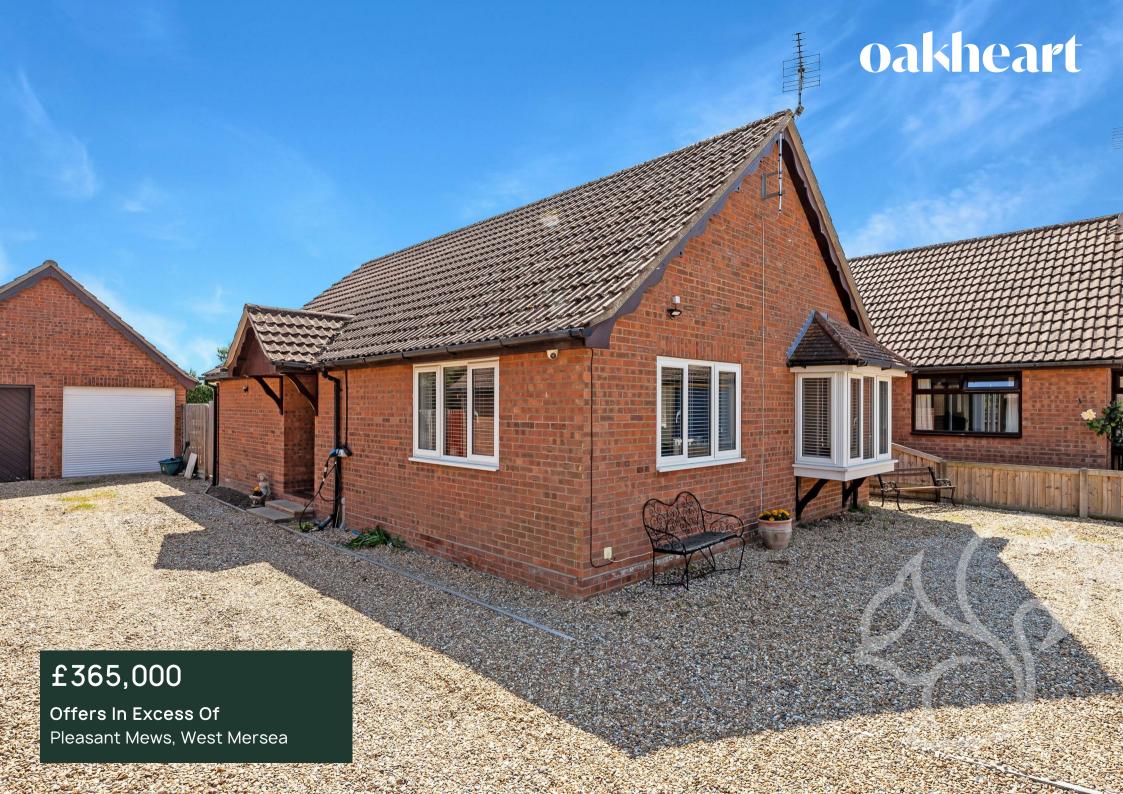

This beautifully renovated two-bedroom detached bungalow is situated in the sought-after Pleasant Mews, offering a perfect blend of modern living and convenience. Nestled in a quiet yet well-connected location, the property is just a short distance from a range of local amenities, including shops, cafes, and transport links, making everyday essentials easily accessible.

fittings, and elegant tiling.

Outside, the south-facing garden provides a private and sunsoaked space, perfect for outdoor dining, relaxation, or gardening enthusiasts with the luxury of a recently installed hottub. The property also benefits from a garage, providing additional storage or potential workspace, along with off-road parking for two cars, EV car charging point and CCTV.