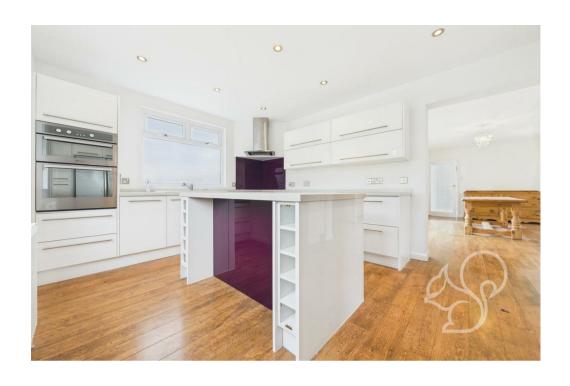

ground floor is a spacious lounge that benefits from the beautiful field views, a separate dining room perfect for entertaining, a well-appointed kitchen with ample storage and workspace, and an adjoining utility room for added convenience. A separate bathroom serves the ground floor and is ideal for guests or family members.