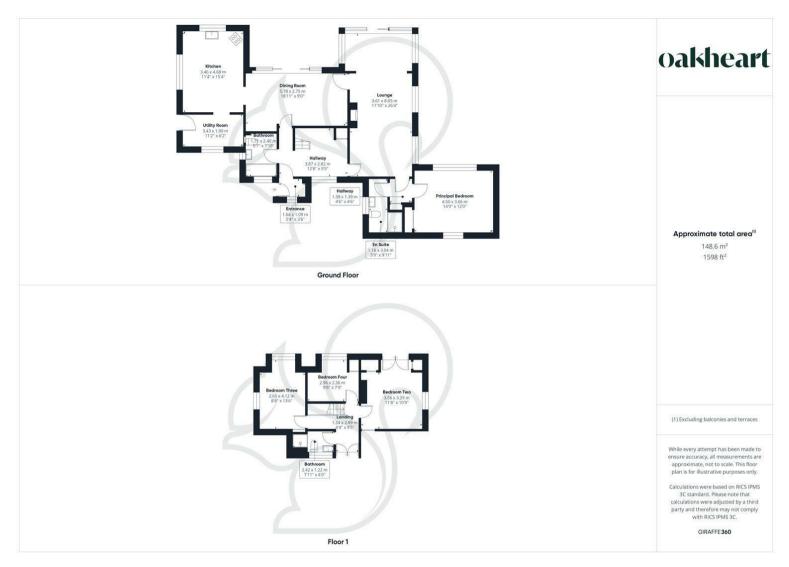

The house enjoys a commanding position with picturesque vistas from both the ground and first floors. The principal bedroom is conveniently located on the ground floor and features a stylish en suite shower room, offering both privacy and practicality. Also on the

ground floor is a spacious lounge that benefits from the beautiful field views, a separate dining room perfect for entertaining, a well-appointed kitchen with ample storage and workspace, and an adjoining utility room for added convenience. A separate bathroom serves the ground floor and is ideal for guests or family members.

Upstairs, the property comprises three further bedrooms, all of a good size, and a modern shower room. Bedroom two is particularly impressive, with direct access to a private balcony that offers farreaching views towards West Mersea—an ideal spot to enjoy sunsets or morning coffee. From the first-floor landing, a second balcony