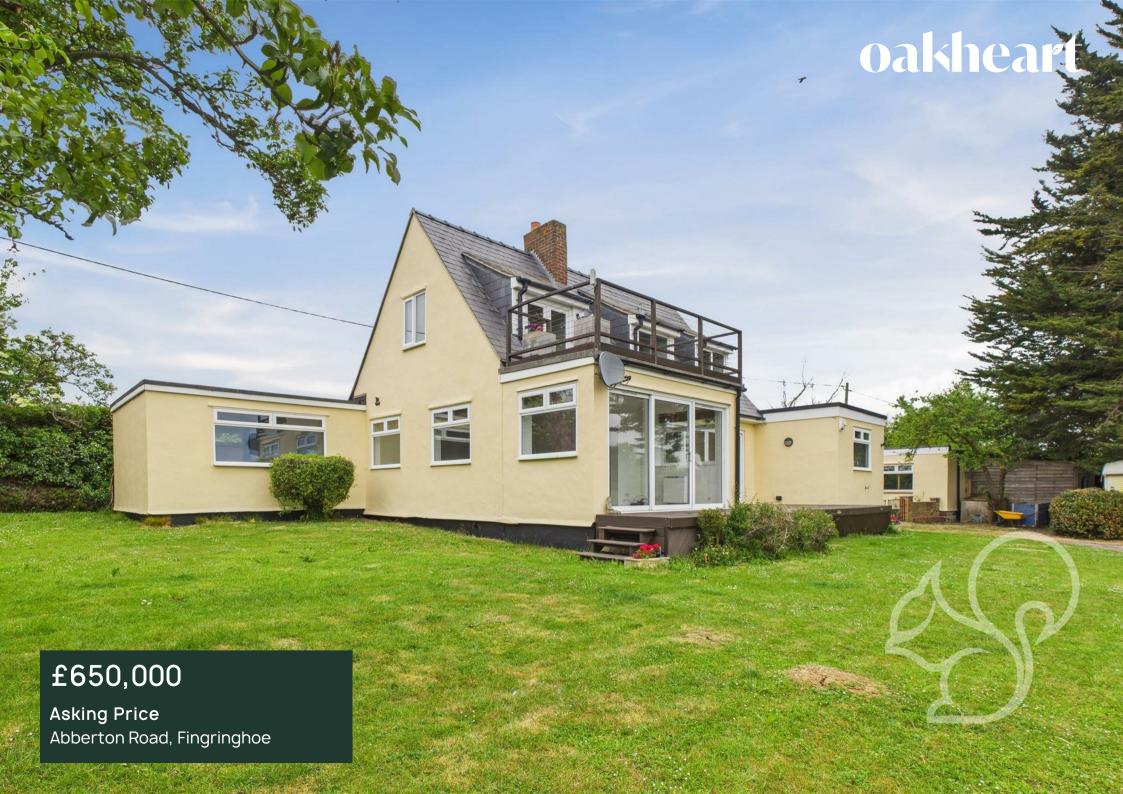

This beautifully presented four-bedroom detached home is ideally situated in the desirable village of Fingringhoe, offering uninterrupted views across open fields towards West Mersea. With thoughtfully arranged accommodation across two floors, this property is perfect for those seeking a peaceful setting with generous living space and scenic surroundings.

The house enjoys a commanding position with picturesque vistas from both the ground and first floors. The principal bedroom is conveniently located on the ground floor and features a stylish en suite shower room, offering both privacy and practicality. Also on the