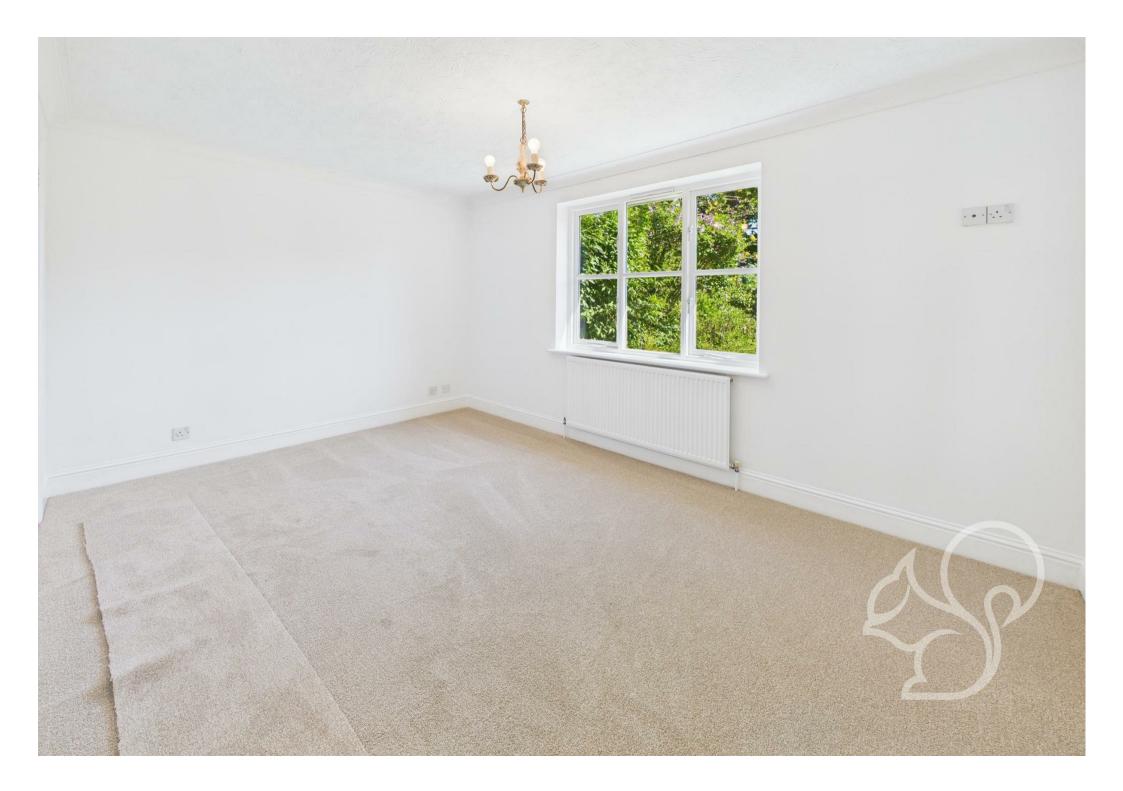

The interior has been recently redecorated throughout, providing a fresh and modern feel. New carpets have been laid in all principal rooms, creating a welcoming and comfortable living space. The

kitchen has been thoughtfully updated and now features a brandnew oven and extractor fan, making it both practical and stylish.

The layout comprises a bright and airy living room with views over the enclosed rear garden, two well-proportioned bedrooms, a contemporary bathroom, and a functional kitchen that opens onto the south-facing rear garden—an ideal space for relaxation or entertaining, enjoying sunlight for most of the day.