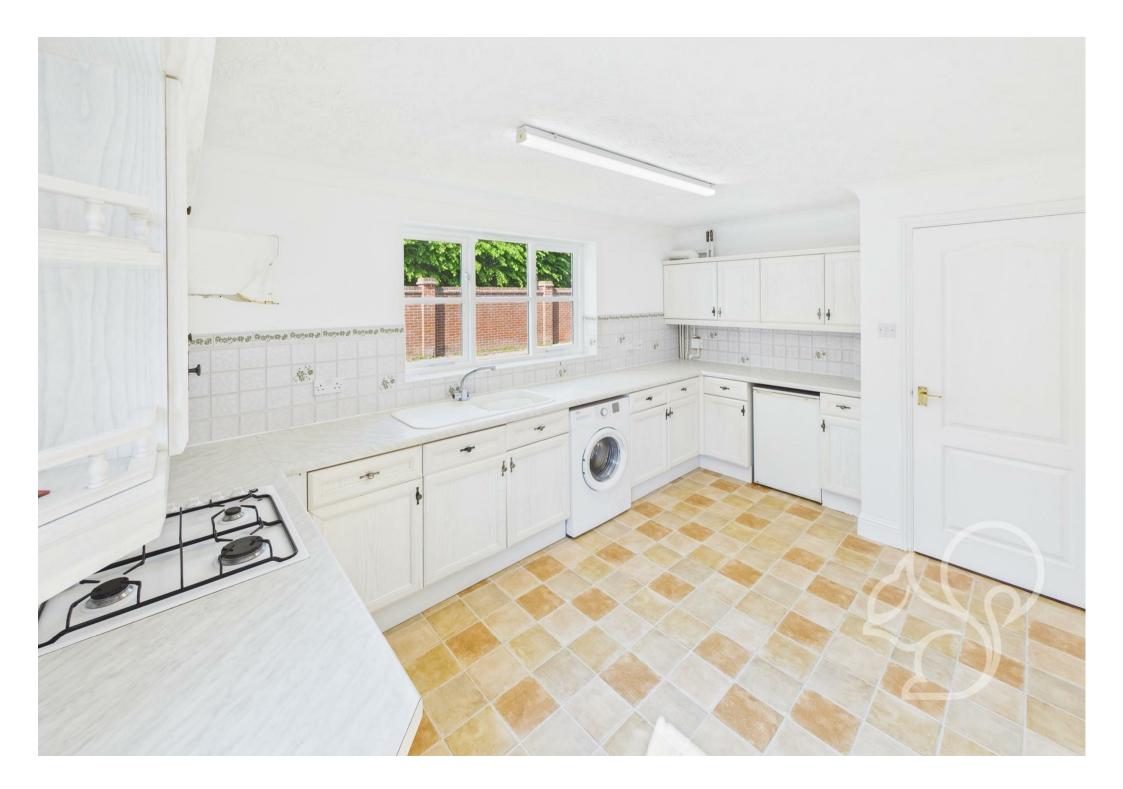

The interior has been recently redecorated throughout, providing a fresh and modern feel. New carpets have been laid in all principal rooms, creating a welcoming and comfortable living space. The

kitchen has been thoughtfully updated and now features a brandnew oven and extractor fan, making it both practical and stylish.