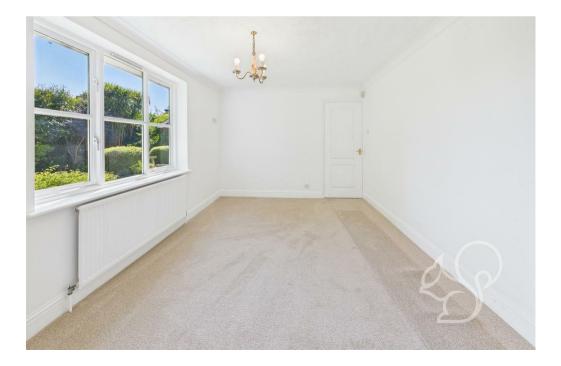

The interior has been recently redecorated throughout, providing a fresh and modern feel. New carpets have been laid in all principal rooms, creating a welcoming and comfortable living space. The

kitchen has been thoughtfully updated and now features a brandnew oven and extractor fan, making it both practical and stylish.

The layout comprises a bright and airy living room with views over the enclosed rear garden, two well-proportioned bedrooms, a contemporary bathroom, and a functional kitchen that opens onto the south-facing rear garden—an ideal space for relaxation or entertaining, enjoying sunlight for most of the day.