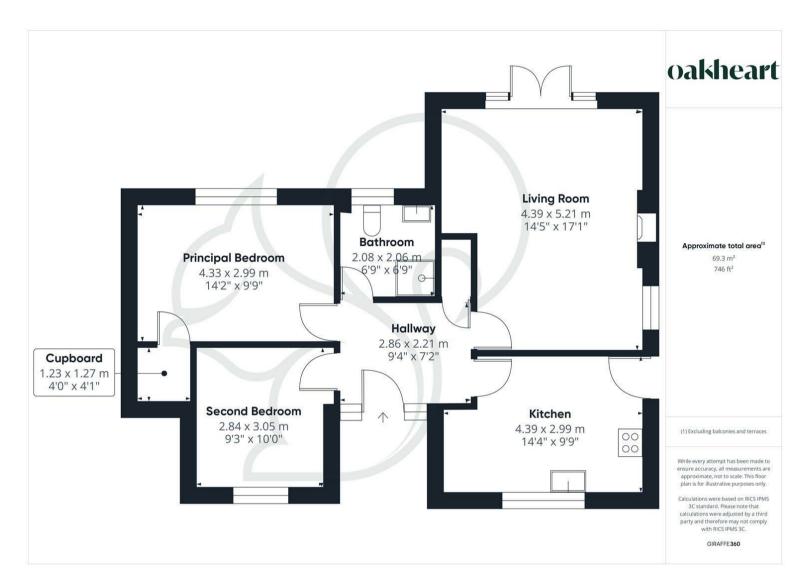

The layout comprises a bright and airy living room with views over the enclosed rear garden, two well-proportioned bedrooms, a contemporary bathroom, and a functional kitchen that opens onto the south-facing rear garden—an ideal space for relaxation or entertaining, enjoying sunlight for most of the day.

Outside, the property continues to impress with a neatly maintained, fully enclosed garden that offers a high degree of privacy and is

perfectly positioned to make the most of the southerly aspect. To the front, there is a private driveway providing ample off-road parking, leading to a single garage which offers additional storage or secure parking.