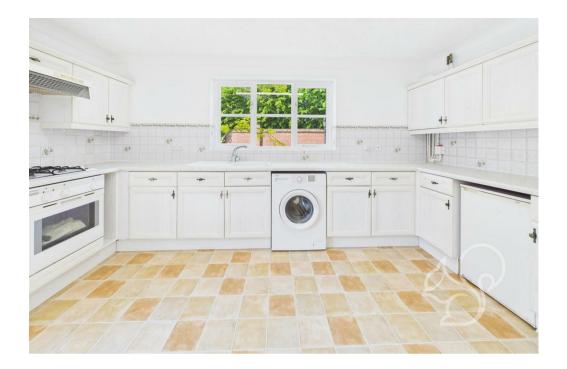

The interior has been recently redecorated throughout, providing a fresh and modern feel. New carpets have been laid in all principal rooms, creating a welcoming and comfortable living space. The

kitchen has been thoughtfully updated and now features a brandnew oven and extractor fan, making it both practical and stylish.

The layout comprises a bright and airy living room with views over the enclosed rear garden, two well-proportioned bedrooms, a contemporary bathroom, and a functional kitchen that opens onto the south-facing rear garden—an ideal space for relaxation or entertaining, enjoying sunlight for most of the day.