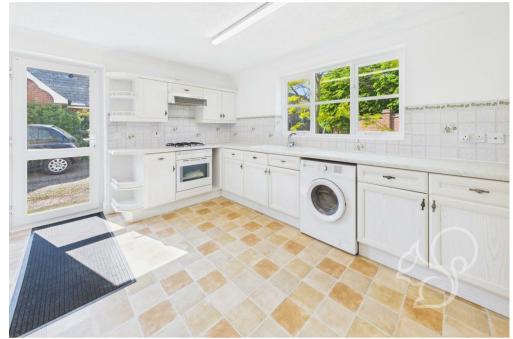

The interior has been recently redecorated throughout, providing a fresh and modern feel. New carpets have been laid in all principal rooms, creating a welcoming and comfortable living space. The

kitchen has been thoughtfully updated and now features a brandnew oven and extractor fan, making it both practical and stylish.

The layout comprises a bright and airy living room with views over the enclosed rear garden, two well-proportioned bedrooms, a contemporary bathroom, and a functional kitchen that opens onto the south-facing rear garden—an ideal space for relaxation or entertaining, enjoying sunlight for most of the day.