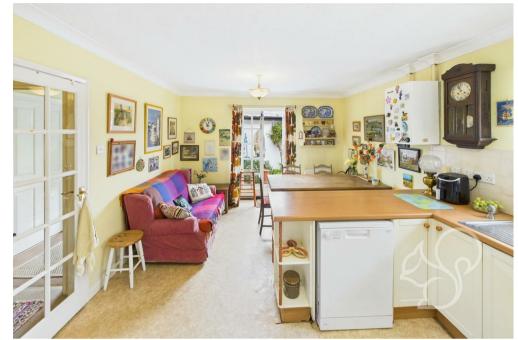

The bungalow features three bedrooms all enjoying plenty of natural light. At the heart of the home is a well-proportioned kitchen/diner, perfectly suited for modern family life or entertaining guests, with

space for a large dining table and double doors out to the garden.

A bright and welcoming lounge offers a relaxing atmosphere, also with access directly onto the rear garden, creating a seamless indoor-outdoor living experience. The family bathroom is well appointed, and a second separate W.C. offers convenience for busy households.