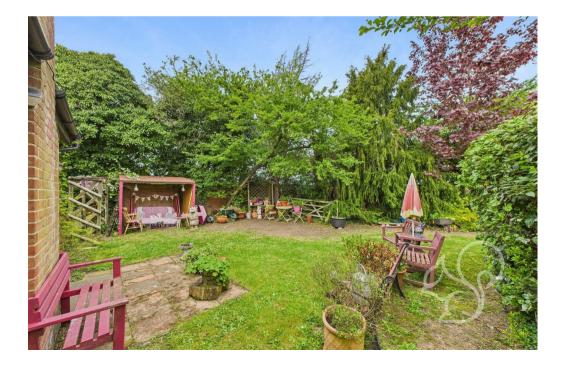

Externally, the property enjoys the benefits of a wraparound garden due to its corner plot position, offering privacy and potential for further landscaping or extension (subject to planning). A detached single garage provides additional storage or workshop space, while the driveway allows off-road parking for multiple vehicles.