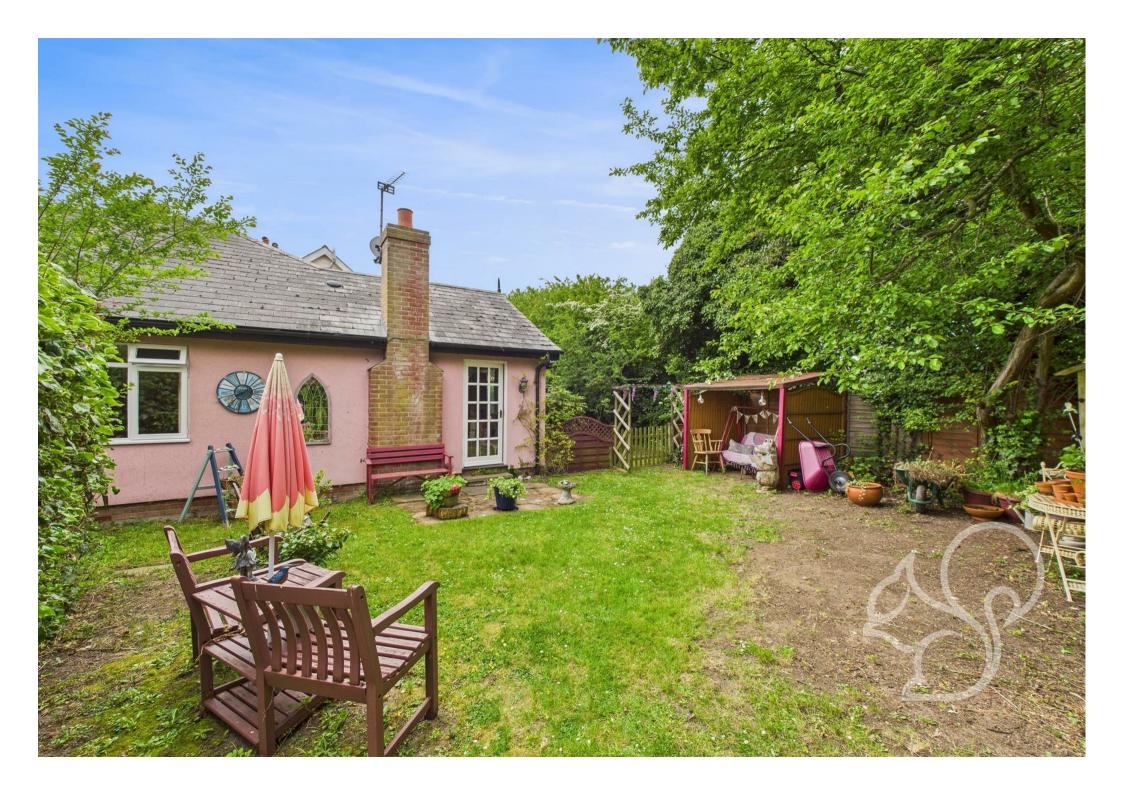

£475,000

Offers In Excess Of Mill Road, West Mersea Rical

Located on a desirable corner plot in the heart of West Mersea, this charming three-bedroom bungalow offers a superb opportunity for those seeking a spacious, well-presented home close to the coast. Thoughtfully arranged across a single level, the property combines generous living accommodation with excellent outdoor space, making it ideal for both families and those looking to downsize without compromise.

Externally, the property enjoys the benefits of a wraparound garden due to its corner plot position, offering privacy and potential for further landscaping or extension (subject to planning). A detached single garage provides additional storage or workshop space, while the driveway allows off-road parking for multiple vehicles.

Situated in the sought-after coastal village of West Mersea, the bungalow is ideally placed for access to local amenities, shops, and waterfront attractions, while still offering a peaceful residential setting. This is a rare opportunity to secure a well-laid-out home with scope to personalise, in one of Essex's most picturesque seaside communities.