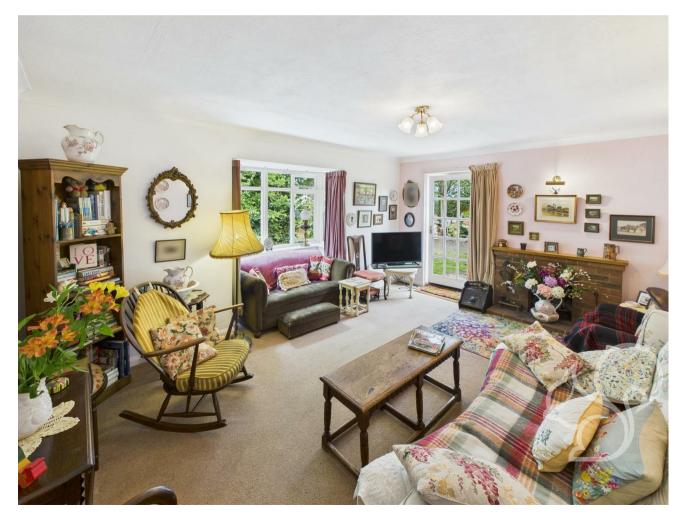

space for a large dining table and double doors out to the garden.

A bright and welcoming lounge offers a relaxing atmosphere, also with access directly onto the rear garden, creating a seamless indoor-outdoor living experience. The family bathroom is well appointed, and a second separate W.C. offers convenience for busy households.