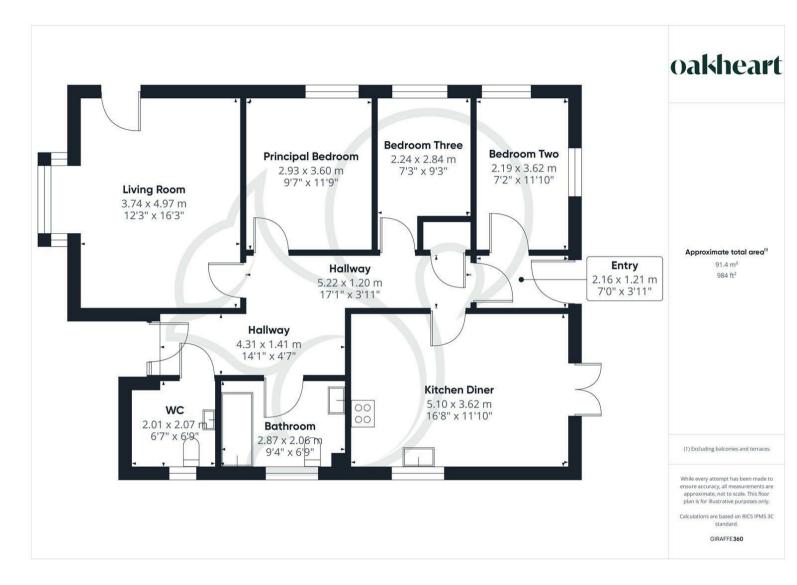

The bungalow features three bedrooms all enjoying plenty of natural light. At the heart of the home is a well-proportioned kitchen/diner, perfectly suited for modern family life or entertaining guests, with

space for a large dining table and double doors out to the garden.

A bright and welcoming lounge offers a relaxing atmosphere, also with access directly onto the rear garden, creating a seamless indoor-outdoor living experience. The family bathroom is well appointed, and a second separate W.C. offers convenience for busy households.