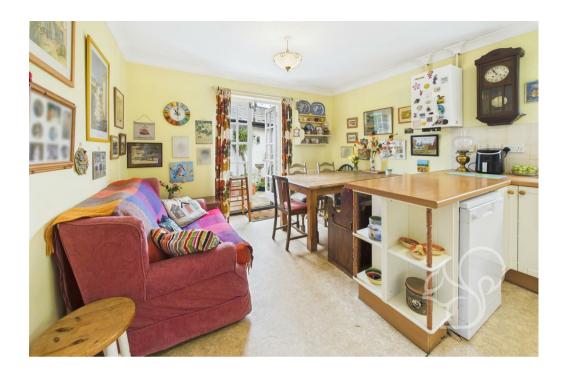

The bungalow features three bedrooms all enjoying plenty of natural light. At the heart of the home is a well-proportioned kitchen/diner, perfectly suited for modern family life or entertaining guests, with

space for a large dining table and double doors out to the garden.

A bright and welcoming lounge offers a relaxing atmosphere, also with access directly onto the rear garden, creating a seamless indoor-outdoor living experience. The family bathroom is well appointed, and a second separate W.C. offers convenience for busy households.