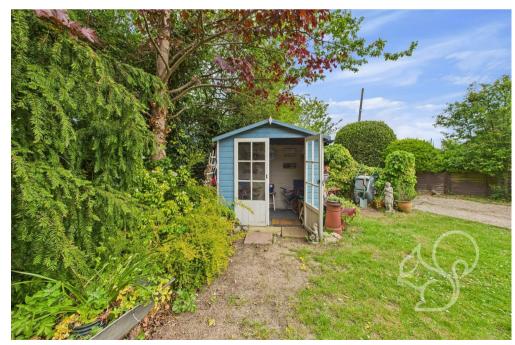

Externally, the property enjoys the benefits of a wraparound garden due to its corner plot position, offering privacy and potential for further landscaping or extension (subject to planning). A detached single garage provides additional storage or workshop space, while the driveway allows off-road parking for multiple vehicles.