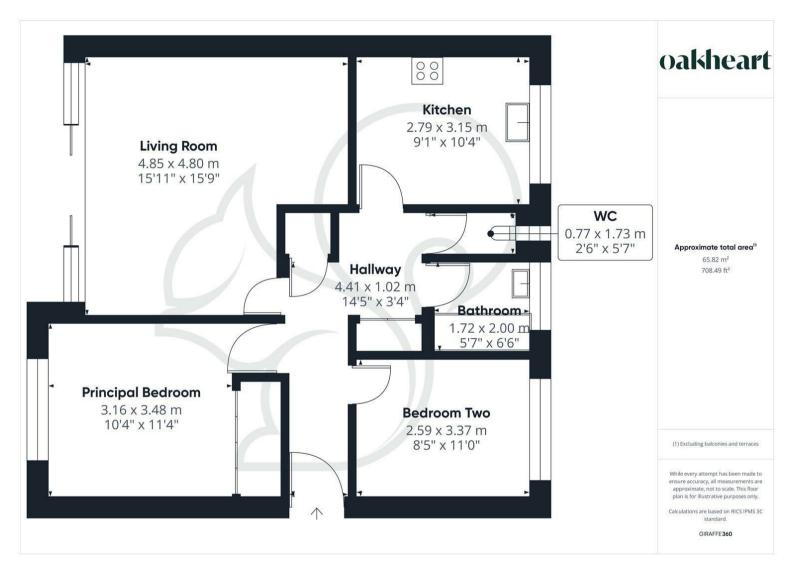

Requiring full modernisation throughout, the apartment presents a blank canvas for those looking to create their ideal seaside retreat or a stylish full-time residence. The generous accommodation includes a spacious living area positioned to take full advantage of the spectacular estuary views, while the kitchen and bathroom spaces

offer scope for reconfiguration and upgrading to suit modern tastes

Both bedrooms are comfortable doubles, ideal for owners and guests alike, with the potential to enhance light and layout through refurbishment. The property also includes a garage situated in a nearby block, providing convenient additional storage —an increasingly rare benefit in such a sought-after coastal setting.