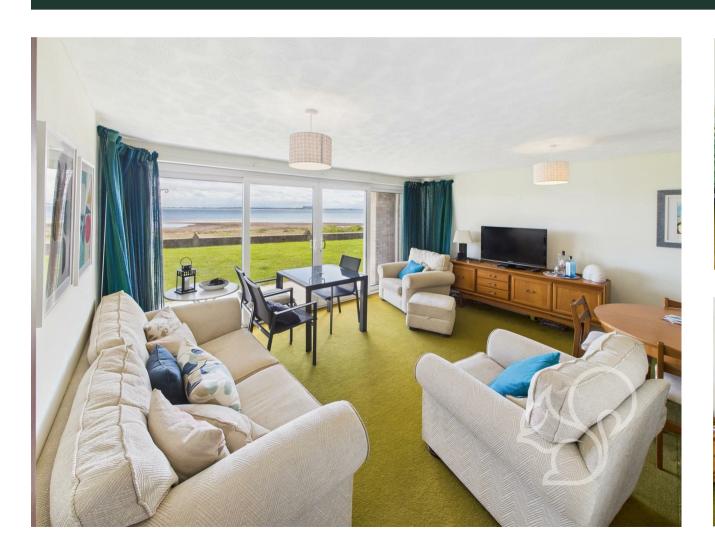

Requiring full modernisation throughout, the apartment presents a blank canvas for those looking to create their ideal seaside retreat or a stylish full-time residence. The generous accommodation includes a spacious living area positioned to take full advantage of the spectacular estuary views, while the kitchen and bathroom spaces

offer scope for reconfiguration and upgrading to suit modern tastes

Both bedrooms are comfortable doubles, ideal for owners and guests alike, with the potential to enhance light and layout through refurbishment. The property also includes a garage situated in a nearby block, providing convenient additional storage —an increasingly rare benefit in such a sought-after coastal setting.