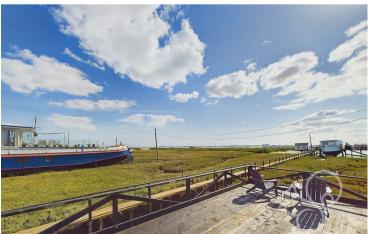

The motor barge Anna Maria is a beautifully refitted vessel, having undergone an extensive renovation in 2019 . This refit has transformed her into a light, bright, and airy space, offering both comfort and elegance throughout. The Anna Maria features two exterior dining and lounging areas, ideal for outdoor relaxation or entertaining. Additionally, the wheelhouse doubles as a saloon, offering another space suitable for dining or simply enjoying the surrounding views as the world drifts by.

There are also two dedicated parking spaces adjacent to the gangway and potential overflow parking by prior arrangement.

For an appointment to view please contact Oakheart Mersea Island.

Agents Note: Whilst every care has been taken to prepare these particulars, they are for guidance purposes only. All measurements are approximate and are for general guidance purposes only and whilst every care has been taken to ensure their accuracy, they should not be relied upon.