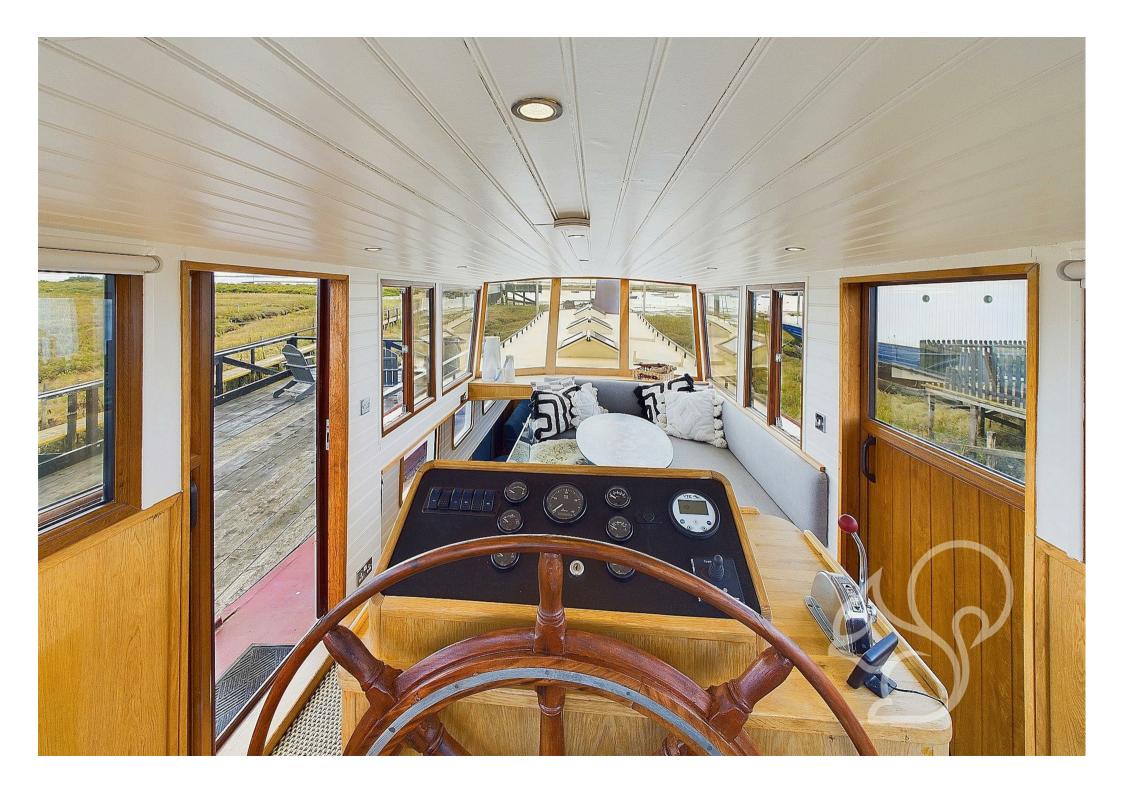

The motor barge Anna Maria is a beautifully refitted vessel, having undergone an extensive renovation in 2019 . This refit has transformed her into a light, bright, and airy space, offering both comfort and elegance throughout. The Anna Maria features two exterior dining and lounging areas, ideal for outdoor relaxation or entertaining. Additionally, the wheelhouse doubles as a saloon, offering another space suitable for dining or simply enjoying the surrounding views as the world drifts by.