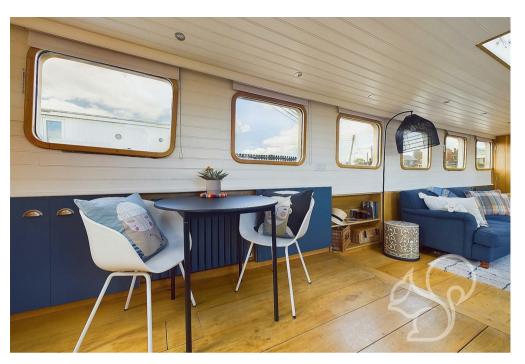

Inside, the barge boasts a spacious open-plan galley and lower saloon, providing a comfortable and functional living area. There is a dedicated Laundry/WC/Pantry room, designed to accommodate full-size washers, dryers, extra fridge-freezers, and similar appliances, offering practical convenience for extended stays aboard.