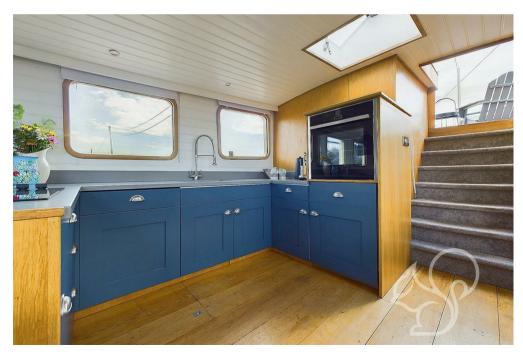

Inside, the barge boasts a spacious open-plan galley and lower saloon, providing a comfortable and functional living area. There is a dedicated Laundry/WC/Pantry room, designed to accommodate full-size washers, dryers, extra fridge-freezers, and similar appliances, offering practical convenience for extended stays aboard.

Her inventory of modern equipment includes mains electricity ,water and

broadband . A 12kw hot water radiator heating system ensures comfort even in cooler conditions, while double-glazed windows provide insulation and soundproofing. Other features include electric toilets, a holding tank, and a galvanic isolator, making the Anna Maria a well-appointed and fully functional motor barge.