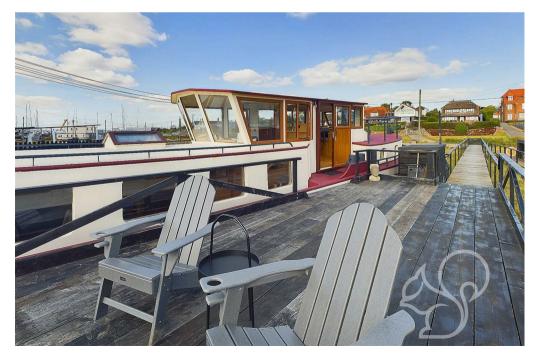

The motor barge Anna Maria is a beautifully refitted vessel, having undergone an extensive renovation in 2019 . This refit has transformed her into a light, bright, and airy space, offering both comfort and elegance throughout. The Anna Maria features two exterior dining and lounging areas, ideal for outdoor relaxation or entertaining. Additionally, the wheelhouse doubles as a saloon, offering another space suitable for dining or simply enjoying the surrounding views as the world drifts by.