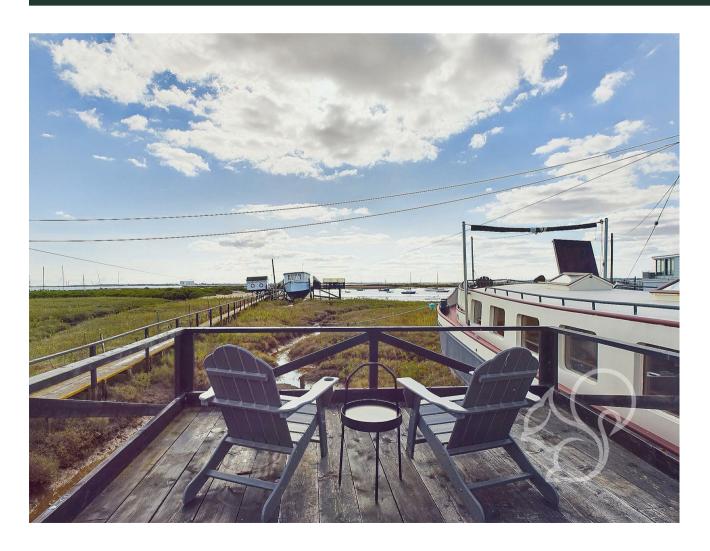

The motor barge Anna Maria is a beautifully refitted vessel, having undergone an extensive renovation in 2019 . This refit has transformed her into a light, bright, and airy space, offering both comfort and elegance throughout. The Anna Maria features two exterior dining and lounging areas, ideal for outdoor relaxation or entertaining. Additionally, the wheelhouse doubles as a saloon, offering another space suitable for dining or simply enjoying the surrounding views as the world drifts by.