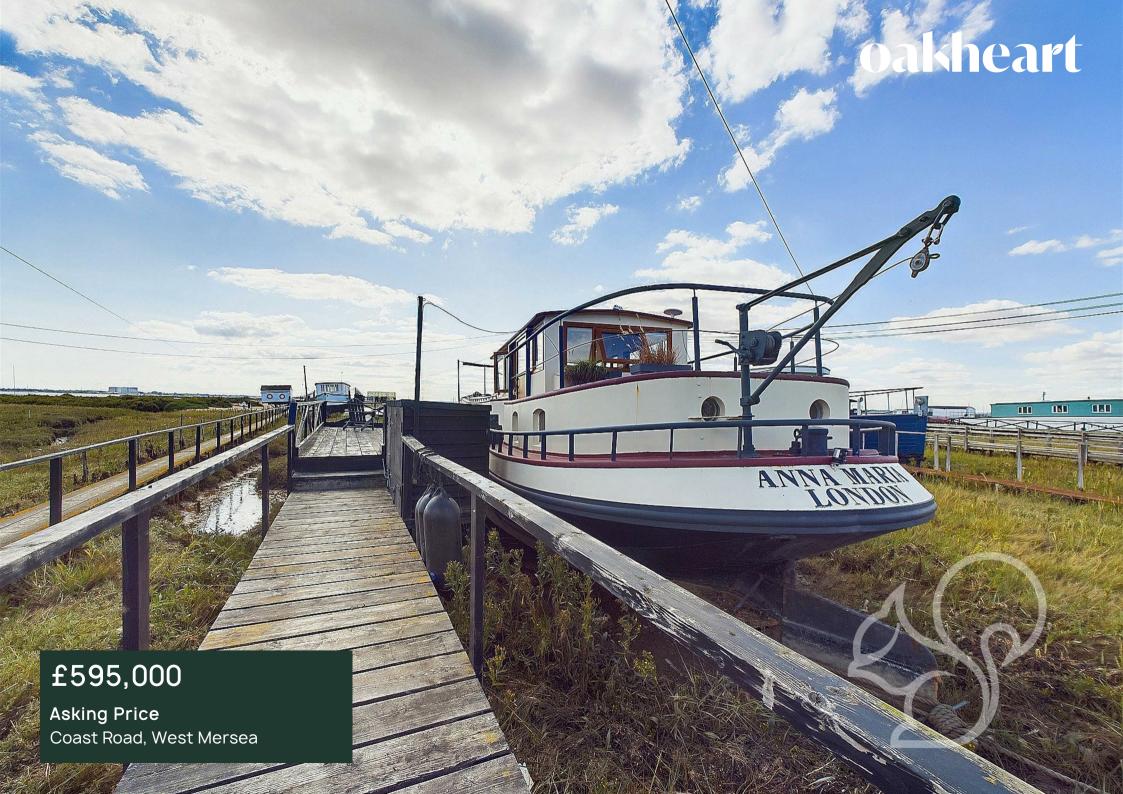

The motor barge Anna Maria is a beautifully refitted vessel, having undergone an extensive renovation in 2019 . This refit has transformed her into a light, bright, and airy space, offering both comfort and elegance throughout. The Anna Maria features two exterior dining and lounging areas, ideal for outdoor relaxation or entertaining. Additionally, the wheelhouse doubles as a saloon, offering another space suitable for dining or simply enjoying the surrounding views as the world drifts by.

Rarely available the mooring is situated as an area of SSSI and to comply with the s106 there can only ever be 11 houseboats and replacement has to be on a one in one out basis and is subject to the strict contents of the s106 in terms of size, height and appearance.