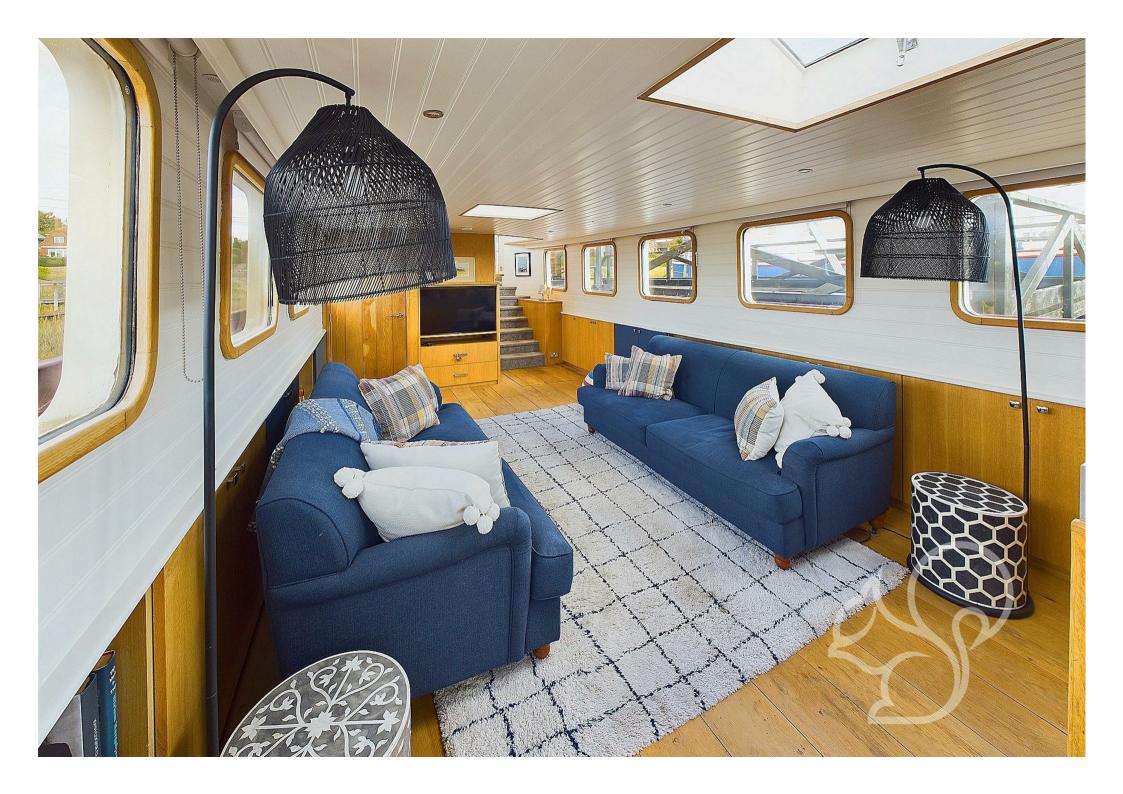

The motor barge Anna Maria is a beautifully refitted vessel, having undergone an extensive renovation in 2019 . This refit has transformed her into a light, bright, and airy space, offering both comfort and elegance throughout. The Anna Maria features two exterior dining and lounging areas, ideal for outdoor relaxation or entertaining. Additionally, the wheelhouse doubles as a saloon, offering another space suitable for dining or simply enjoying the surrounding views as the world drifts by.

Inside, the barge boasts a spacious open-plan galley and lower saloon, providing a comfortable and functional living area. There is a dedicated Laundry/WC/Pantry room, designed to accommodate full-size washers, dryers, extra fridge-freezers, and similar appliances, offering practical convenience for extended stays aboard.