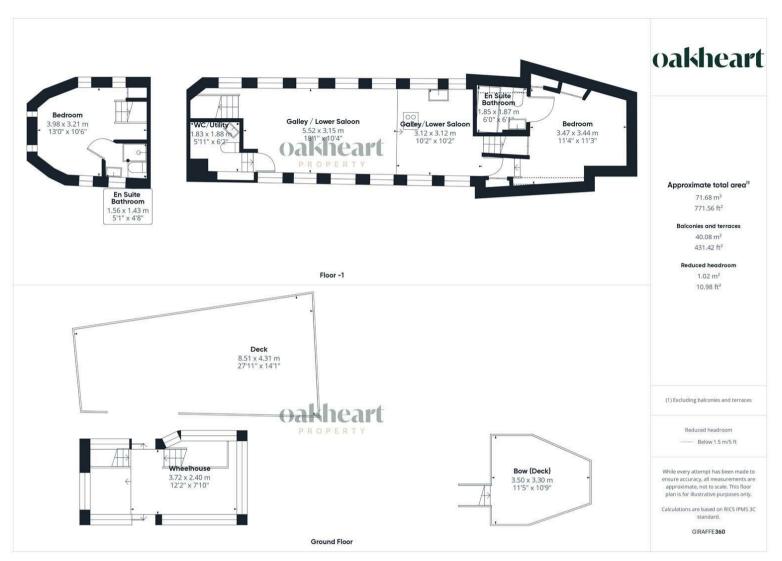

Inside, the barge boasts a spacious open-plan galley and lower saloon, providing a comfortable and functional living area. There is a dedicated Laundry/WC/Pantry room, designed to accommodate full-size washers, dryers, extra fridge-freezers, and similar appliances, offering practical convenience for extended stays aboard.

The Anna Maria offers two generously proportioned en-suite cabins, located fore and aft, both featuring island berths. One of the cabins includes a luxurious full-size roll-top bath, enhancing the sense of comfort and indulgence aboard.