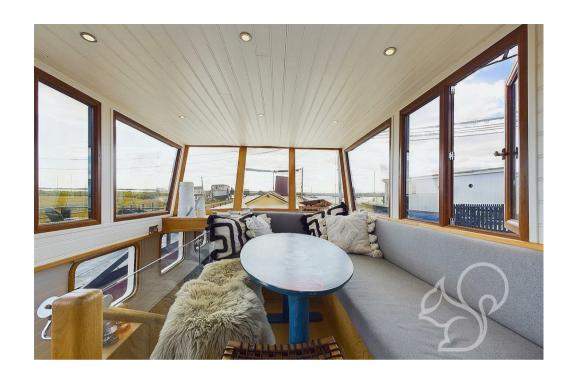

The motor barge Anna Maria is a beautifully refitted vessel, having undergone an extensive renovation in 2019 . This refit has transformed her into a light, bright, and airy space, offering both comfort and elegance throughout. The Anna Maria features two exterior dining and lounging areas, ideal for outdoor relaxation or entertaining. Additionally, the wheelhouse doubles as a saloon, offering another space suitable for dining or simply enjoying the surrounding views as the world drifts by.