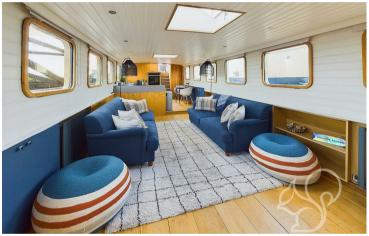

Inside, the barge boasts a spacious open-plan galley and lower saloon, providing a comfortable and functional living area. There is a dedicated Laundry/WC/Pantry room, designed to accommodate full-size washers, dryers, extra fridge-freezers, and similar appliances, offering practical convenience for extended stays aboard.