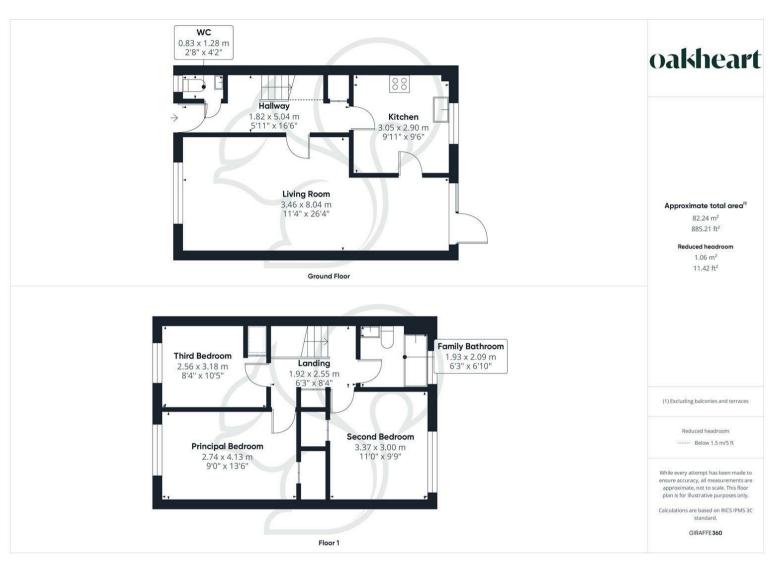

Located in the heart of West Mersea, this well-presented three-bedroom mid-terraced house on Grays Close offers spacious and comfortable living in a highly sought-after central village location. The property boasts three generously sized bedrooms, making it an ideal home for families or those looking to upsize. The highlight of the ground floor is a large open-plan living and dining area, measuring an impressive 11'4" by 26'4", providing ample space for relaxation, entertaining, and family life.

The kitchen is well-equipped and leads out to a good-sized rear garden, perfect for outdoor dining, gardening, or simply enjoying the fresh coastal air. A convenient downstairs W.C. adds to the practicality of the ground floor layout. Upstairs, all three bedrooms are well-proportioned, offering plenty of space for furniture and storage, with natural light creating a bright and airy feel throughout.