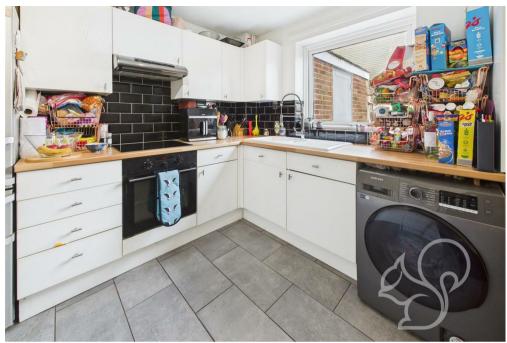

The kitchen is well-equipped and leads out to a good-sized rear garden, perfect for outdoor dining, gardening, or simply enjoying the fresh coastal air. A convenient downstairs W.C. adds to the practicality of the ground floor layout. Upstairs, all three bedrooms are well-proportioned, offering plenty of space for furniture and storage, with natural light creating a bright and airy feel throughout.