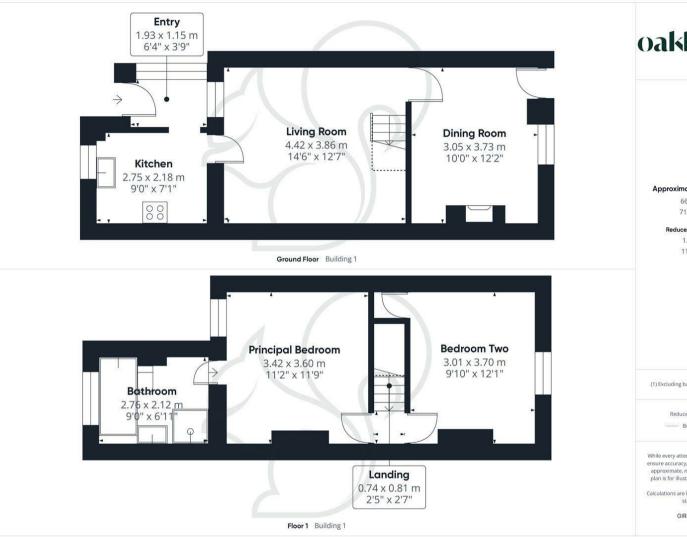

oakheart В Approximate total area<sup>10</sup> 66.16 m<sup>2</sup> 712.14 ft<sup>2</sup> Reduced headroom 1.08 m<sup>2</sup> 11.65 ft<sup>2</sup> (69-80) (55-68)(39-54) (1) Excluding balconies and terraces (21-38) Reduced headroom (1-20)------ Below 1.5 m/5 ft While every attempt has been made to ensure accuracy, all measurements are approximate, not to scale. This floor plan is for illustrative purposes only.

Calculations are based on RICS IPMS 3C standard.

GIRAFFE360

Local Authority: Colchester

Tenure: Freehold