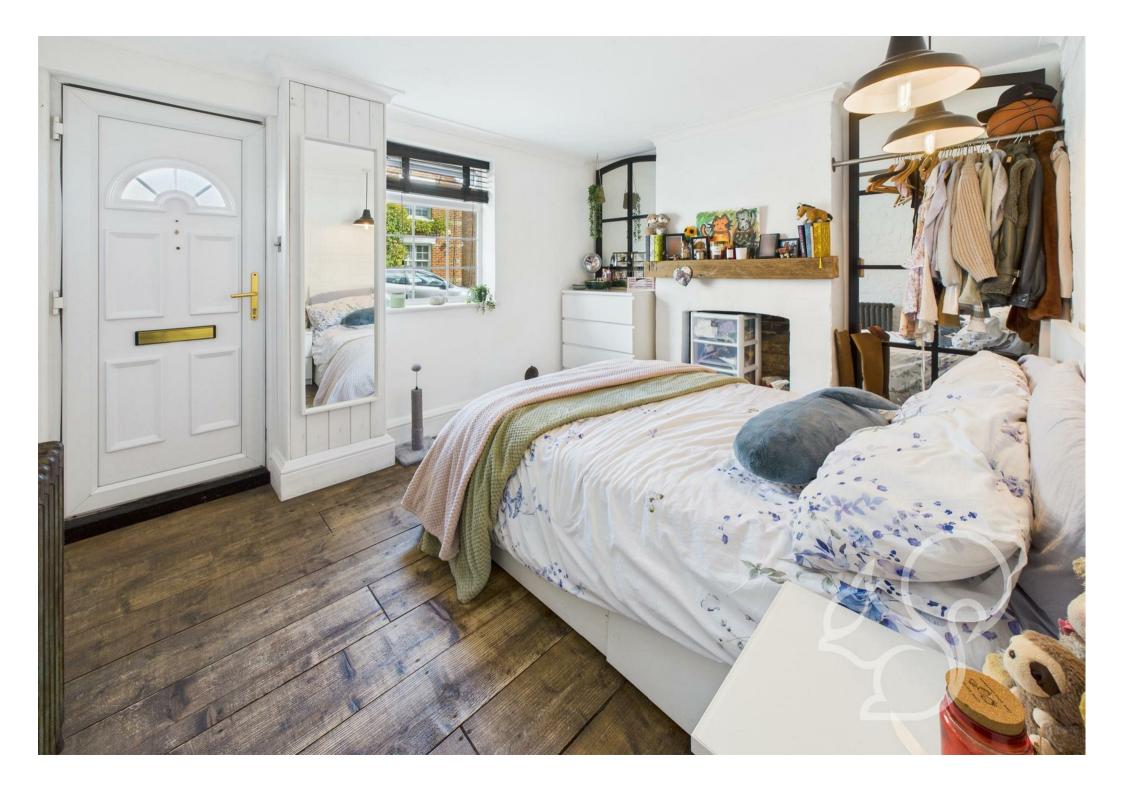

Upstairs, there are two well-proportioned bedrooms filled with natural light, alongside a bathroom that complements the home's traditional feel while offering modern convenience. The outdoor space is further enhanced by a spacious workshop, fully powered with electricity, ideal for hobbyists, storage, or potential home working.