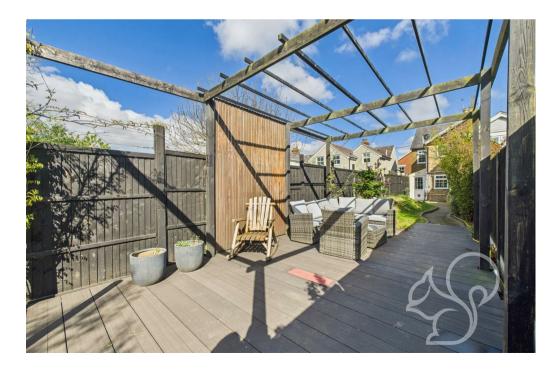

The property benefits from off-road parking, a valuable asset in such a popular coastal location. Inside, the accommodation has

been thoughtfully maintained, with a cosy living area that showcases original features, adding to the overall sense of history and charm. The kitchen offers both practicality and character, leading out to a beautifully kept garden that provides a peaceful outdoor space to relax or entertain.

Upstairs, there are two well-proportioned bedrooms filled with natural light, alongside a bathroom that complements the home's traditional feel while offering modern convenience. The outdoor space is further enhanced by a spacious workshop, fully powered with electricity, ideal for hobbyists, storage, or potential home working.