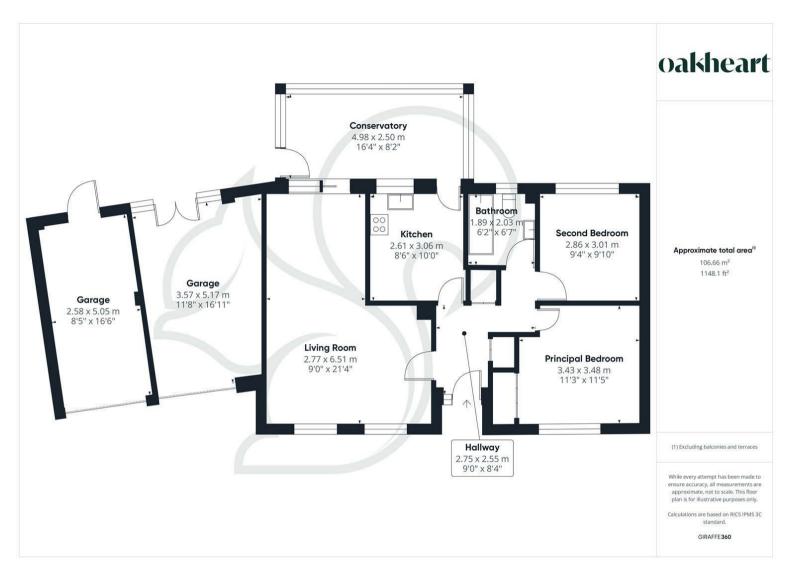

The internal layout includes a spacious lounge, a fitted kitchen, and a conservatory that opens out to the rear garden—ideal for enjoying the views and natural light throughout the day. While the

property would benefit from some modernisation, it presents a blank canvas for buyers looking to add their own style and value.

Both bedrooms are comfortable doubles, making the home suitable for couples, small families, or those downsizing. The family bathroom complete's the internal accommodation.

Externally, the well-maintained rear garden offers a peaceful retreat with established planting and patio areas, perfect for

outdoor relaxation or entertaining. The property also benefits from two garages—providing ample storage, workshop space or secure parking—and a driveway.

With its desirable location just a short distance from the beach, village shops, and amenities, Spruce Close is a rare opportunity to acquire a detached bungalow with scope to personalise in one of Mersea's sought-after residential spots.