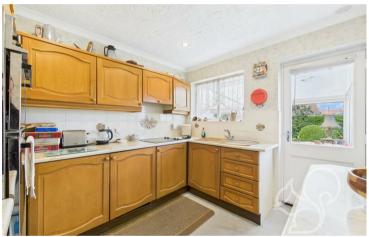

The internal layout includes a spacious lounge, a fitted kitchen, and a conservatory that opens out to the rear garden—ideal for enjoying the views and natural light throughout the day. While the

property would benefit from some modernisation, it presents a blank canvas for buyers looking to add their own style and value.