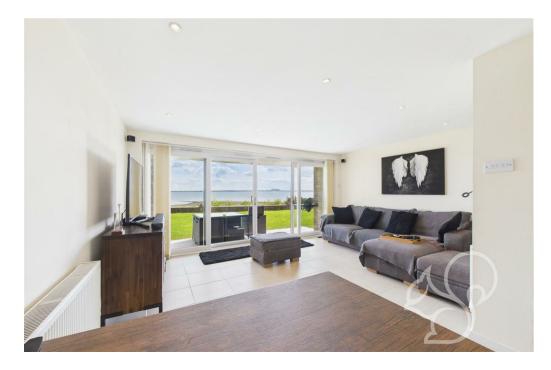

The apartment features a spacious open-plan kitchen and living

room, designed to make the most of its breathtaking outlook. The kitchen is well-appointed with modern units and integrated appliances, flowing seamlessly into the living space where wide windows frame uninterrupted views across the Blackwater Estuary—ideal for enjoying stunning sunrises and the everchanging tides from the comfort of your own home.

Situated within a well-maintained development and just a short walk from the heart of West Mersea's village amenities, sailing clubs and eateries, this apartment presents a rare opportunity to embrace a relaxed, coastal lifestyle with some of the best sea views the island has to offer.