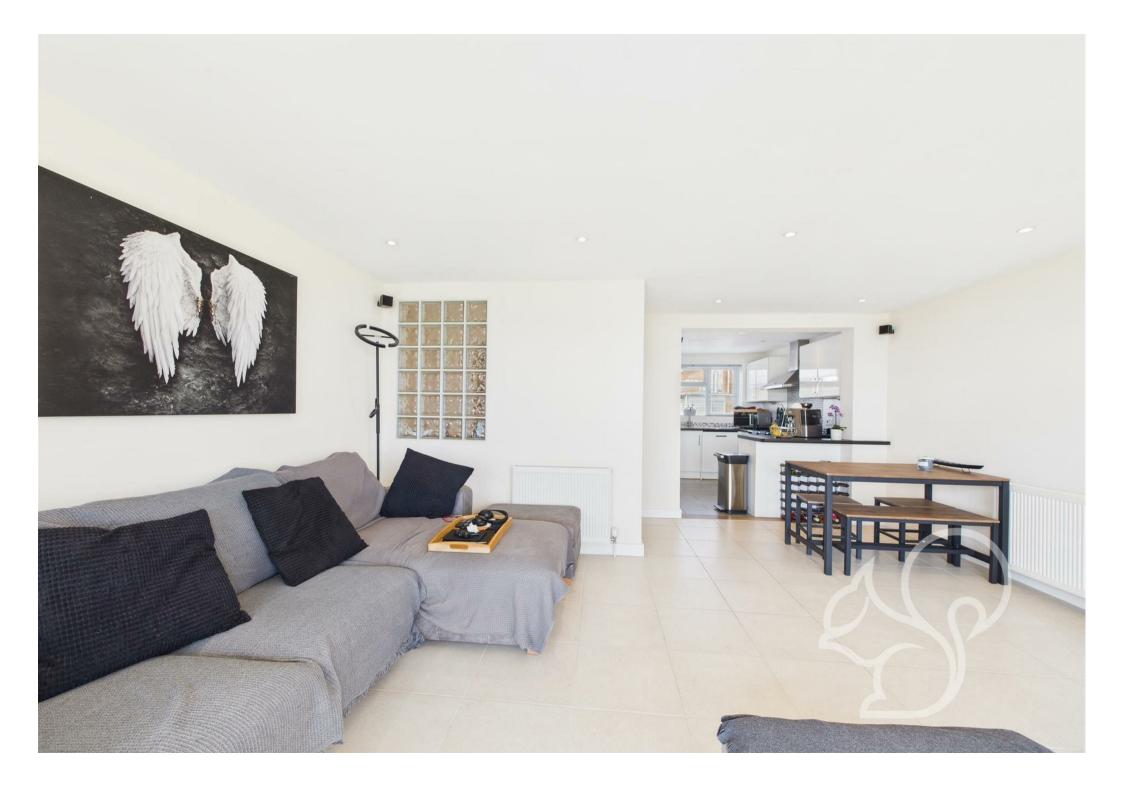

The apartment features a spacious open-plan kitchen and living

room, designed to make the most of its breathtaking outlook. The kitchen is well-appointed with modern units and integrated appliances, flowing seamlessly into the living space where wide windows frame uninterrupted views across the Blackwater Estuary—ideal for enjoying stunning sunrises and the everchanging tides from the comfort of your own home.