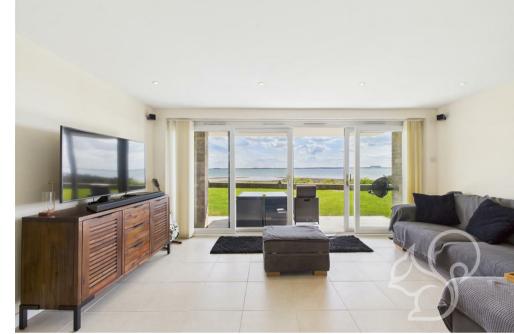

The apartment features a spacious open-plan kitchen and living

room, designed to make the most of its breathtaking outlook. The kitchen is well-appointed with modern units and integrated appliances, flowing seamlessly into the living space where wide windows frame uninterrupted views across the Blackwater Estuary—ideal for enjoying stunning sunrises and the everchanging tides from the comfort of your own home.

Situated within a well-maintained development and just a short walk from the heart of West Mersea's village amenities, sailing clubs and eateries, this apartment presents a rare opportunity to embrace a relaxed, coastal lifestyle with some of the best sea views the island has to offer.