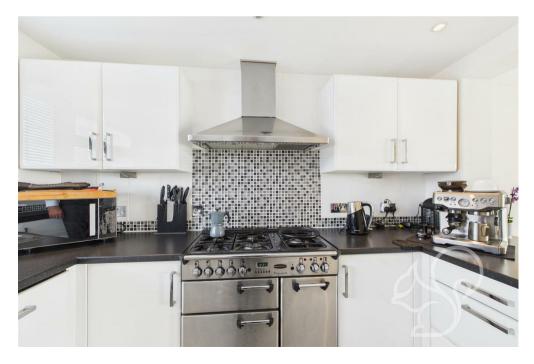

The apartment features a spacious open-plan kitchen and living

room, designed to make the most of its breathtaking outlook. The kitchen is well-appointed with modern units and integrated appliances, flowing seamlessly into the living space where wide windows frame uninterrupted views across the Blackwater Estuary—ideal for enjoying stunning sunrises and the everchanging tides from the comfort of your own home.