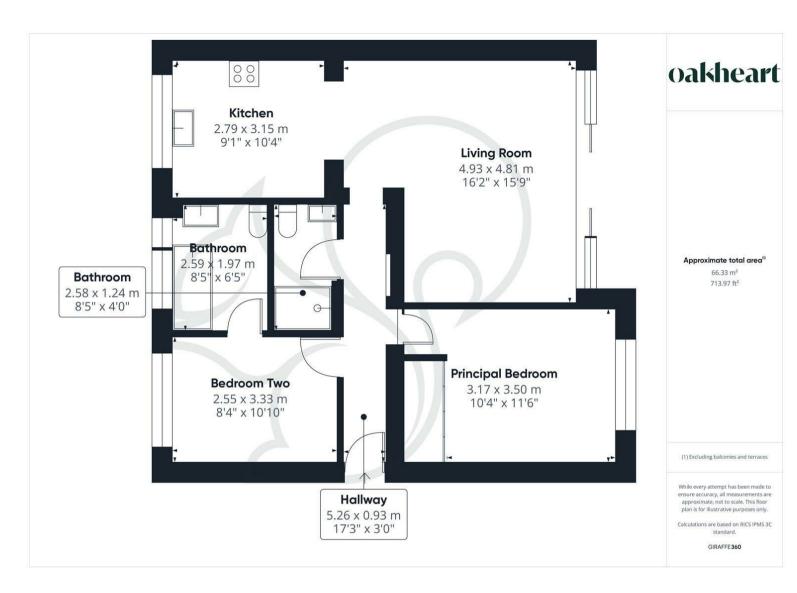

The apartment features a spacious open-plan kitchen and living

room, designed to make the most of its breathtaking outlook. The kitchen is well-appointed with modern units and integrated appliances, flowing seamlessly into the living space where wide windows frame uninterrupted views across the Blackwater Estuary—ideal for enjoying stunning sunrises and the everchanging tides from the comfort of your own home.

There are two generously sized double bedrooms, both bright and airy, making them ideal as main and guest accommodation or even a home office. The property also benefits from both a family bathroom and an additional shower room, offering flexibility and convenience.