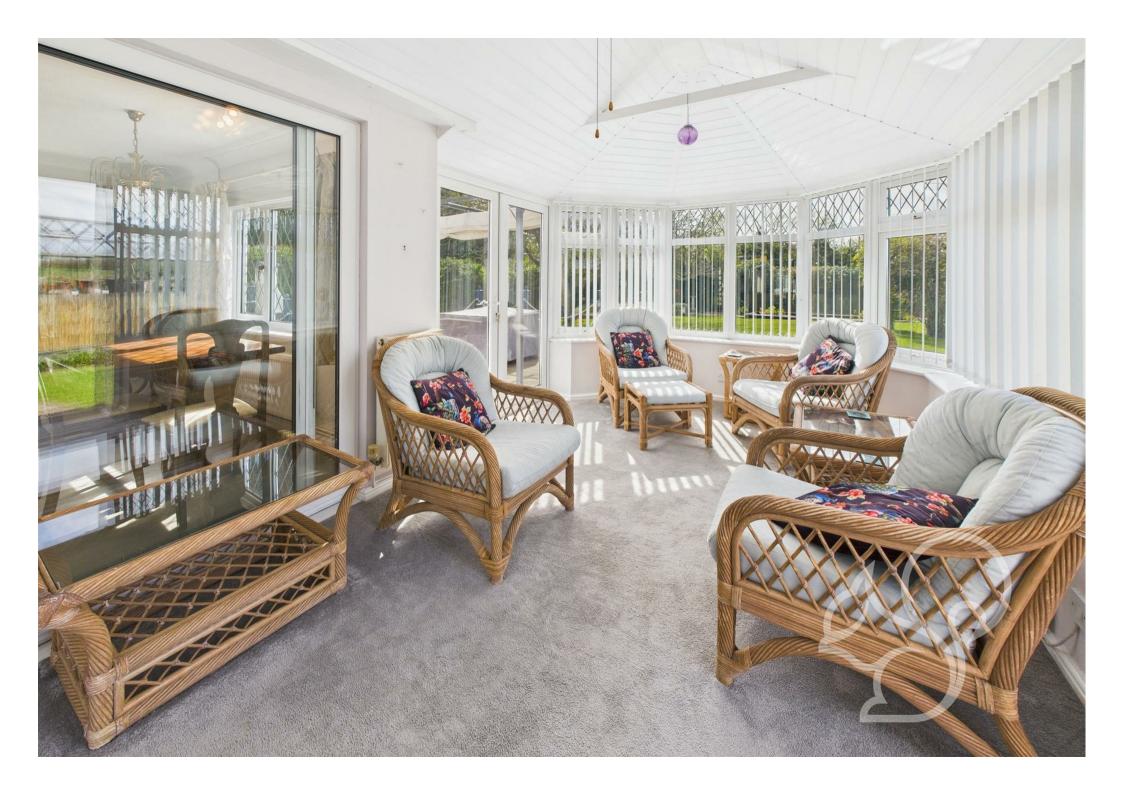

A particular highlight is the large conservatory, which spans the rear of the property and offers stunning views over the rear garden and open farmland beyond. This bright and airy space is ideal for relaxing throughout the seasons, with doors leading directly onto the garden, seamlessly connecting indoor and outdoor living.