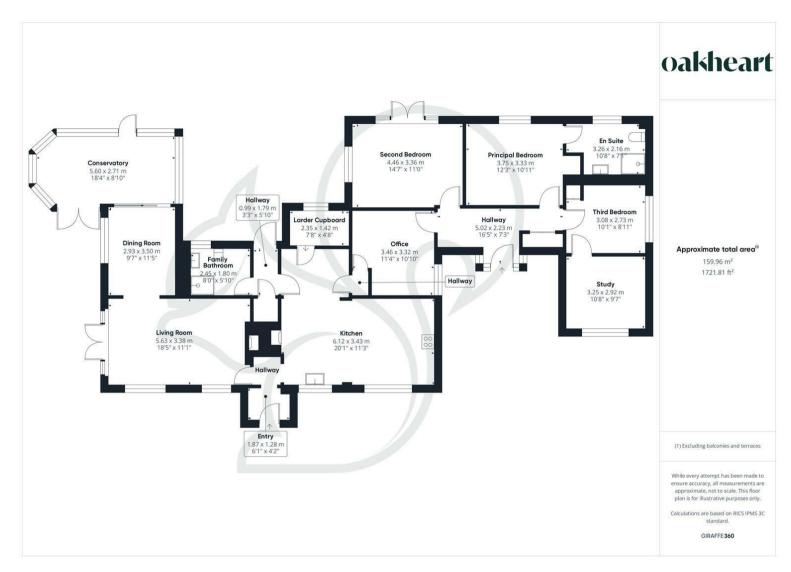

The property features three well-proportioned bedrooms and two bathrooms, providing flexible accommodation for families, downsizers or those looking for a comfortable retreat with space to

entertain. The heart of the home is the kitchen/breakfast room, thoughtfully designed to provide both function and a warm, homely atmosphere, with ample room for casual dining.

A particular highlight is the large conservatory, which spans the rear of the property and offers stunning views over the rear garden and open farmland beyond. This bright and airy space is ideal for relaxing throughout the seasons, with doors leading directly onto the garden, seamlessly connecting indoor and outdoor living.