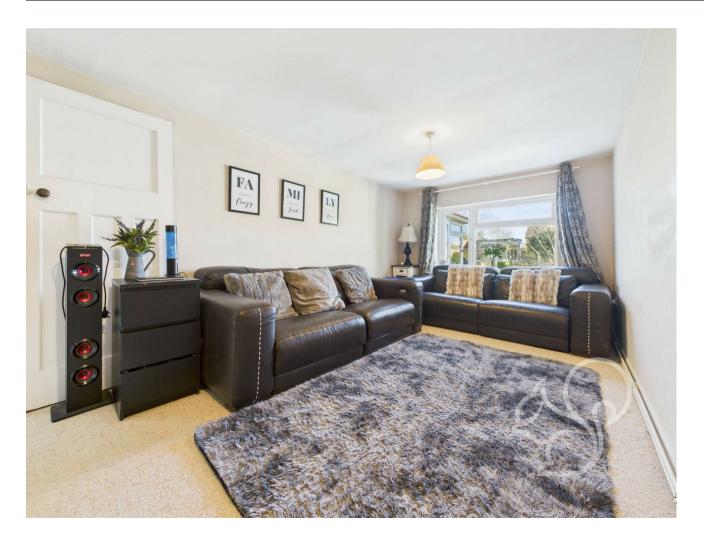

Upon entering the property, you are welcomed into a

bright and spacious hallway that sets the tone for the rest of the home. The accommodation boasts three generously proportioned double bedrooms, each freshly decorated and finished with quality flooring and fixtures. The heart of the home is the stunning openplan kitchen diner, designed with both style and functionality in mind. Featuring modern units, integrated appliances, and ample space for dining, it offers the perfect setting for family meals or

entertaining guests.

To the rear, the living space flows effortlessly into the beautifully landscaped garden, offering a private and peaceful outdoor retreat. Carefully designed with a mix of patio and lawned areas, the garden provides an ideal spot for relaxing or enjoying alfresco dining during the warmer months.