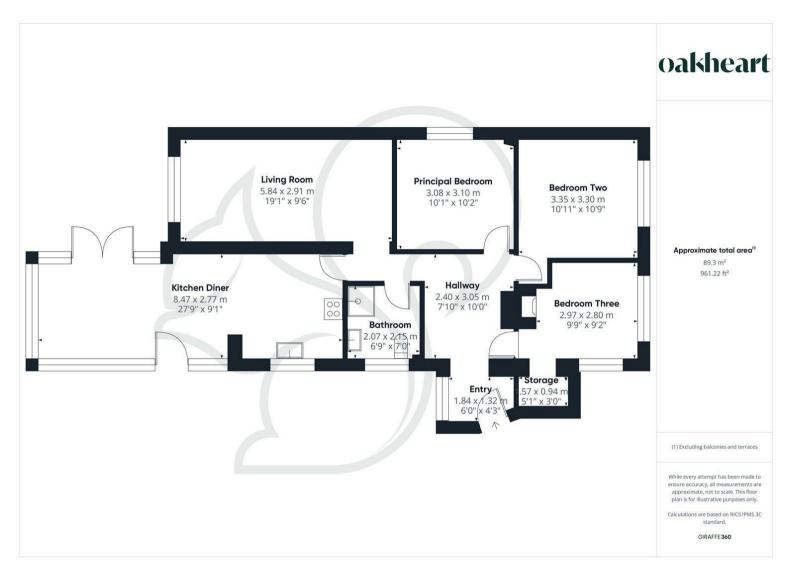

Upon entering the property, you are welcomed into a

bright and spacious hallway that sets the tone for the rest of the home. The accommodation boasts three generously proportioned double bedrooms, each freshly decorated and finished with quality flooring and fixtures. The heart of the home is the stunning openplan kitchen diner, designed with both style and functionality in mind. Featuring modern units, integrated appliances, and ample space for dining, it offers the perfect setting for family meals or