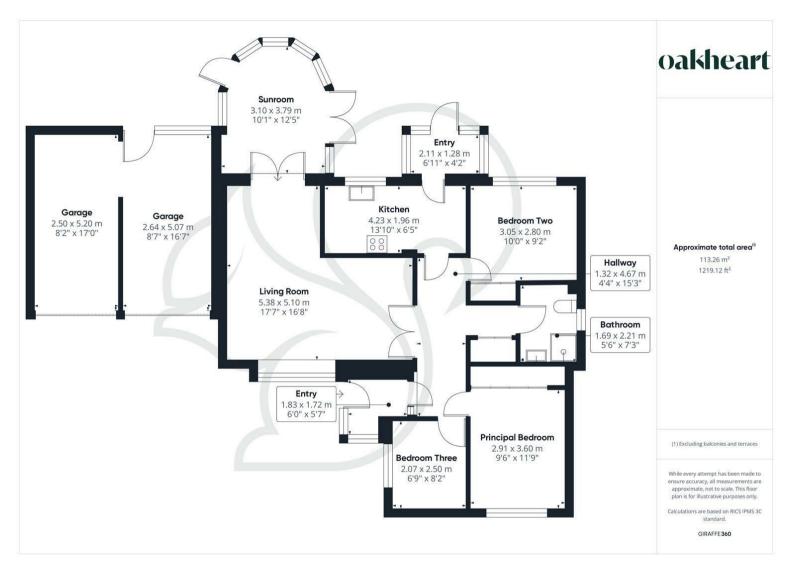

The property features an open-plan lounge and dining area, providing a light and sociable living space ideal for family gatherings or entertaining. The kitchen offers ample storage and functionality,

with scope for upgrading to suit modern tastes. A bright conservatory extends the living accommodation and enjoys views over the enclosed south-facing rear garden—perfect for enjoying the sun throughout the day.

There are three well-proportioned bedrooms, a family bathroom, and further potential to reconfigure or enhance the layout if desired. The south-facing rear garden is both private and manageable, offering a lovely outdoor space for relaxing or gardening.

To the front of the property is driveway parking along with the added benefit of two garages, offering plenty of space for vehicles, storage, or potential workshop use.

With some modernisation required, this spacious bungalow offers a fantastic blank canvas to create a comfortable and stylish home in one of Mersea Island's desirable residential areas.