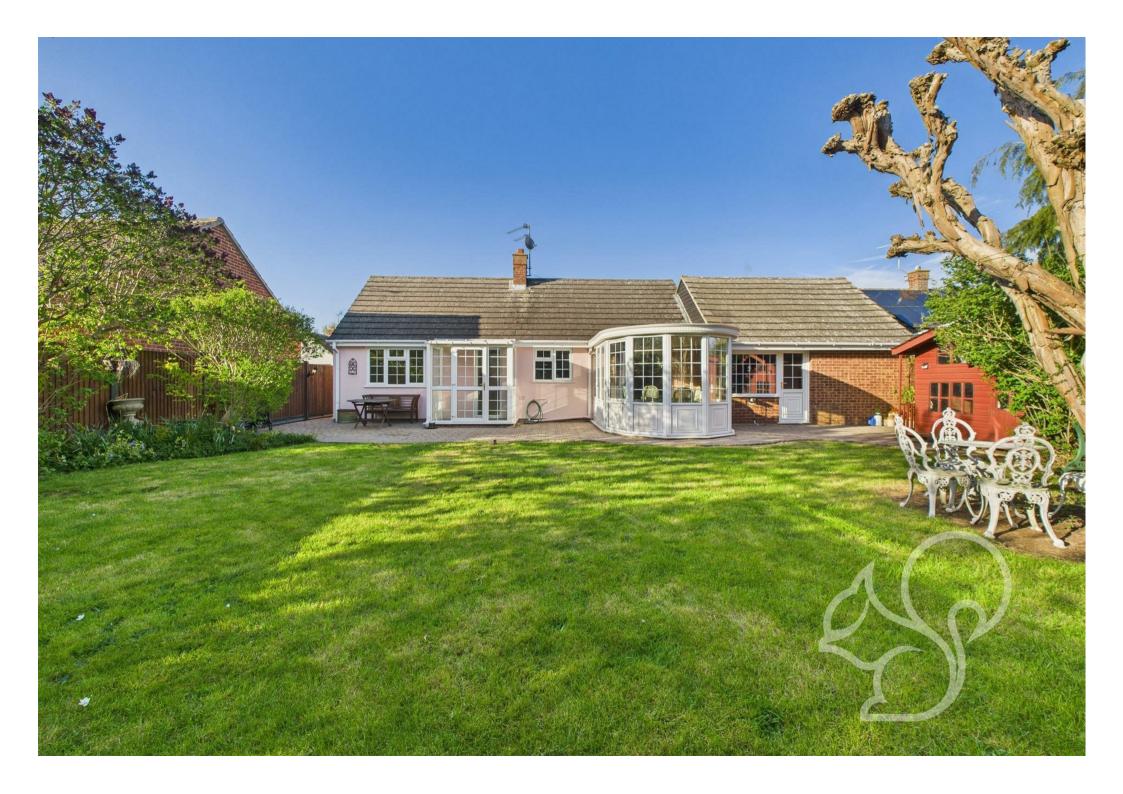

£400,000

Guide Price

Woodfield Drive, West Mersea

Guide Price £400.000 -£425.000

Situated in a quiet residential setting, this three-bedroom detached bungalow offers a generous living space and excellent potential for modernisation. Located just a short distance from local amenities, this home presents a fantastic opportunity for those seeking a peaceful coastal lifestyle.

The property features an open-plan lounge and dining area, providing a light and sociable living space ideal for family gatherings or entertaining. The kitchen offers ample storage and functionality,

with scope for upgrading to suit modern tastes. A bright conservatory extends the living accommodation and enjoys views over the enclosed south-facing rear garden—perfect for enjoying the sun throughout the day.

To the front of the property is driveway parking along with the added benefit of two garages, offering plenty of space for vehicles, storage, or potential workshop use.

With some modernisation required, this spacious bungalow offers a fantastic blank canvas to create a comfortable and stylish home in one of Mersea Island's desirable residential areas.