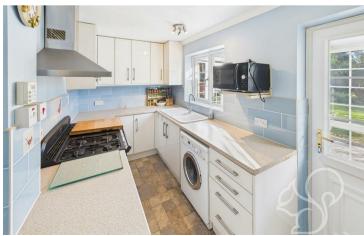

The property features an open-plan lounge and dining area, providing a light and sociable living space ideal for family gatherings or entertaining. The kitchen offers ample storage and functionality,

with scope for upgrading to suit modern tastes. A bright conservatory extends the living accommodation and enjoys views over the enclosed south-facing rear garden—perfect for enjoying the sun throughout the day.