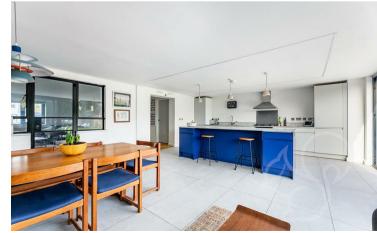

As you step into this meticulously designed home, you are greeted by an ambiance of sophistication and comfort. The heart of the residence is the exceptional kitchen dining room, adorned with oversized windows that flood the space with natural light and offer captivating views of the landscaped rear gardens. This culinary haven boasts modern appliances, sleek finishes, and ample space for entertaining, ensuring every meal is a delight.