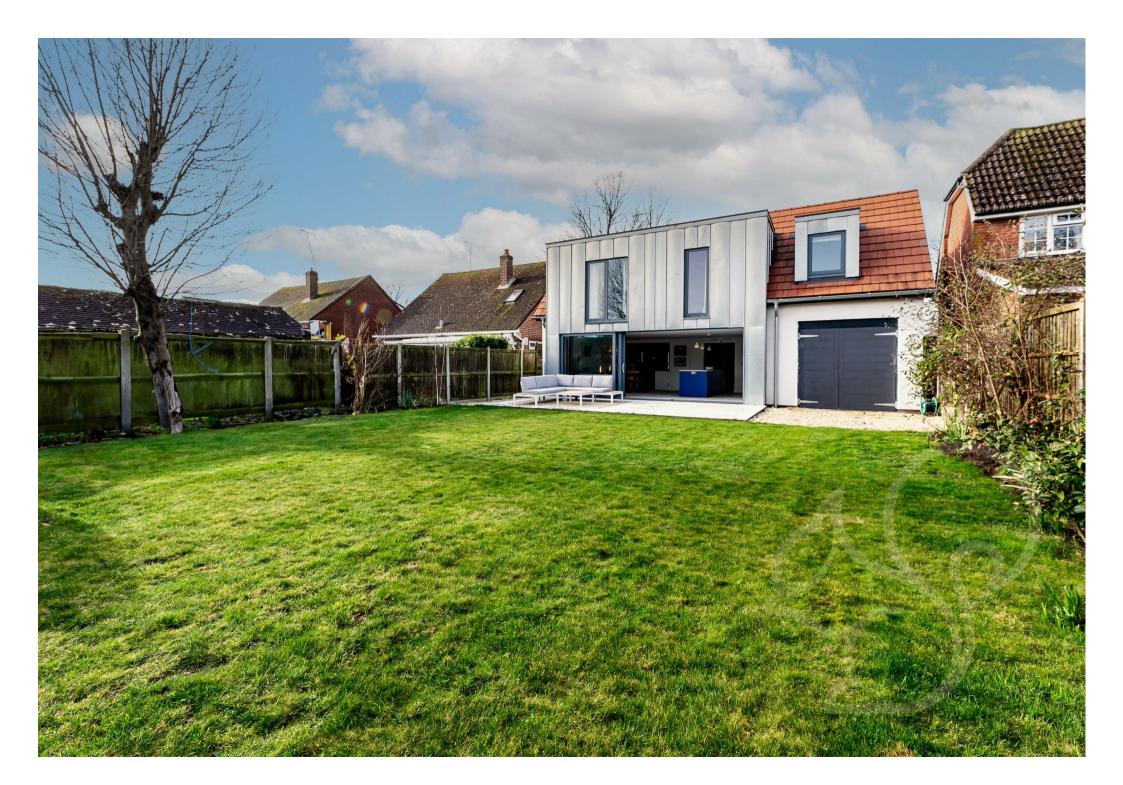

## £735,000

Offers In Excess Of Fairhaven Avenue, West Mersea oakheart

1

Nestled in the coveted Fairhaven Avenue of West Mersea, Essex, this exquisite residence offers an enviable fusion of coastal charm and contemporary living. Positioned just moments from the allure of the beach, this prime location promises the quintessential seaside lifestyle.

As you step into this meticulously designed home, you are greeted by an ambiance of sophistication and comfort. The heart of the residence is the exceptional kitchen dining room, adorned with oversized windows that flood the space with natural light and offer captivating views of the landscaped rear gardens. This culinary haven boasts modern appliances, sleek finishes, and ample space for entertaining, ensuring every meal is a delight.

Outside, the meticulously landscaped gardens provide a private oasis for

relaxation and outdoor entertaining. Whether enjoying al fresco dining or simply basking in the tranquility of nature, the outdoor space offers endless opportunities for enjoyment.

Completing this remarkable offering is paved off-road parking, ensuring convenience and ease of access for residents and guests alike.

In summary, this property presents an exceptional opportunity to embrace coastal living at its finest, combining exquisite design, prime location, and unparalleled comfort to create a truly extraordinary home.