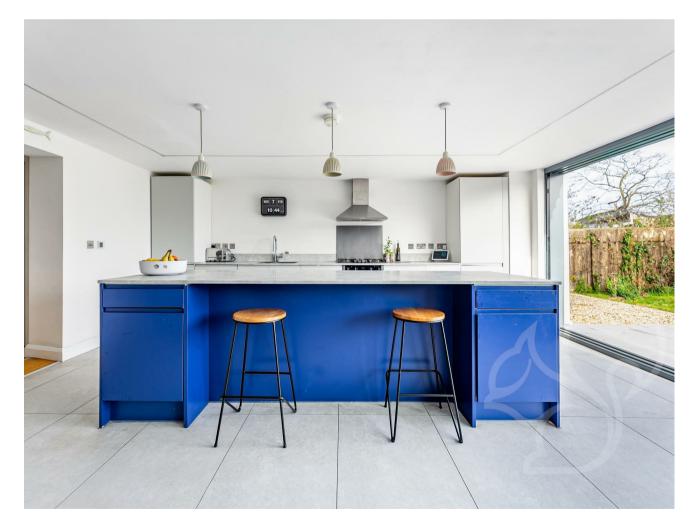

As you step into this meticulously designed home, you are greeted by an ambiance of sophistication and comfort. The heart of the residence is the exceptional kitchen dining room, adorned with oversized windows that flood the space with natural light and offer captivating views of the landscaped rear gardens. This culinary haven boasts modern appliances, sleek finishes, and ample space for entertaining, ensuring every meal is a delight.

Practicality meets style with the inclusion of a utility room, providing convenient functionality for daily tasks. The contemporary design throughout exudes an air of sophistication, while also catering to the demands of modern living.