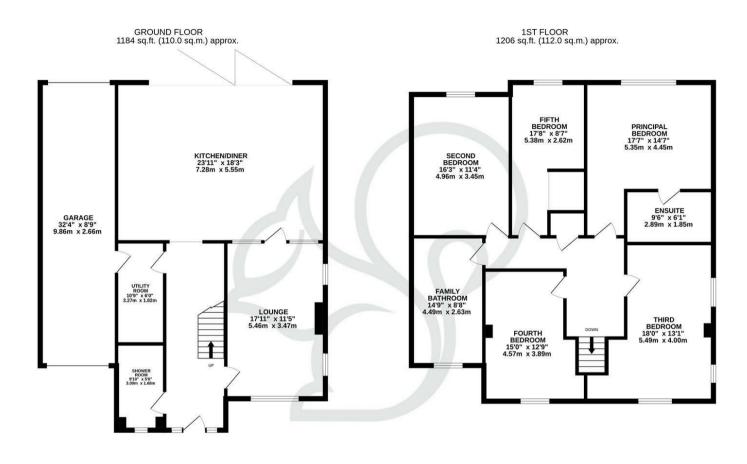

Thoughtfully extended and fully refurbished, this property epitomises luxury living with its five generously proportioned double bedrooms and three elegantly appointed bathrooms. The master suite offers a serene sanctuary, complete with indulgent amenities and a soothing atmosphere, creating the perfect retreat at the end of the day.

Practicality meets style with the inclusion of a utility room, providing convenient functionality for daily tasks. The contemporary design throughout exudes an air of sophistication, while also catering to the demands of modern living.

## TOTAL FLOOR AREA : 2390 sq.ft. (222.1 sq.m.) approx.

Milst every attempt has been made to ensure the accuracy of the floorplan contained here, measurements of doors, windows, rooms and any other terms are approximate and no responsibility is taken for any erorr, omission or mis-statement. This plan is for illustrative purposes only and should be used as such by any prospective purchaser. The services, systems and appliances shown have not been tested and no guarantee as to their operability or efficiency care be given. Made with Metropix 62024