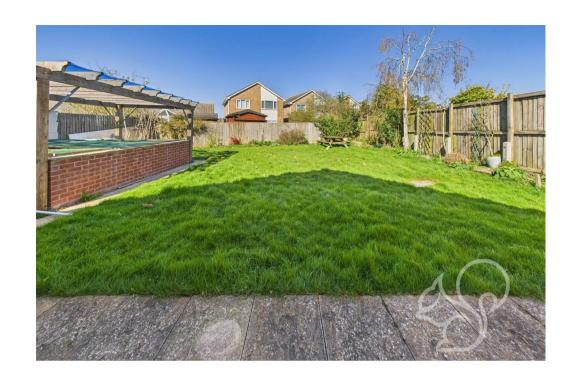

Inside, the bungalow boasts three good-sized bedrooms, providing ample space for a growing family or guests. The family bathroom is well-appointed and includes a separate W.C, offering convenience and practicality for everyday living. The spacious lounge is a real highlight, featuring a cosy fireplace that adds warmth and character to the room. Patio doors open out to the rear garden, filling the space with natural light and offering easy access to outdoor living, perfect for entertaining or relaxing in the warmer months.

The property sits in a quiet cul-de-sac, offering privacy and a peaceful environment, yet is within easy reach of the local amenities, schools, and transport links that West Mersea has to offer.

Local Authority:
Colchester