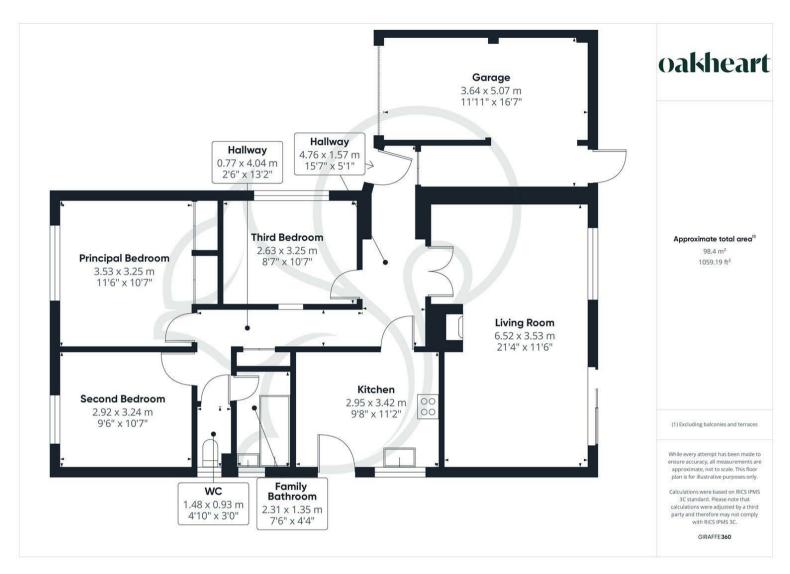

Inside, the bungalow boasts three good-sized bedrooms, providing ample space for a growing family or guests. The family bathroom is well-appointed and includes a separate W.C, offering convenience and practicality for everyday living. The spacious lounge is a real highlight, featuring a cosy fireplace that adds warmth and character to the room. Patio doors open out to the rear garden, filling the space with natural light and offering easy access to outdoor living, perfect for entertaining or relaxing in the warmer months.

The separate kitchen is functional and ready for its new owners to update and personalise to suit their needs. There is also a single garage, offering additional storage space and the potential for various uses. A large driveway provides off-street parking for multiple vehicles, ensuring convenience for both homeowners and guests.