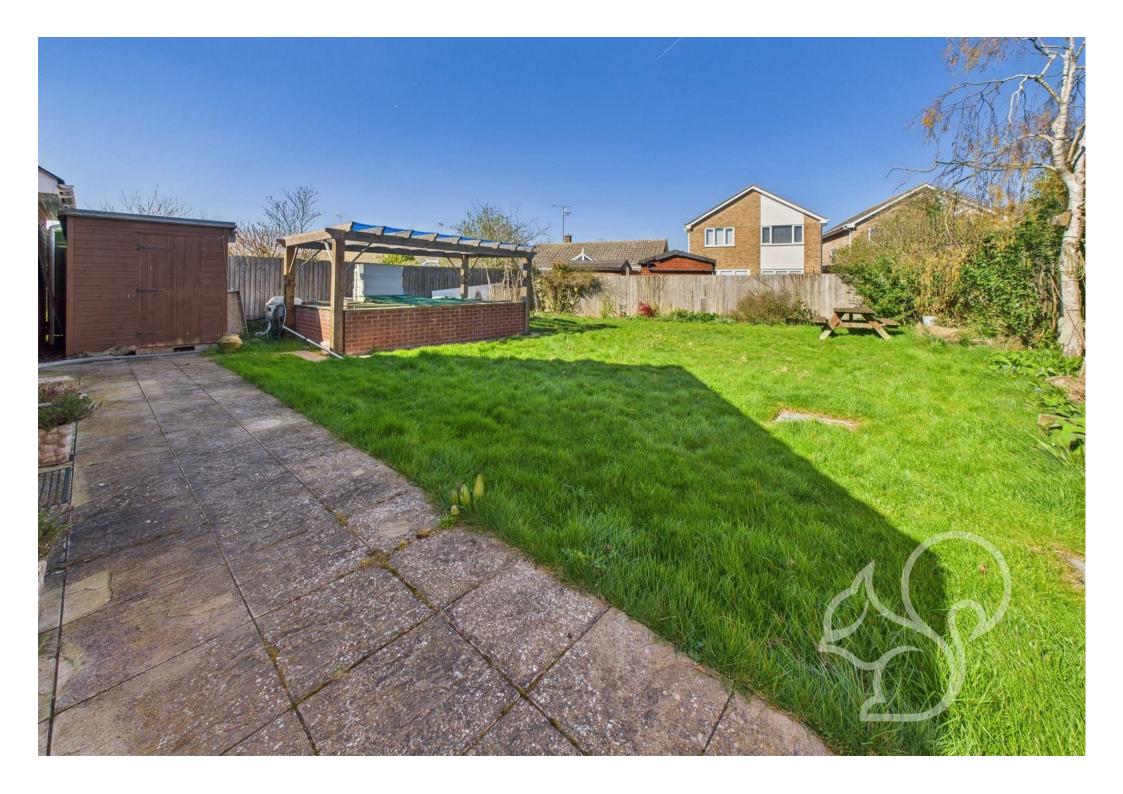

Inside, the bungalow boasts three good-sized bedrooms, providing ample space for a growing family or guests. The family bathroom is well-appointed and includes a separate W.C, offering convenience and practicality for everyday living. The spacious lounge is a real highlight, featuring a cosy fireplace that adds warmth and character to the room. Patio doors open out to the rear garden, filling the space with natural light and offering easy access to outdoor living, perfect for entertaining or relaxing in the warmer months.

The property sits in a quiet cul-de-sac, offering privacy and a peaceful environment, yet is within easy reach of the local amenities, schools, and transport links that West Mersea has to offer.

Local Authority:
Colchester