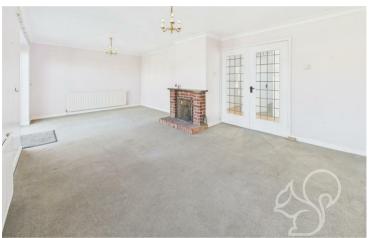

Inside, the bungalow boasts three good-sized bedrooms, providing ample space for a growing family or guests. The family bathroom is well-appointed and includes a separate W.C, offering convenience and practicality for everyday living. The spacious lounge is a real highlight, featuring a cosy fireplace that adds warmth and character to the room. Patio doors open out to the rear garden, filling the space with natural light and offering easy access to outdoor living, perfect for entertaining or relaxing in the warmer months.