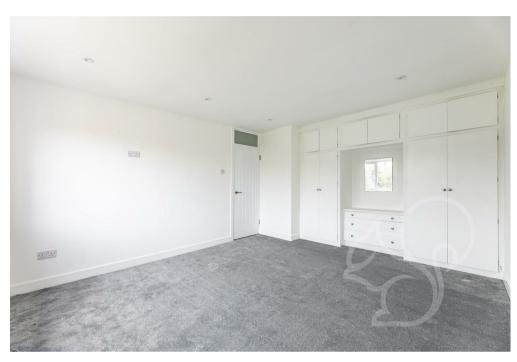

Recently refurbished, the home boasts a fresh allure with new interior doors, skirting boards, and floorings

that add a touch of modern elegance. Down lighters illuminate the space, enhancing its warmth and ambiance, while fresh decoration throughout revitalises the atmosphere.