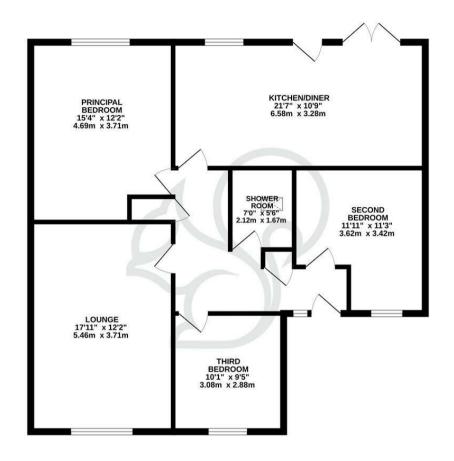

## GROUND FLOOR 1001 sq.ft. (93.0 sq.m.) approx.

TOTAL FLOOR AREA: 1001 sq.ft. (93.0 sq.m.) approx thist every attempt has been made to ensure the accuracy of the floorpain contained there, measurements doors, wedows, rooms and any other thems are approximate and no responsibility is taken for any error, supporting the state of the sta