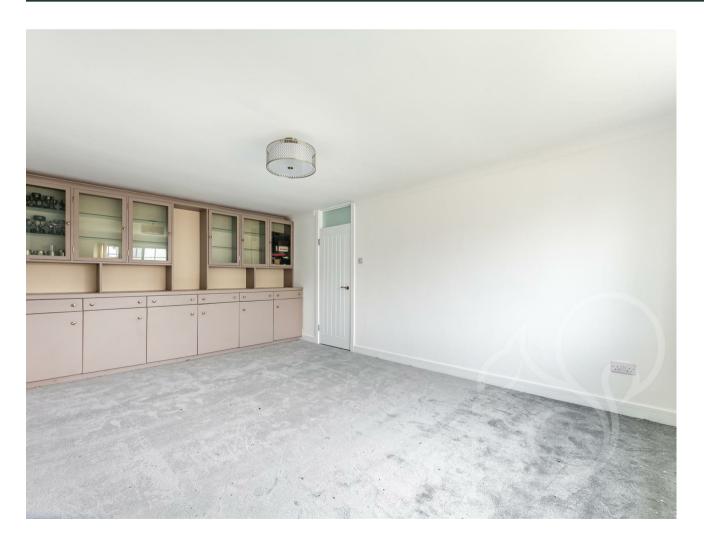

Recently refurbished, the home boasts a fresh allure with new interior doors, skirting boards, and floorings

that add a touch of modern elegance. Down lighters illuminate the space, enhancing its warmth and ambiance, while fresh decoration throughout revitalises the atmosphere.