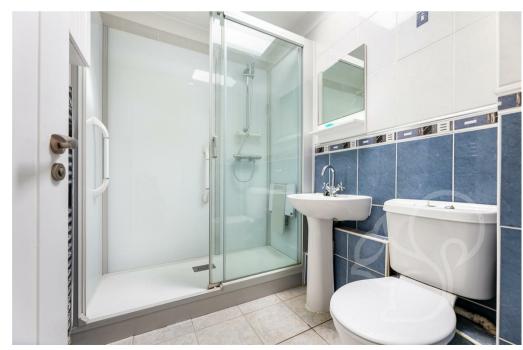

Recently refurbished, the home boasts a fresh allure with new interior doors, skirting boards, and floorings

that add a touch of modern elegance. Down lighters illuminate the space, enhancing its warmth and ambiance, while fresh decoration throughout revitalises the atmosphere.