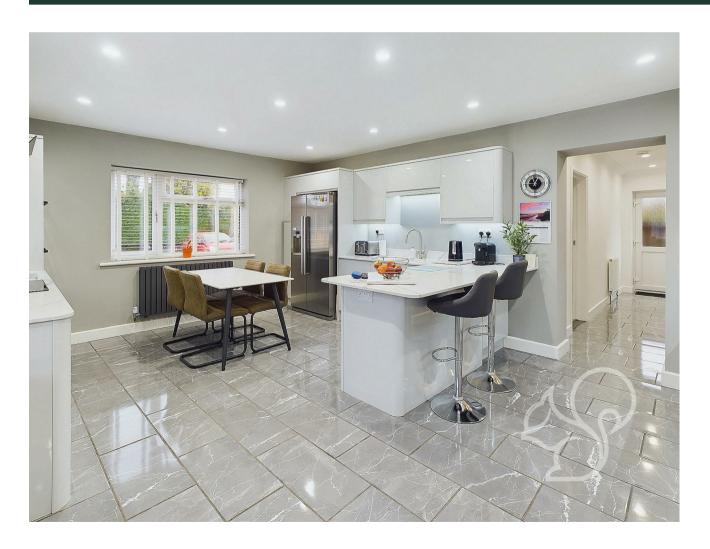

The modern kitchen is fitted with high-quality appliances and

bespoke cabinetry, combining style with efficiency, while other living areas showcase impeccable attention to detail with premium finishes and fittings.