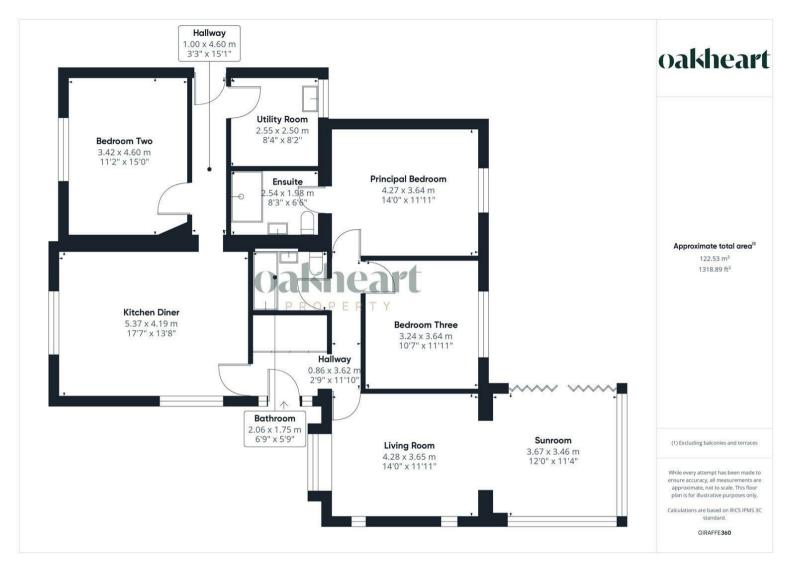

Set on an impressive 1/3-acre plot, the property offers ample outdoor space that complements its thoughtfully designed interior. Upon entering, the light-filled layout immediately captivates, with each room carefully curated to balance function and aesthetics. The heart of the home is the expansive lounge, where bifold doors

seamlessly connect the interior to a beautifully designed patio area, perfect for alfresco dining and entertaining.

The property boasts three generously proportioned bedrooms, including a luxurious master suite complete with an en suite bathroom, providing a private retreat. The additional bedrooms are well-sized, ensuring versatility for family living or guest accommodation. A dedicated office space adds further practicality, ideal for remote working or study.

The modern kitchen is fitted with high-quality appliances and

bespoke cabinetry, combining style with efficiency, while other living areas showcase impeccable attention to detail with premium finishes and fittings.