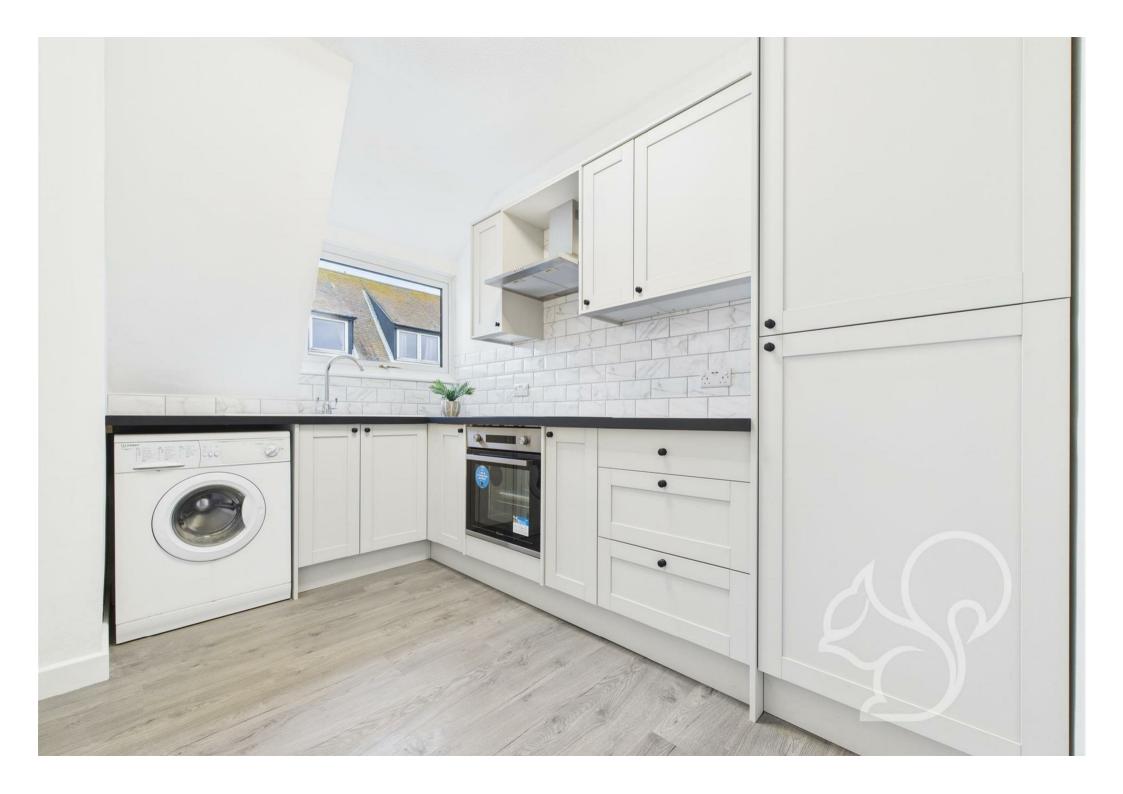

Upon entering, you are greeted by a bright and spacious living area, where large windows allow natural light to flood in, creating a warm and inviting atmosphere. The newly fitted kitchen has been thoughtfully designed with sleek cabinetry, high-quality appliances, and ample workspace, making it both

functional and aesthetically pleasing. Whether you enjoy entertaining guests or preparing meals at home, this space is perfect for both everyday living and special occasions.

The two well-proportioned bedrooms provide a peaceful sanctuary, each offering plenty of space for furnishings and storage. The newly renovated bathroom features a contemporary suite with elegant tiling, a modern bathtub with overhead shower, and stylish fittings, creating a luxurious environment to relax and unwind.