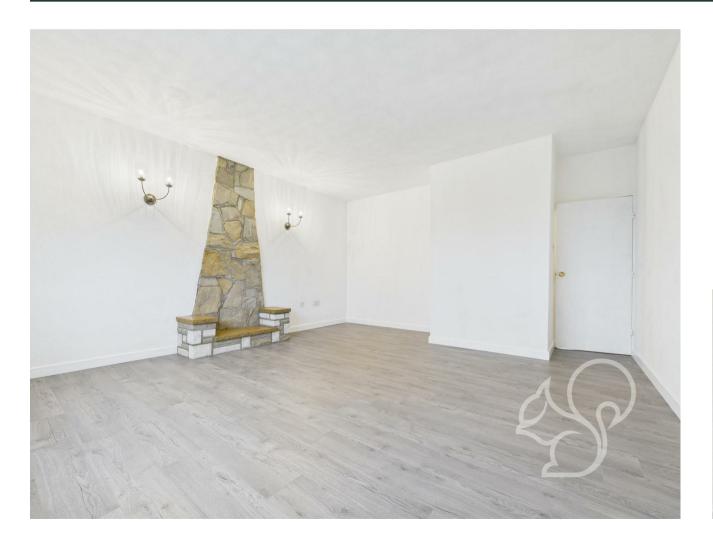

Upon entering, you are greeted by a bright and spacious living area, where large windows allow natural light to flood in, creating a warm and inviting atmosphere. The newly fitted kitchen has been thoughtfully designed with sleek cabinetry, high-quality appliances, and ample workspace, making it both

functional and aesthetically pleasing. Whether you enjoy entertaining guests or preparing meals at home, this space is perfect for both everyday living and special occasions.

The two well-proportioned bedrooms provide a peaceful sanctuary, each offering plenty of space for furnishings and storage. The newly renovated bathroom features a contemporary suite with elegant tiling, a modern bathtub with overhead shower, and stylish fittings, creating a luxurious environment to relax and unwind.