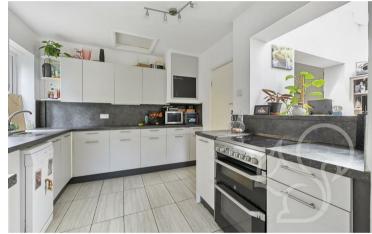

Upon entering, you are greeted by a bright and airy interior that has been thoughtfully renovated throughout. The open-plan living space seamlessly combines the living room, dining area, and modern kitchen, creating a welcoming environment for relaxation and socialising. The kitchen is equipped with top-of-the-line appliances, sleek countertops, and plenty of storage, catering to the needs of any home chef.