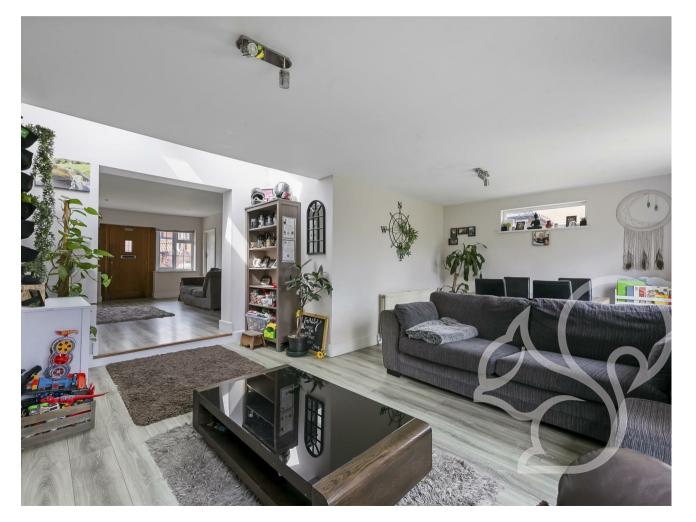

Upon entering, you are greeted by a bright and airy interior that has been thoughtfully renovated throughout. The open-plan living space seamlessly combines the living room, dining area, and modern kitchen, creating a welcoming environment for relaxation and socialising. The kitchen is equipped with top-of-the-line appliances, sleek countertops, and plenty of storage, catering to the needs of any home chef.