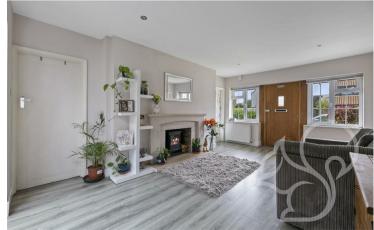

Upon entering, you are greeted by a bright and airy interior that has been thoughtfully renovated throughout. The open-plan living space seamlessly combines the living room, dining area, and modern kitchen, creating a welcoming environment for relaxation and socialising. The kitchen is equipped with top-of-the-line appliances, sleek countertops, and plenty of storage, catering to the needs of any home chef.