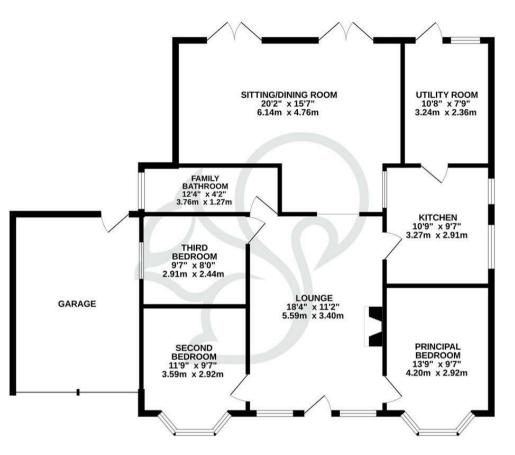

## GROUND FLOOR 1223 sq.ft. (113.6 sq.m.) approx.

TOTAL ELOOR AREA: 1203 sq.fb. (113.6 sq.m) approx. White very attempt the born made to exist the accuracy of the foodplan contained here, instrumenters of doors, windows, norms and any other items are approximate and no insponsibility is taken for any error. Instrument in the final structure approximate and no insponsibility is taken for any error. Instrument is the final structure approximate and no instrument prospective purchaium. The final structure of efficiency can be grown. In the down therease, cottage