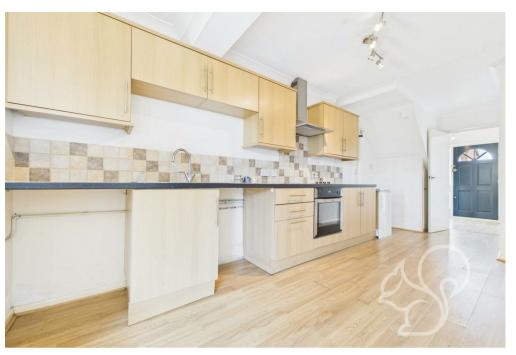

Upon entering, you are welcomed into a spacious and inviting semi-open plan lounge, dining area, and kitchen. This thoughtfully designed layout provides a seamless flow, perfect for both everyday living and entertaining. The lounge is bathed in natural light, with patio doors opening directly onto the rear garden, creating a wonderful indoor-outdoor connection. The kitchen is well-appointed with ample storage and workspace, making it a practical and social hub of the home.