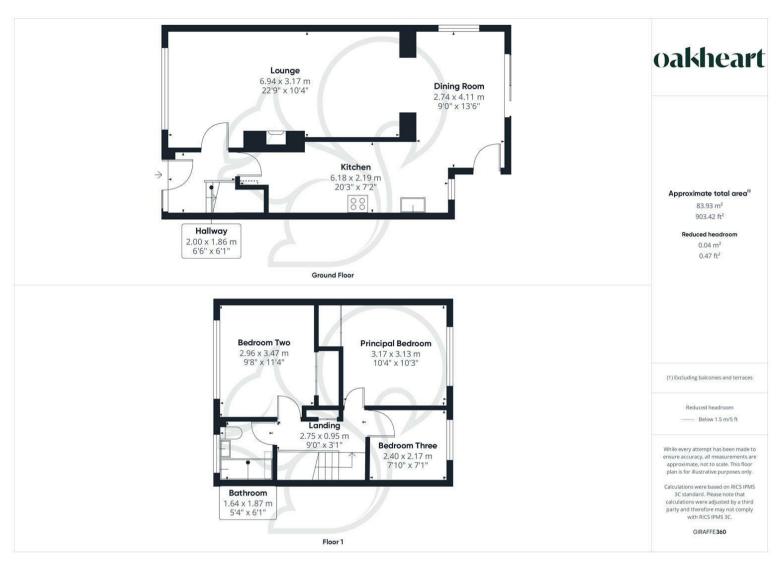

Upon entering, you are welcomed into a spacious and inviting semi-open plan lounge, dining area, and kitchen. This thoughtfully designed layout provides a seamless flow, perfect for both everyday living and entertaining. The lounge is bathed in natural light, with patio doors opening directly onto the rear garden, creating a wonderful indoor-outdoor connection. The kitchen is well-appointed with ample storage and workspace, making it a practical and social hub of the home.

Upstairs, the property boasts three well-proportioned bedrooms. The principal bedroom and second bedroom both benefit from built-in wardrobes, offering plenty of storage and enhancing the sense of space with the family bathroom being well presented.