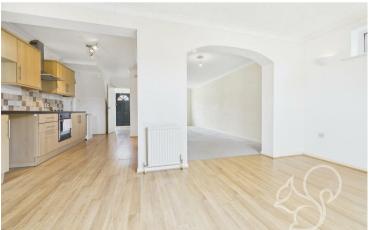

Upon entering, you are welcomed into a spacious and inviting semi-open plan lounge, dining area, and kitchen. This thoughtfully designed layout provides a seamless flow, perfect for both everyday living and entertaining. The lounge is bathed in natural light, with patio doors opening directly onto the rear garden, creating a wonderful indoor-outdoor connection. The kitchen is well-appointed with ample storage and workspace, making it a practical and social hub of the home.