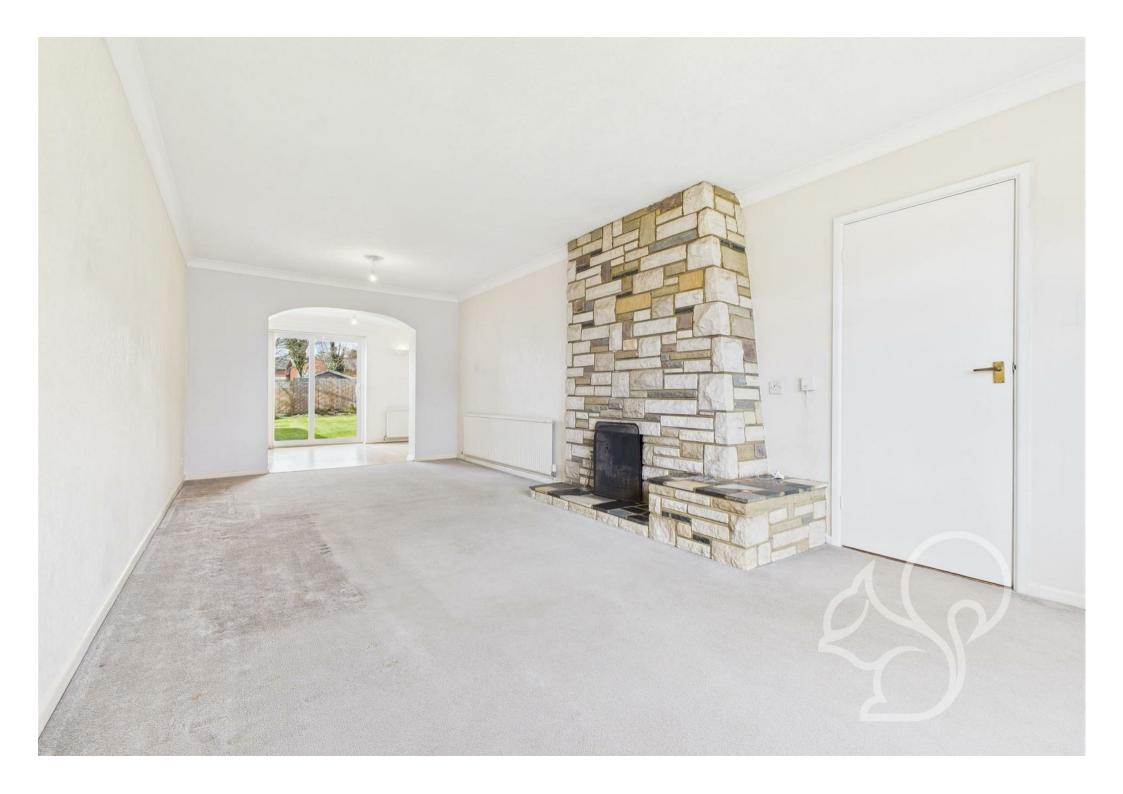

Upon entering, you are welcomed into a spacious and inviting semi-open plan lounge, dining area, and kitchen. This thoughtfully designed layout provides a seamless flow, perfect for both everyday living and entertaining. The lounge is bathed in natural light, with patio doors opening directly onto the rear garden, creating a wonderful indoor-outdoor connection. The kitchen is well-appointed with ample storage and workspace, making it a practical and social hub of the home.