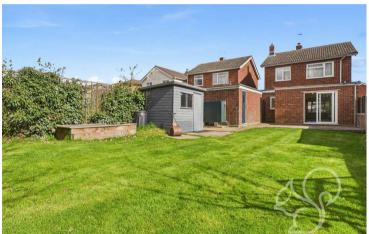

Externally, the west-facing rear garden provides a sun-filled retreat, perfect for relaxing or hosting gatherings. The outdoor space is well-maintained and offers a mix of lawn and patio areas, catering to a variety of needs. To the front, the property benefits from off-road parking for multiple vehicles, ensuring ample space for both residents and guests. A detached garage further enhances the practicality of the home, providing additional storage or potential for conversion, subject to planning permissions.