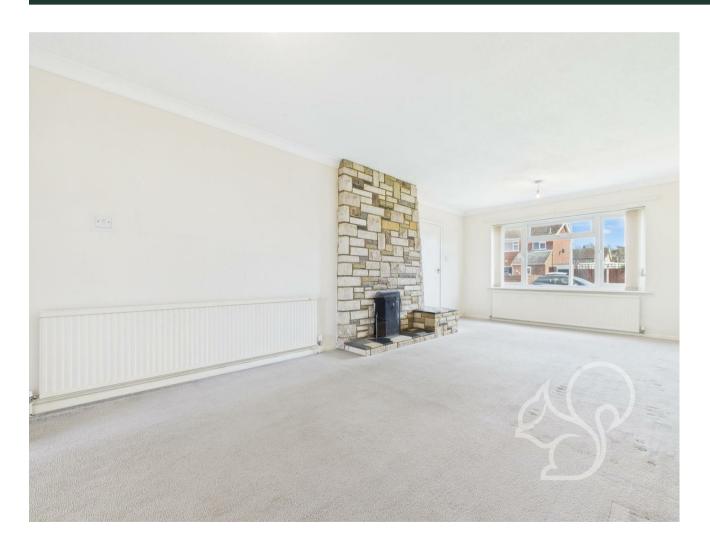

Upon entering, you are welcomed into a spacious and inviting semi-open plan lounge, dining area, and kitchen. This thoughtfully designed layout provides a seamless flow, perfect for both everyday living and entertaining. The lounge is bathed in natural light, with patio doors opening directly onto the rear garden, creating a wonderful indoor-outdoor connection. The kitchen is well-appointed with ample storage and workspace, making it a practical and social hub of the home.