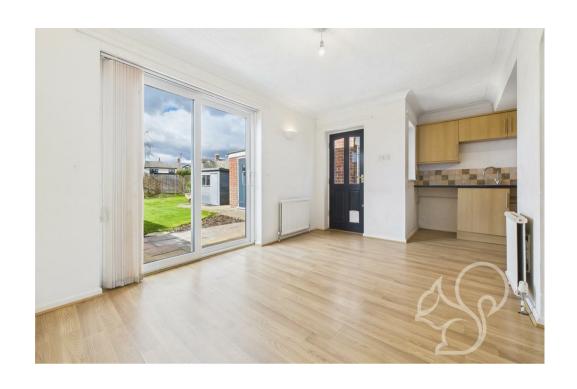

Upon entering, you are welcomed into a spacious and inviting semi-open plan lounge, dining area, and kitchen. This thoughtfully designed layout provides a seamless flow, perfect for both everyday living and entertaining. The lounge is bathed in natural light, with patio doors opening directly onto the rear garden, creating a wonderful indoor-outdoor connection. The kitchen is well-appointed with ample storage and workspace, making it a practical and social hub of the home.