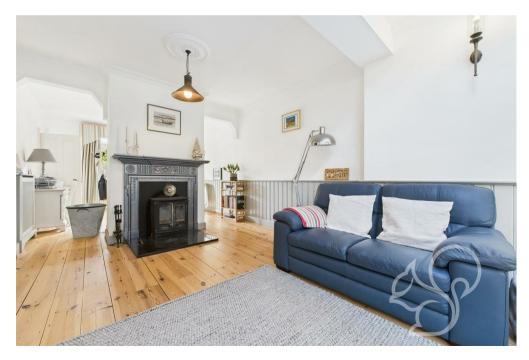

Stepping through the front door, the house immediately impresses with its elegant proportions and timeless features. A welcoming hallway leads to the beautifully appointed living spaces, where high

ceilings, decorative cornicing, and large windows create a sense of grandeur. The living room is a delightful space to relax, featuring a log burner that adds warmth and character. Adjacent to this is a versatile study, ideal for those working from home or in need of a quiet retreat. The separate dining room provides the perfect setting for entertaining, while the well-equipped kitchen family room offers ample space for casual family dining. At the rear of the house, the stunning family room has bi-fold doors opening onto the garden, is bathed in natural light, seamlessly connecting indoor and outdoor spaces.