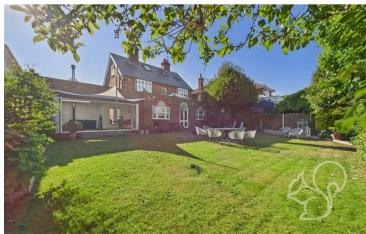

Stepping through the front door, the house immediately impresses with its elegant proportions and timeless features. A welcoming hallway leads to the beautifully appointed living spaces, where high

ceilings, decorative cornicing, and large windows create a sense of grandeur. The living room is a delightful space to relax, featuring a log burner that adds warmth and character. Adjacent to this is a versatile study, ideal for those working from home or in need of a quiet retreat. The separate dining room provides the perfect setting for entertaining, while the well-equipped kitchen family room offers ample space for casual family dining. At the rear of the house, the stunning family room has bi-fold doors opening onto the garden, is bathed in natural light, seamlessly connecting indoor and outdoor spaces.