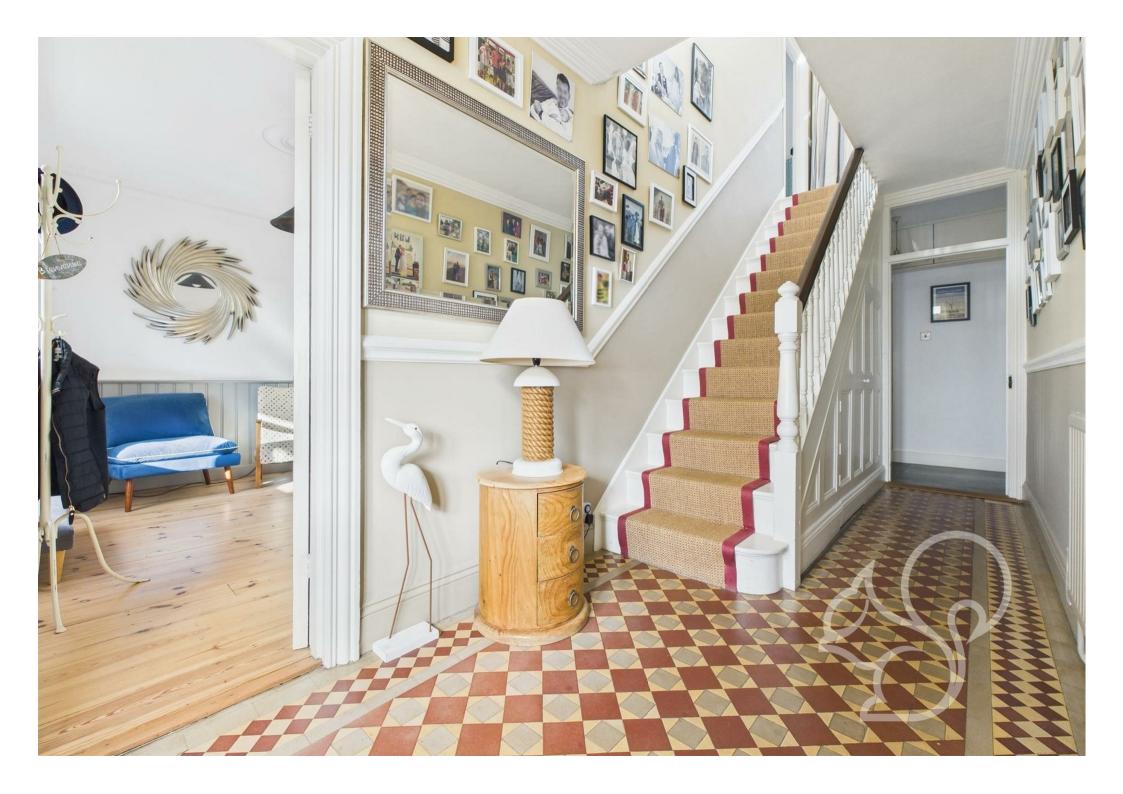

Stepping through the front door, the house immediately impresses with its elegant proportions and timeless features. A welcoming hallway leads to the beautifully appointed living spaces, where high

ceilings, decorative cornicing, and large windows create a sense of grandeur. The living room is a delightful space to relax, featuring a log burner that adds warmth and character. Adjacent to this is a versatile study, ideal for those working from home or in need of a quiet retreat. The separate dining room provides the perfect setting for entertaining, while the well-equipped kitchen family room offers ample space for casual family dining. At the rear of the house, the stunning family room has bi-fold doors opening onto the garden, is bathed in natural light, seamlessly connecting indoor and outdoor spaces.