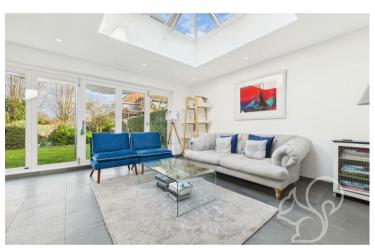

Stepping through the front door, the house immediately impresses with its elegant proportions and timeless features. A welcoming hallway leads to the beautifully appointed living spaces, where high

ceilings, decorative cornicing, and large windows create a sense of grandeur. The living room is a delightful space to relax, featuring a log burner that adds warmth and character. Adjacent to this is a versatile study, ideal for those working from home or in need of a quiet retreat. The separate dining room provides the perfect setting for entertaining, while the well-equipped kitchen family room offers ample space for casual family dining. At the rear of the house, the stunning family room has bi-fold doors opening onto the garden, is bathed in natural light, seamlessly connecting indoor and outdoor spaces.