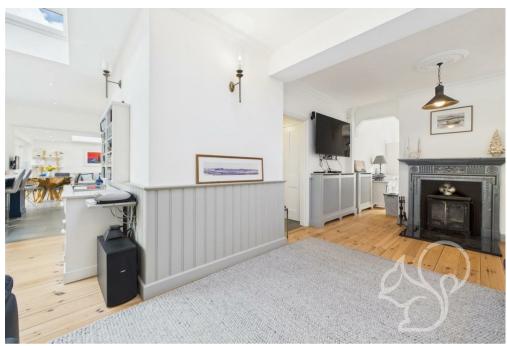

Stepping through the front door, the house immediately impresses with its elegant proportions and timeless features. A welcoming hallway leads to the beautifully appointed living spaces, where high

ceilings, decorative cornicing, and large windows create a sense of grandeur. The living room is a delightful space to relax, featuring a log burner that adds warmth and character. Adjacent to this is a versatile study, ideal for those working from home or in need of a quiet retreat. The separate dining room provides the perfect setting for entertaining, while the well-equipped kitchen family room offers ample space for casual family dining. At the rear of the house, the stunning family room has bi-fold doors opening onto the garden, is bathed in natural light, seamlessly connecting indoor and outdoor spaces.