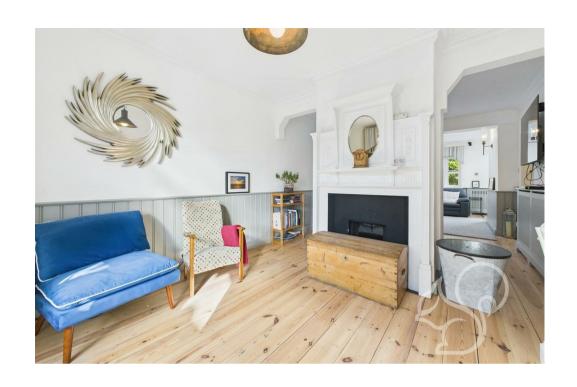

Stepping through the front door, the house immediately impresses with its elegant proportions and timeless features. A welcoming hallway leads to the beautifully appointed living spaces, where high

ceilings, decorative cornicing, and large windows create a sense of grandeur. The living room is a delightful space to relax, featuring a log burner that adds warmth and character. Adjacent to this is a versatile study, ideal for those working from home or in need of a quiet retreat. The separate dining room provides the perfect setting for entertaining, while the well-equipped kitchen family room offers ample space for casual family dining. At the rear of the house, the stunning family room has bi-fold doors opening onto the garden, is bathed in natural light, seamlessly connecting indoor and outdoor spaces.