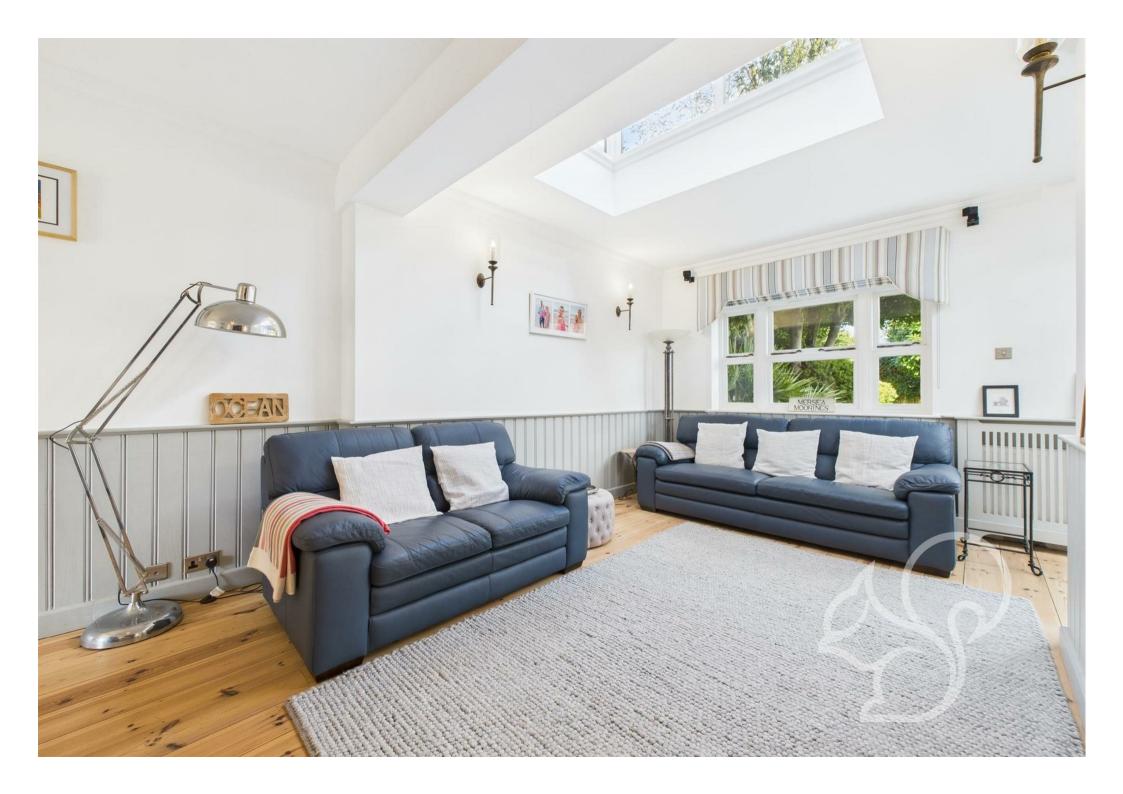

Stepping through the front door, the house immediately impresses with its elegant proportions and timeless features. A welcoming hallway leads to the beautifully appointed living spaces, where high

ceilings, decorative cornicing, and large windows create a sense of grandeur. The living room is a delightful space to relax, featuring a log burner that adds warmth and character. Adjacent to this is a versatile study, ideal for those working from home or in need of a quiet retreat. The separate dining room provides the perfect setting for entertaining, while the well-equipped kitchen family room offers ample space for casual family dining. At the rear of the house, the stunning family room has bi-fold doors opening onto the garden, is bathed in natural light, seamlessly connecting indoor and outdoor spaces.