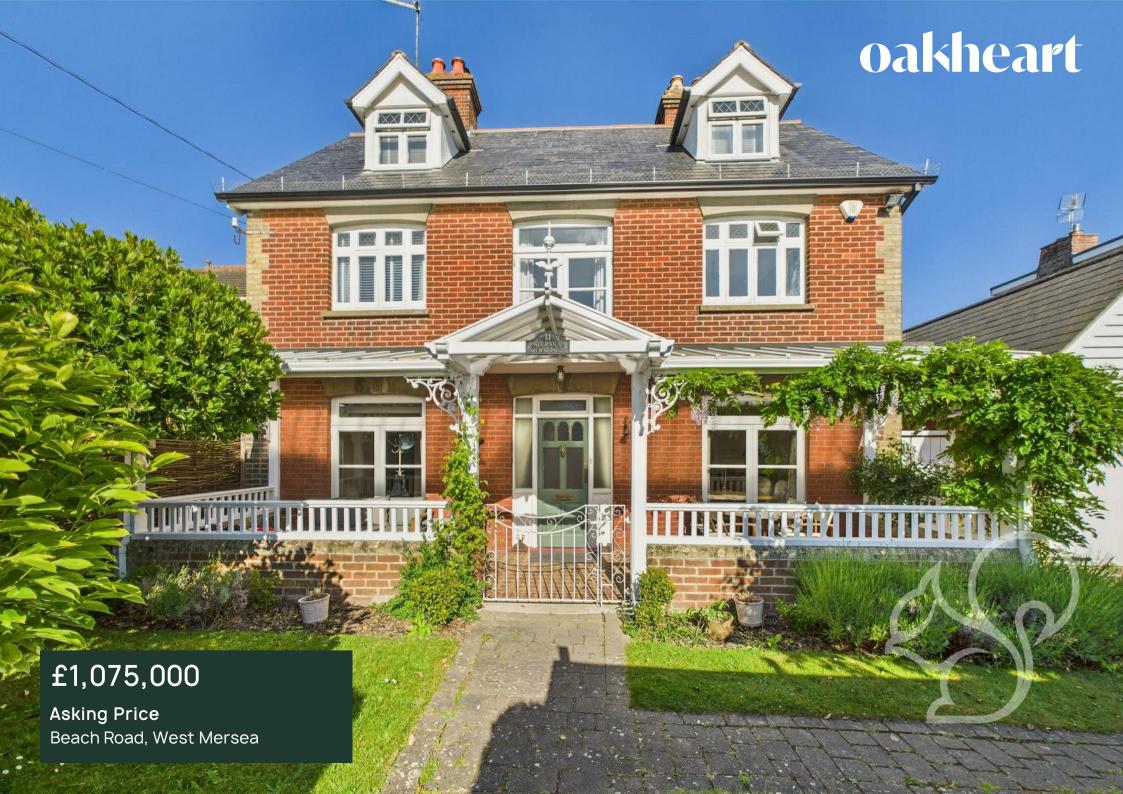

Nestled in the heart of one of West Mersea's most sought-after locations, this charming four-bedroom Edwardian home on Beach Road offers an exceptional blend of period character and modern living. Just a short walk from the beach, the property enjoys a prime position, perfect for those looking to embrace coastal living while benefiting from the comforts of a spacious and well-appointed family home.

Stepping through the front door, the house immediately impresses with its elegant proportions and timeless features. A welcoming hallway leads to the beautifully appointed living spaces, where high

ceilings, decorative cornicing, and large windows create a sense of grandeur. The living room is a delightful space to relax, featuring a log burner that adds warmth and character. Adjacent to this is a versatile study, ideal for those working from home or in need of a quiet retreat. The separate dining room provides the perfect setting for entertaining, while the well-equipped kitchen family room offers ample space for casual family dining. At the rear of the house, the stunning family room has bi-fold doors opening onto the garden, is bathed in natural light, seamlessly connecting indoor and outdoor spaces.