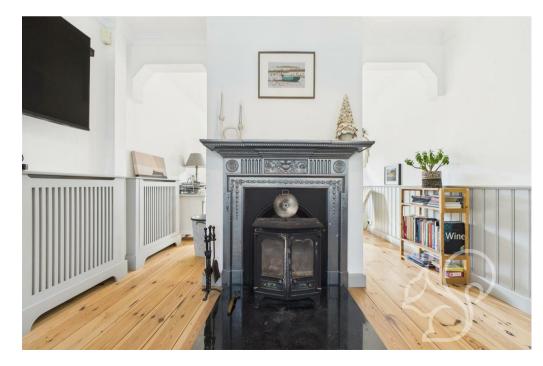

Stepping through the front door, the house immediately impresses with its elegant proportions and timeless features. A welcoming hallway leads to the beautifully appointed living spaces, where high

ceilings, decorative cornicing, and large windows create a sense of grandeur. The living room is a delightful space to relax, featuring a log burner that adds warmth and character. Adjacent to this is a versatile study, ideal for those working from home or in need of a quiet retreat. The separate dining room provides the perfect setting for entertaining, while the well-equipped kitchen family room offers ample space for casual family dining. At the rear of the house, the stunning family room has bi-fold doors opening onto the garden, is bathed in natural light, seamlessly connecting indoor and outdoor spaces.