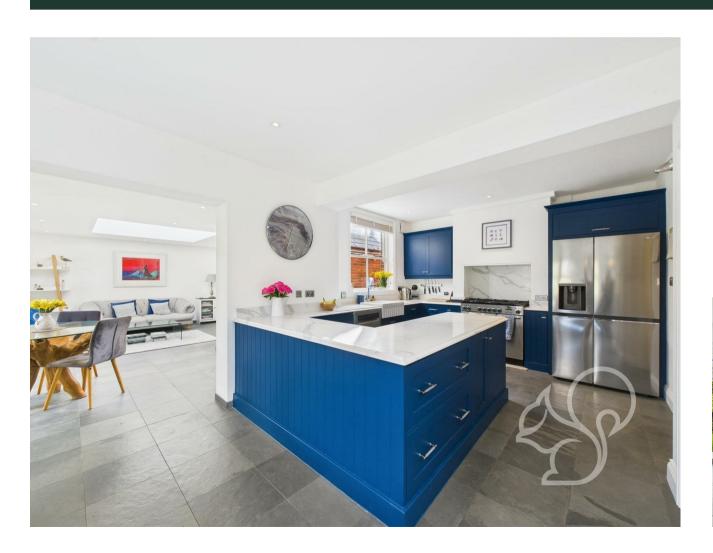

Stepping through the front door, the house immediately impresses with its elegant proportions and timeless features. A welcoming hallway leads to the beautifully appointed living spaces, where high

ceilings, decorative cornicing, and large windows create a sense of grandeur. The living room is a delightful space to relax, featuring a log burner that adds warmth and character. Adjacent to this is a versatile study, ideal for those working from home or in need of a quiet retreat. The separate dining room provides the perfect setting for entertaining, while the well-equipped kitchen family room offers ample space for casual family dining. At the rear of the house, the stunning family room has bi-fold doors opening onto the garden, is bathed in natural light, seamlessly connecting indoor and outdoor spaces.