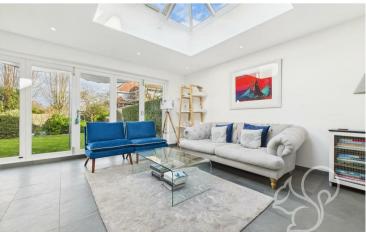

Stepping through the front door, the house immediately impresses with its elegant proportions and timeless features. A welcoming hallway leads to the beautifully appointed living spaces, where high

ceilings, decorative cornicing, and large windows create a sense of grandeur. The living room is a delightful space to relax, featuring a log burner that adds warmth and character. Adjacent to this is a versatile study, ideal for those working from home or in need of a quiet retreat. The separate dining room provides the perfect setting for entertaining, while the well-equipped kitchen family room offers ample space for casual family dining. At the rear of the house, the stunning family room has bi-fold doors opening onto the garden, is bathed in natural light, seamlessly connecting indoor and outdoor spaces.