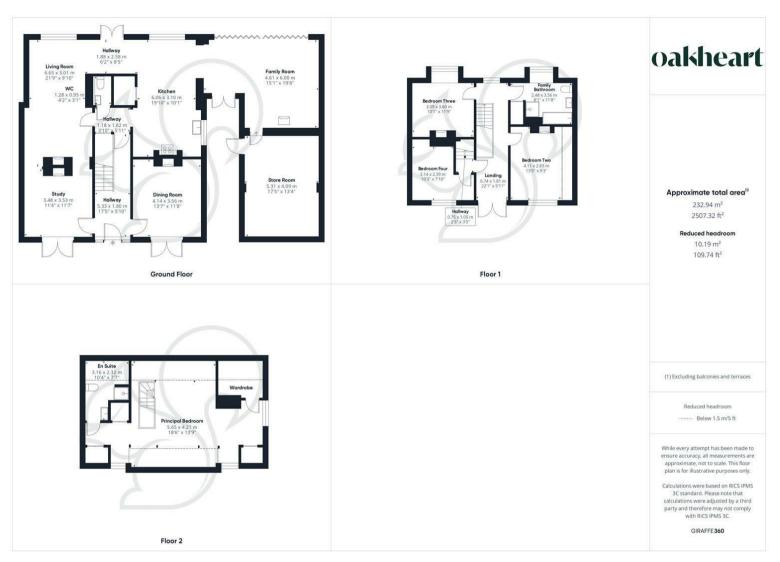

Stepping through the front door, the house immediately impresses with its elegant proportions and timeless features. A welcoming hallway leads to the beautifully appointed living spaces, where high

ceilings, decorative cornicing, and large windows create a sense of grandeur. The living room is a delightful space to relax, featuring a log burner that adds warmth and character. Adjacent to this is a versatile study, ideal for those working from home or in need of a quiet retreat. The separate dining room provides the perfect setting for entertaining, while the well-equipped kitchen family room offers ample space for casual family dining. At the rear of the house, the stunning family room has bi-fold doors opening onto the garden, is bathed in natural light, seamlessly connecting indoor and outdoor spaces.

Upstairs, the property continues to impress. The first floor comprises three generously sized bedrooms, each with its own charm and character, along with a well-appointed family bathroom. The jewel of this home, however, is the spectacular principal bedroom, created through a loft conversion that makes the most of the stunning elevated views. This luxurious suite boasts an en suite shower room, a walk-in wardrobe, and useful eaves storage, offering both style and practicality.