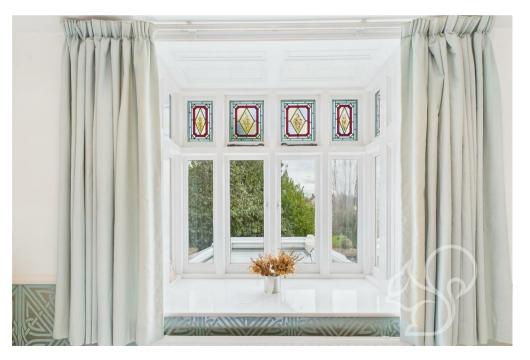

Stepping through the front door, the house immediately impresses with its elegant proportions and timeless features. A welcoming hallway leads to the beautifully appointed living spaces, where high

ceilings, decorative cornicing, and large windows create a sense of grandeur. The living room is a delightful space to relax, featuring a log burner that adds warmth and character. Adjacent to this is a versatile study, ideal for those working from home or in need of a quiet retreat. The separate dining room provides the perfect setting for entertaining, while the well-equipped kitchen family room offers ample space for casual family dining. At the rear of the house, the stunning family room has bi-fold doors opening onto the garden, is bathed in natural light, seamlessly connecting indoor and outdoor spaces.