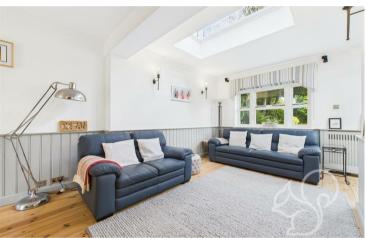

Stepping through the front door, the house immediately impresses with its elegant proportions and timeless features. A welcoming hallway leads to the beautifully appointed living spaces, where high

ceilings, decorative cornicing, and large windows create a sense of grandeur. The living room is a delightful space to relax, featuring a log burner that adds warmth and character. Adjacent to this is a versatile study, ideal for those working from home or in need of a quiet retreat. The separate dining room provides the perfect setting for entertaining, while the well-equipped kitchen family room offers ample space for casual family dining. At the rear of the house, the stunning family room has bi-fold doors opening onto the garden, is bathed in natural light, seamlessly connecting indoor and outdoor spaces.