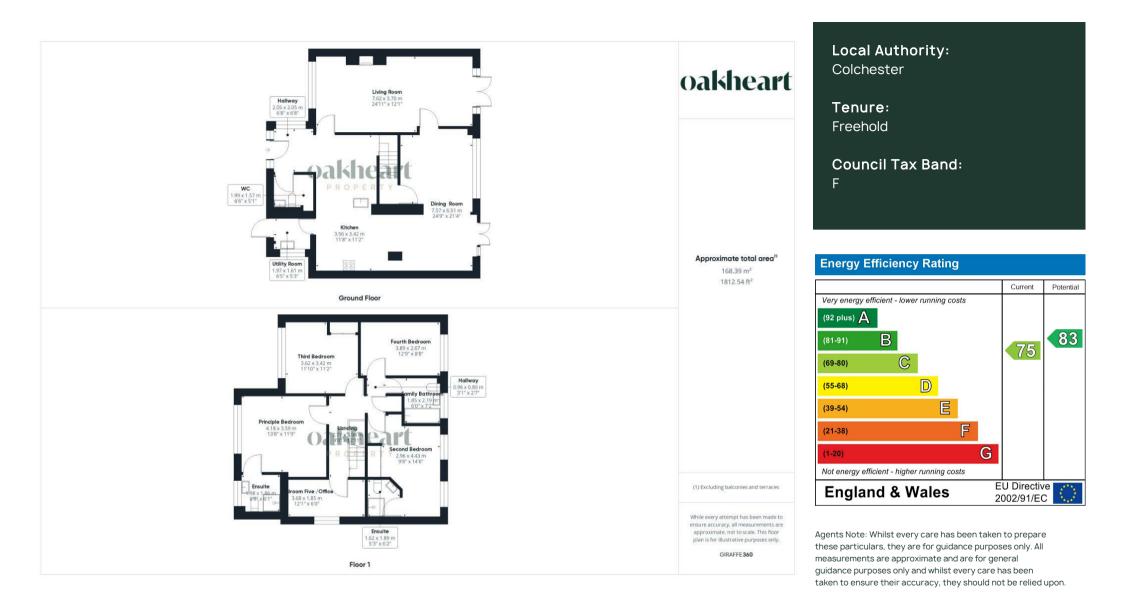

#### rear gardens, and a charming log burner set in a recess.

A galleried landing leads to the principal bedroom, which offers serene views of the tree-lined avenue and includes an ensuite bathroom for added luxury. The second bedroom also benefits from an ensuite, providing comfort and privacy for guests or family members. There are two additional double bedrooms, and a fifth bedroom that can serve as a study, offering versatile living arrangements.