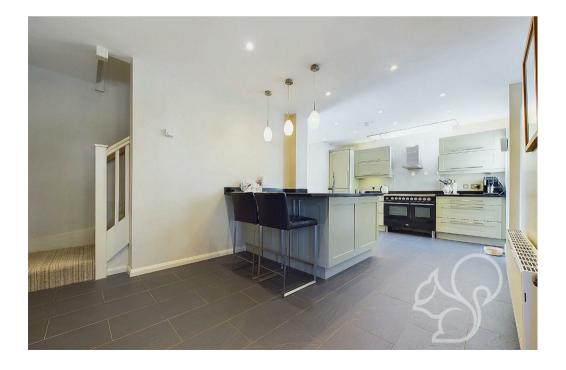

The heart of the house is the flowing open-plan kitchen-dining-living area, designed to a high specification with a contemporary kitchen that meets all culinary needs. The lounge is a cozy yet spacious retreat, featuring dual aspect windows that let in ample natural light, French doors that open to the