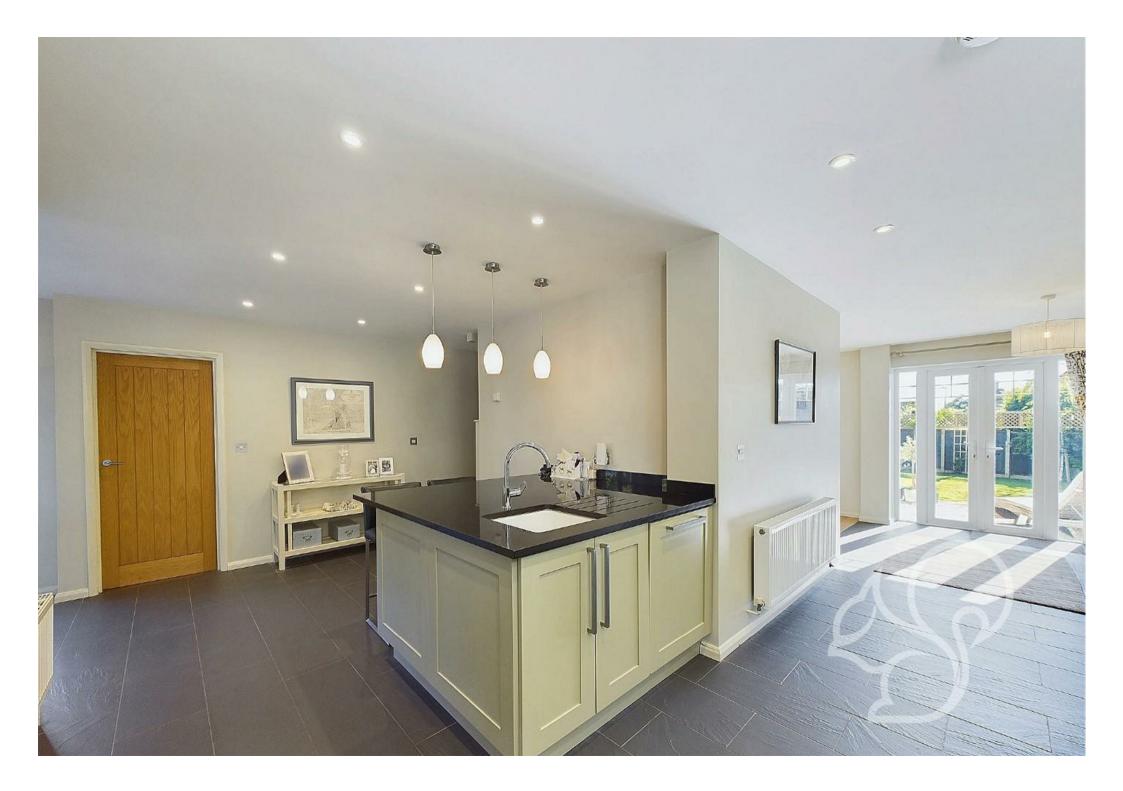

The heart of the house is the flowing open-plan kitchen-dining-living area, designed to a high specification with a contemporary kitchen that meets all culinary needs. The lounge is a cozy yet spacious retreat, featuring dual aspect windows that let in ample natural light, French doors that open to the