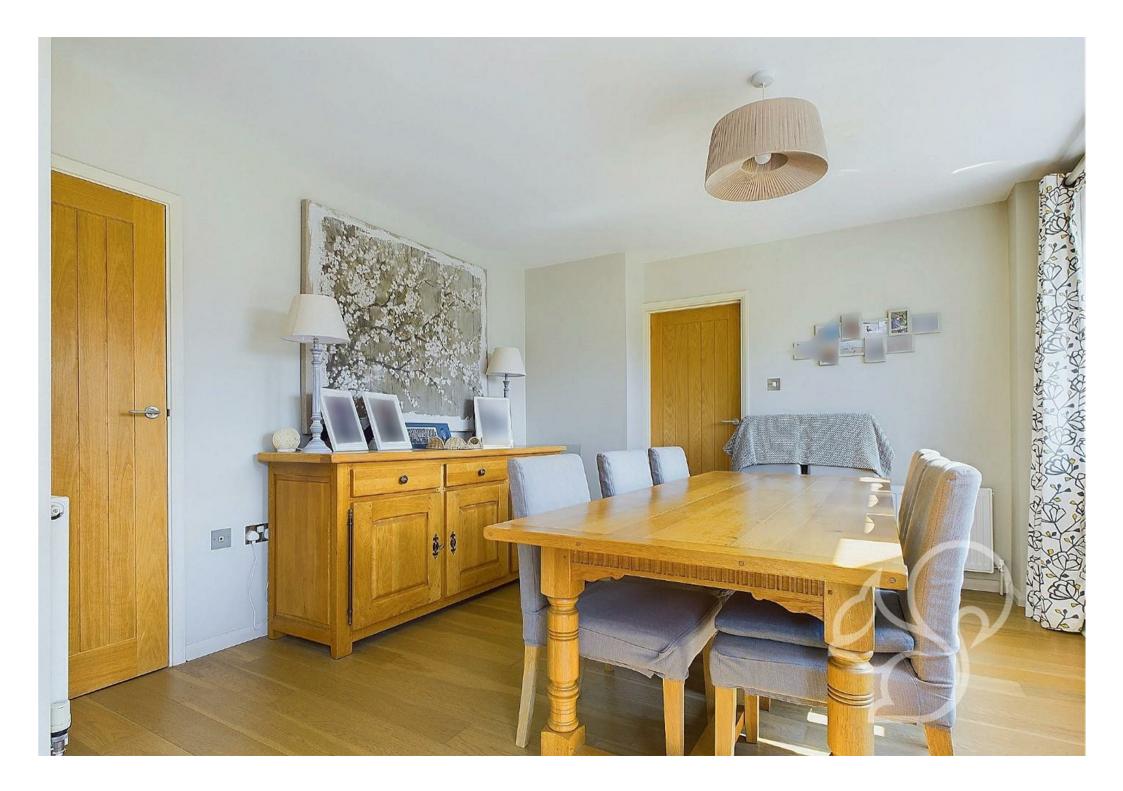

The heart of the house is the flowing open-plan kitchen-dining-living area, designed to a high specification with a contemporary kitchen that meets all culinary needs. The lounge is a cozy yet spacious retreat, featuring dual aspect windows that let in ample natural light, French doors that open to the