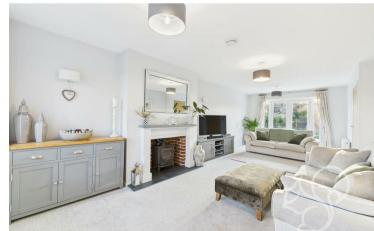

The heart of the house is the flowing open-plan kitchen-dining-living area, designed to a high specification with a contemporary kitchen that meets all culinary needs. The lounge is a cozy yet spacious retreat, featuring dual aspect windows that let in ample natural light, French doors that open to the

#### rear gardens, and a charming log burner set in a recess.

A galleried landing leads to the principal bedroom, which offers serene views of the tree-lined avenue and includes an ensuite bathroom for added luxury. The second bedroom also benefits from an ensuite, providing comfort and privacy for guests or family members. There are two additional double bedrooms, and a fifth bedroom that can serve as a study, offering versatile living arrangements.