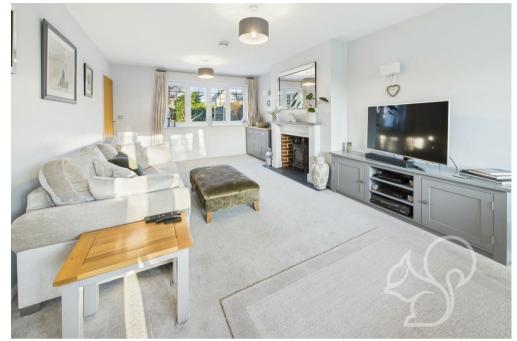

The heart of the house is the flowing open-plan kitchen-dining-living area, designed to a high specification with a contemporary kitchen that meets all culinary needs. The lounge is a cozy yet spacious retreat, featuring dual aspect windows that let in ample natural light, French doors that open to the

#### rear gardens, and a charming log burner set in a recess.

A galleried landing leads to the principal bedroom, which offers serene views of the tree-lined avenue and includes an ensuite bathroom for added luxury. The second bedroom also benefits from an ensuite, providing comfort and privacy for guests or family members. There are two additional double bedrooms, and a fifth bedroom that can serve as a study, offering versatile living arrangements.