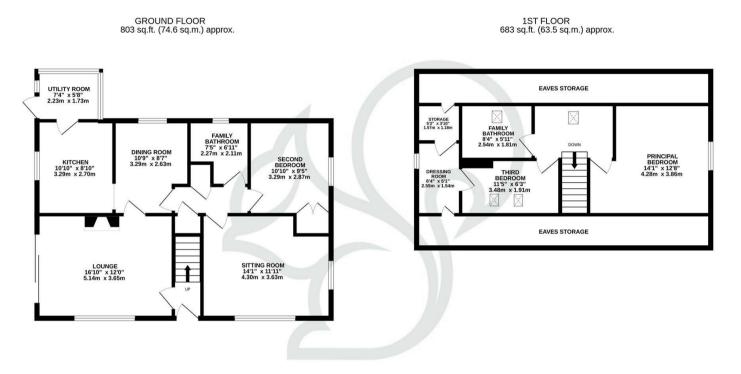

#### TOTAL FLOOR AREA : 1486 sq.ft. (138.0 sq.m.) approx.

Whilst every attempt has been made to ensure the accuracy of the floorplan contained here, measurements of doors, windows, nooms and any other items are approximate and in or responsibility is taken for any error, omission or mis-statement. This plan is for illustrative purposes only and should be used as such by any prospective purchaser. The services, systems and appliances shown have not been tested and no guarantee as to their operability or efficiency can be given. Made with Metropix €2024