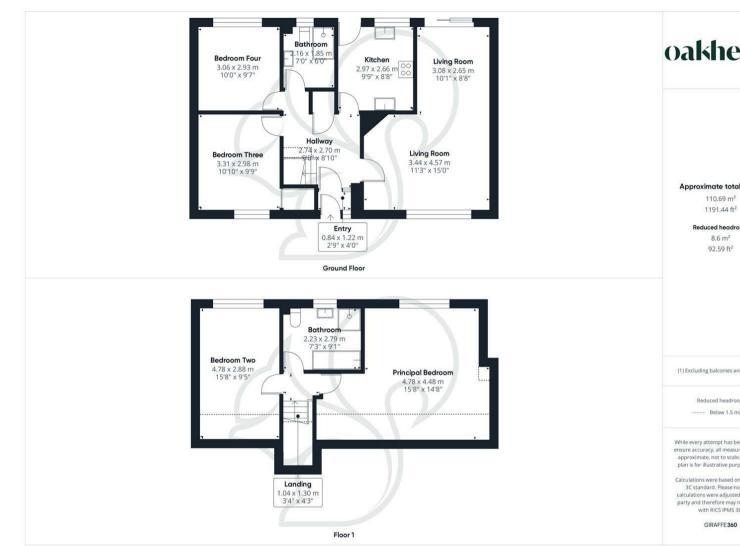

## oakheart

E

Asking Price Woodfield Drive, West Mersea 19

Nestled in the sought-after Woodfield Drive, this charming four-bedroom chalet offers the perfect blend of comfort and contemporary living. Designed with a spacious and versatile layout, the property features two well-proportioned bedrooms and a modern bathroom on the ground floor, while the first floor boasts two additional bedrooms and a second bathroom, creating an ideal space for families or guests. The heart of the home is the beautifully designed openplan lounge and dining area, offering a welcoming atmosphere with ample space for both relaxation and entertaining. Large windows invite natural light to flood the space, enhancing the seamless flow between indoor and outdoor living.