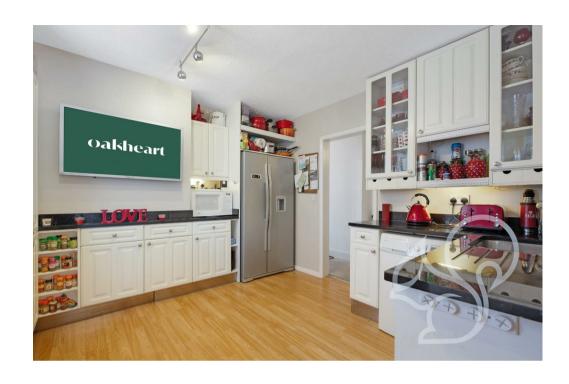

Oakheart Mersea are pleased to present to the market this three double bedroom detached bungalow in the Anchorage location of Victory Road. You are introduced to the property via the entrance hall which leads you to all rooms. The kitchen diner has French doors to rear aspect and a stable door to side aspect also offering space for an American style fridge\freezer. Extensive square edge granite work surfaces with a range of high level and low level cupboards and drawers. The lounge