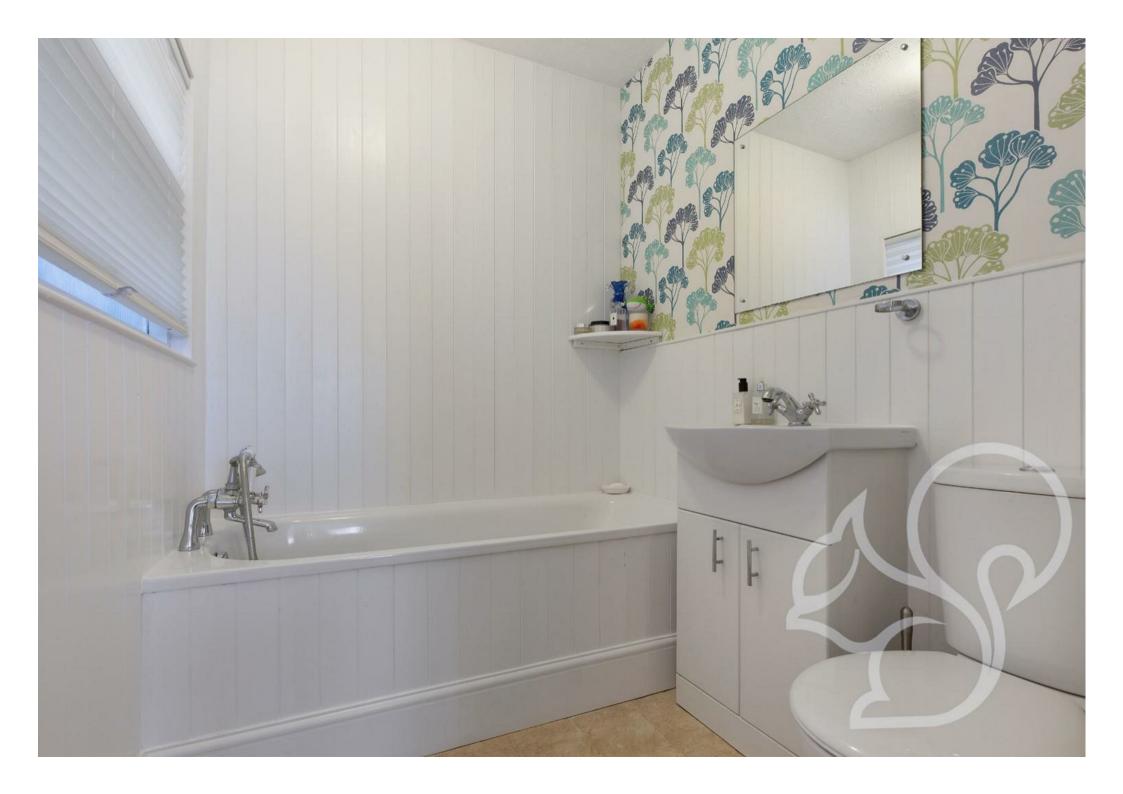

offers French doors and a single patio door to rear aspect and multiple windows, integrated bookshelves and a multi-fuel burner on a tiled slab. The principle bedroom has a bay window to the front aspect, en suite with panelled bath, sink, vanity unit and low level WC. The second bedroom has a bay window to the front aspect and the third bedroom has a window to the side aspect. There is also a Shower room which incorporates a double walk in shower, contemporary style sink and