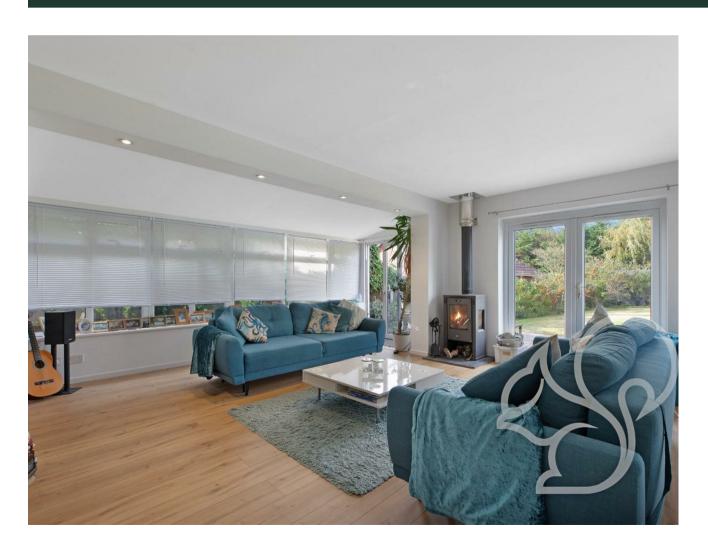

offers French doors and a single patio door to rear aspect and multiple windows, integrated bookshelves and a multi-fuel burner on a tiled slab. The principle bedroom has a bay window to the front aspect, en suite with panelled bath, sink, vanity unit and low level WC. The second bedroom has a bay window to the front aspect and the third bedroom has a window to the side aspect. There is also a Shower room which incorporates a double walk in shower, contemporary style sink and