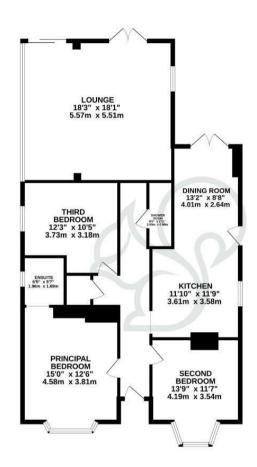

## GROUND FLOOR 1260 sq.ft. (117.0 sq.m.) approx.

TOTAL FLOOR AREA: 1266 s.th. (1170 s.q.m.) approx.

What very determine the been made to resure the excusts of the hoppies contained here. Installation of doors, evidous, command may other terms are approximate and no responsibility to laten for any extract recisions or mis selection. This plan is not finally made the proposed and found to the solid so of the year projective purchaser. The sen of the command that the propose of the sent that the propose of the sent that the proposed of the sent that the sent that the proposed of the sent that the sent the