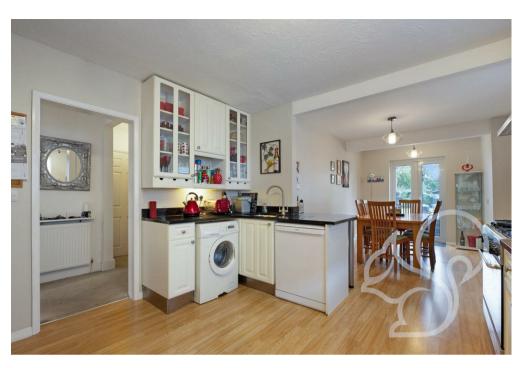

Oakheart Mersea are pleased to present to the market this three double bedroom detached bungalow in the Anchorage location of Victory Road. You are introduced to the property via the entrance hall which leads you to all rooms. The kitchen diner has French doors to rear aspect and a stable door to side aspect also offering space for an American style fridge\freezer. Extensive square edge granite work surfaces with a range of high level and low level cupboards and drawers. The lounge