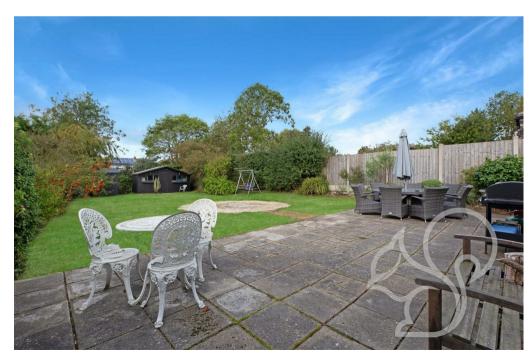

wall mounted heated towel rail. The rear garden offers a verandah with artificial grass, an extensive paved area forming a patio bordering the house. A mixture of shrubs and evergreens to borders, two sheds, extensive lawn area and a paved path to the side with gated access to the front.