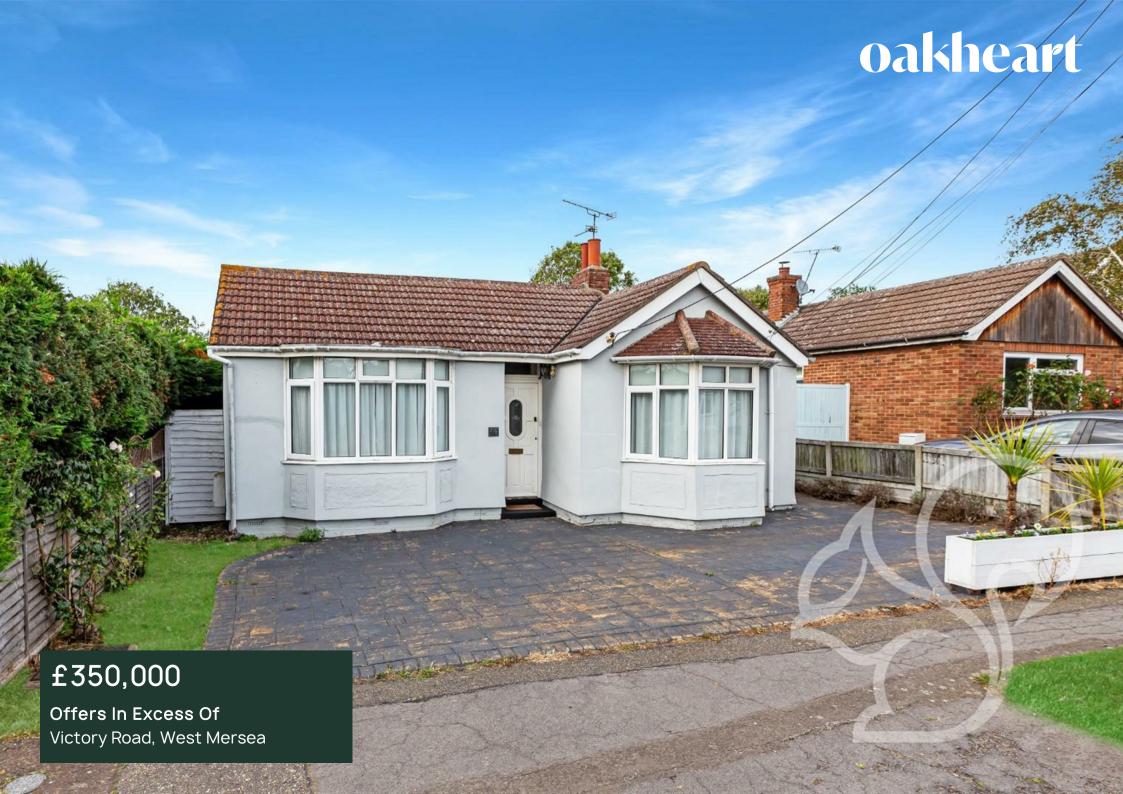

Oakheart Mersea are pleased to present to the market this three double bedroom detached bungalow in the Anchorage location of Victory Road. You are introduced to the property via the entrance hall which leads you to all rooms. The kitchen diner has French doors to rear aspect and a stable door to side aspect also offering space for an American style fridge\freezer. Extensive square edge granite work surfaces with a range of high level and low level cupboards and drawers. The lounge