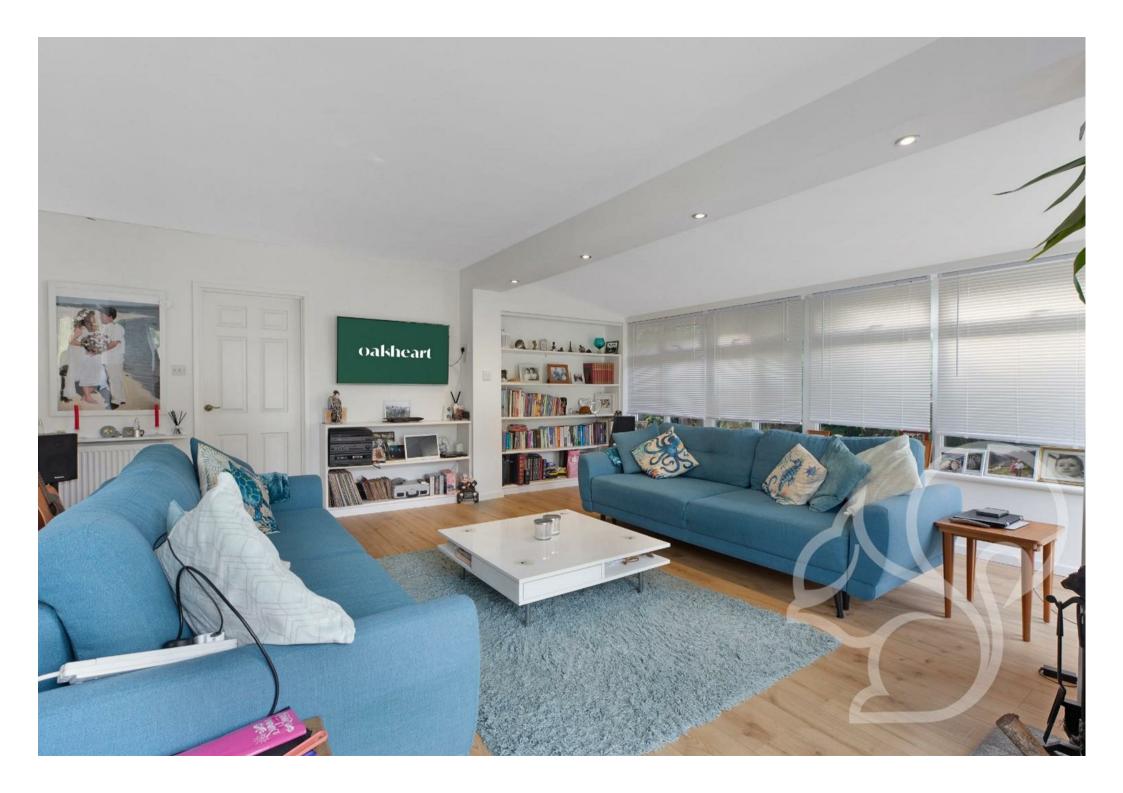

offers French doors and a single patio door to rear aspect and multiple windows, integrated bookshelves and a multi-fuel burner on a tiled slab. The principle bedroom has a bay window to the front aspect, en suite with panelled bath, sink, vanity unit and low level WC. The second bedroom has a bay window to the front aspect and the third bedroom has a window to the side aspect. There is also a Shower room which incorporates a double walk in shower, contemporary style sink and