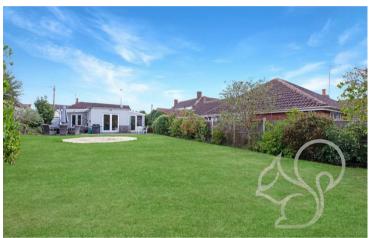

wall mounted heated towel rail. The rear garden offers a verandah with artificial grass, an extensive paved area forming a patio bordering the house. A mixture of shrubs and evergreens to borders, two sheds, extensive lawn area and a paved path to the side with gated access to the front.