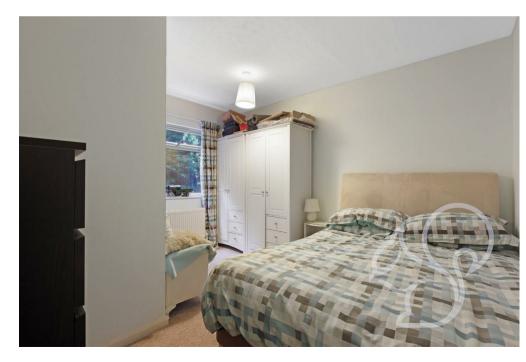

offers French doors and a single patio door to rear aspect and multiple windows, integrated bookshelves and a multi-fuel burner on a tiled slab. The principle bedroom has a bay window to the front aspect, en suite with panelled bath, sink, vanity unit and low level WC. The second bedroom has a bay window to the front aspect and the third bedroom has a window to the side aspect. There is also a Shower room which incorporates a double walk in shower, contemporary style sink and