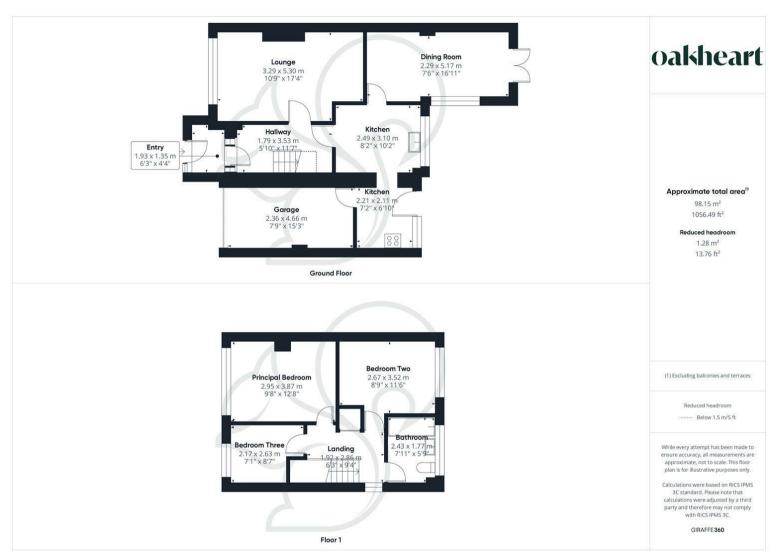

The property benefits from off-road parking, providing ample space for multiple vehicles, as well as a garage for additional storage or secure parking. The well-maintained frontage adds to the home's

curb appeal, offering a welcoming first impression. Inside, the accommodation is thoughtfully laid out, featuring a bright and airy living room that enjoys plenty of natural light, creating a warm and inviting atmosphere. The well-proportioned kitchen provides ample workspace and storage, making it a practical and enjoyable space for cooking and dining. There is also a separate dining area, perfect for entertaining guests or enjoying family meals.

Upstairs, the property offers three comfortable bedrooms, each with its own character and charm. The master bedroom provides a relaxing retreat with ample space for furnishings, while the additional

two bedrooms are ideal for family members, guests, or as a home office if needed. A well-appointed family bathroom completes the first-floor accommodation, offering modern fixtures and a fresh, stylish finish.

The outdoor space includes a private rear garden, ideal for relaxing, gardening, or entertaining during the warmer months. Its manageable size makes it easy to maintain while still providing a peaceful retreat.