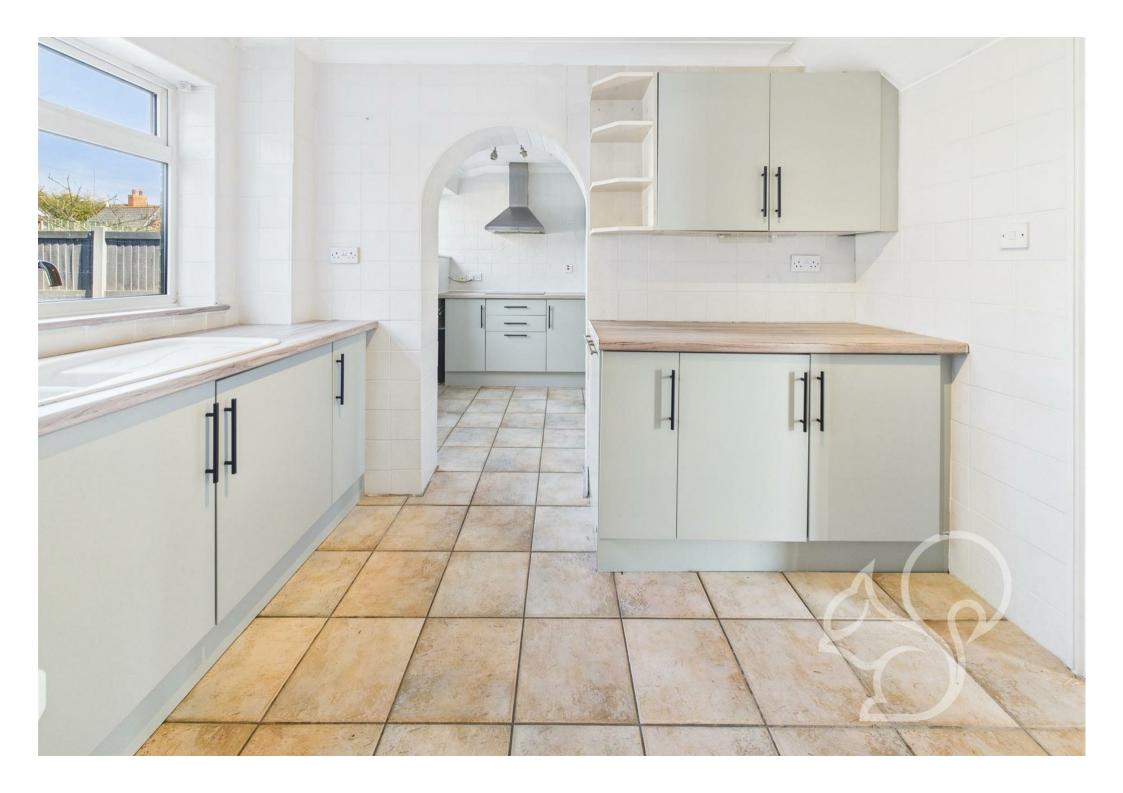

The property benefits from off-road parking, providing ample space for multiple vehicles, as well as a garage for additional storage or secure parking. The well-maintained frontage adds to the home's

curb appeal, offering a welcoming first impression. Inside, the accommodation is thoughtfully laid out, featuring a bright and airy living room that enjoys plenty of natural light, creating a warm and inviting atmosphere. The well-proportioned kitchen provides ample workspace and storage, making it a practical and enjoyable space for cooking and dining. There is also a separate dining area, perfect for entertaining guests or enjoying family meals.