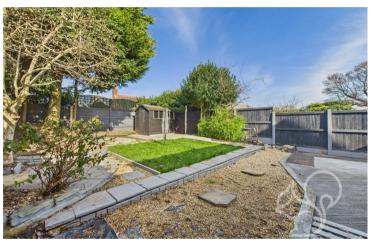

The outdoor space includes a private rear garden, ideal for relaxing, gardening, or entertaining during the warmer months. Its manageable size makes it easy to maintain while still providing a peaceful retreat.