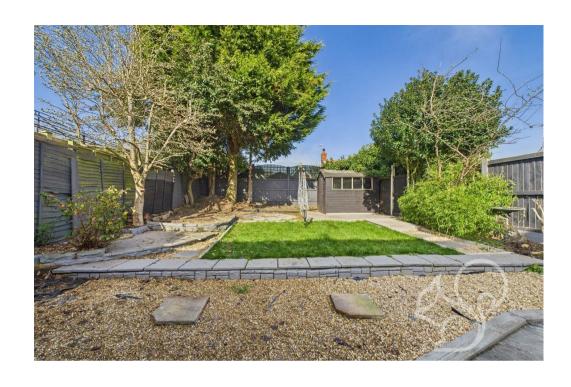

The outdoor space includes a private rear garden, ideal for relaxing, gardening, or entertaining during the warmer months. Its manageable size makes it easy to maintain while still providing a peaceful retreat.