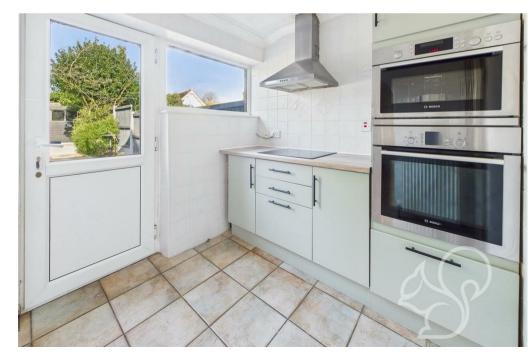

The property benefits from off-road parking, providing ample space for multiple vehicles, as well as a garage for additional storage or secure parking. The well-maintained frontage adds to the home's

curb appeal, offering a welcoming first impression. Inside, the accommodation is thoughtfully laid out, featuring a bright and airy living room that enjoys plenty of natural light, creating a warm and inviting atmosphere. The well-proportioned kitchen provides ample workspace and storage, making it a practical and enjoyable space for cooking and dining. There is also a separate dining area, perfect for entertaining guests or enjoying family meals.