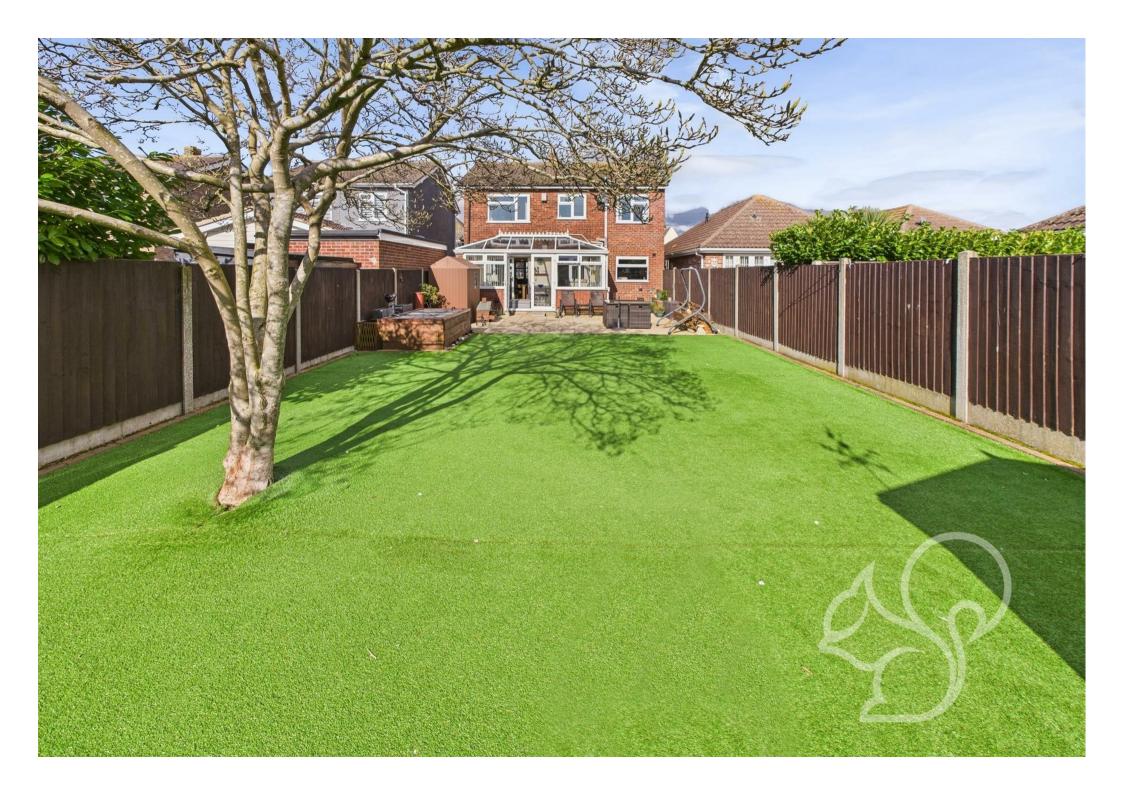

Externally, the property benefits from a large driveway, providing ample offroad parking for multiple vehicles. The south-facing rear garden is a real highlight, offering plenty of space for outdoor dining, relaxation, and play, all in a private and peaceful setting.