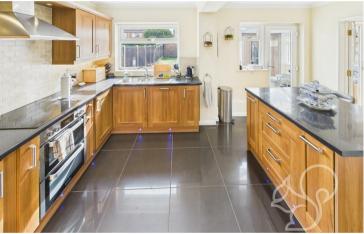

outdoor gatherings.

The heart of the home is the well-equipped kitchen, which boasts a central island and a breakfast bar, providing an ideal setting for casual dining or entertaining. The kitchen is designed with modern family living in mind, offering ample storage and workspace for culinary activities. Beyond the kitchen, you'll find a practical utility room, perfect for laundry and additional storage.