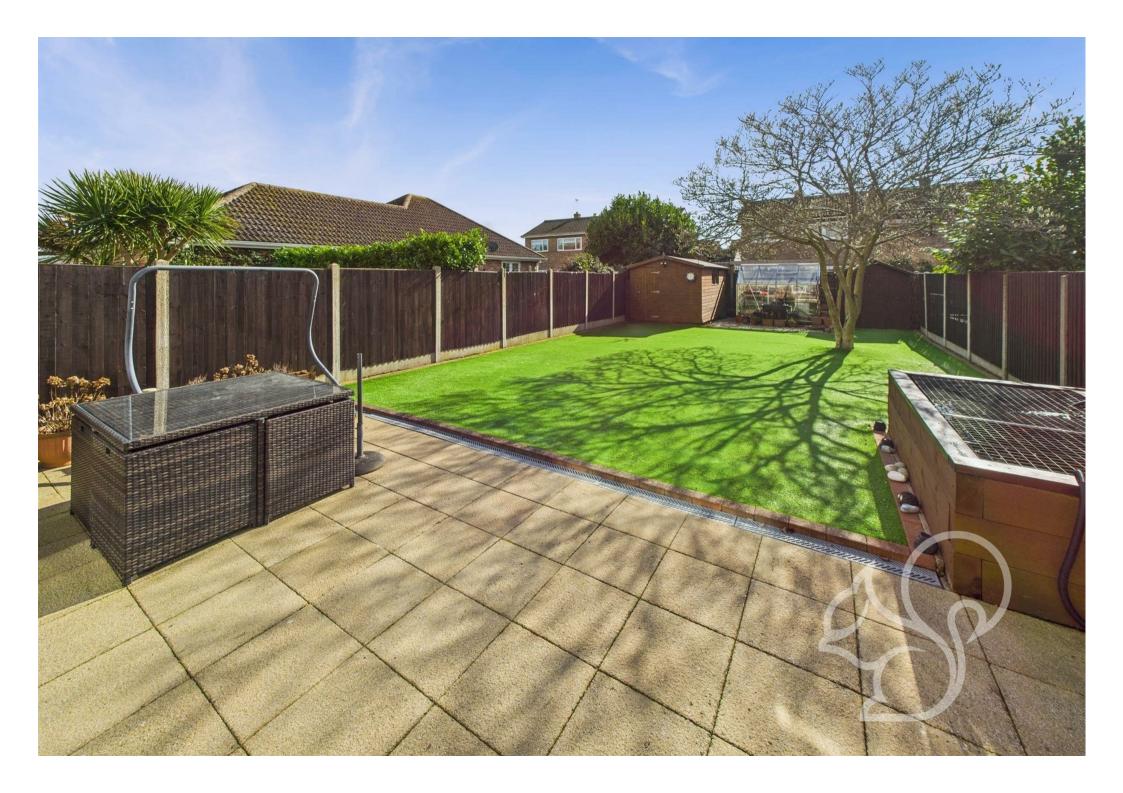

Externally, the property benefits from a large driveway, providing ample offroad parking for multiple vehicles. The south-facing rear garden is a real highlight, offering plenty of space for outdoor dining, relaxation, and play, all in a private and peaceful setting.