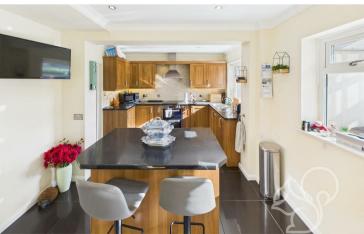

outdoor gatherings.

The heart of the home is the well-equipped kitchen, which boasts a central island and a breakfast bar, providing an ideal setting for casual dining or entertaining. The kitchen is designed with modern family living in mind, offering ample storage and workspace for culinary activities. Beyond the kitchen, you'll find a practical utility room, perfect for laundry and additional storage.