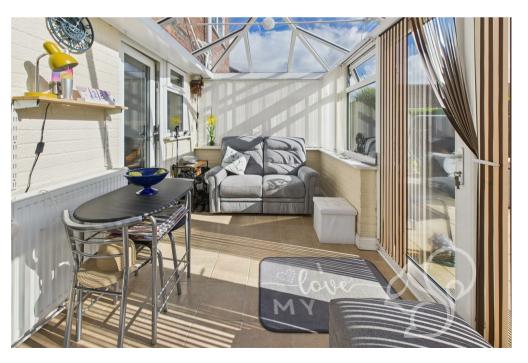

Upon entering, you are greeted by a welcoming hallway that leads to the various living spaces. The generously sized living room is bright and airy, offering a perfect space for family relaxation. Adjoining this is a lovely conservatory, creating a seamless flow between the interior and the southfacing rear garden, which is an ideal spot for enjoying the sunshine or hosting