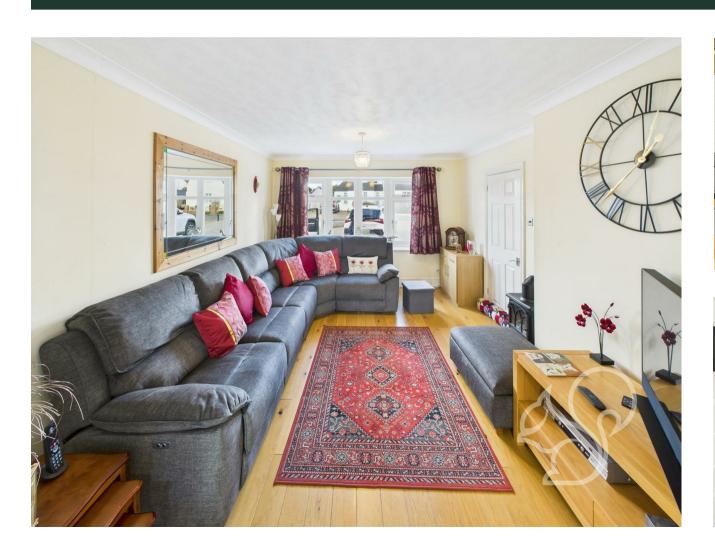

Upon entering, you are greeted by a welcoming hallway that leads to the various living spaces. The generously sized living room is bright and airy, offering a perfect space for family relaxation. Adjoining this is a lovely conservatory, creating a seamless flow between the interior and the southfacing rear garden, which is an ideal spot for enjoying the sunshine or hosting