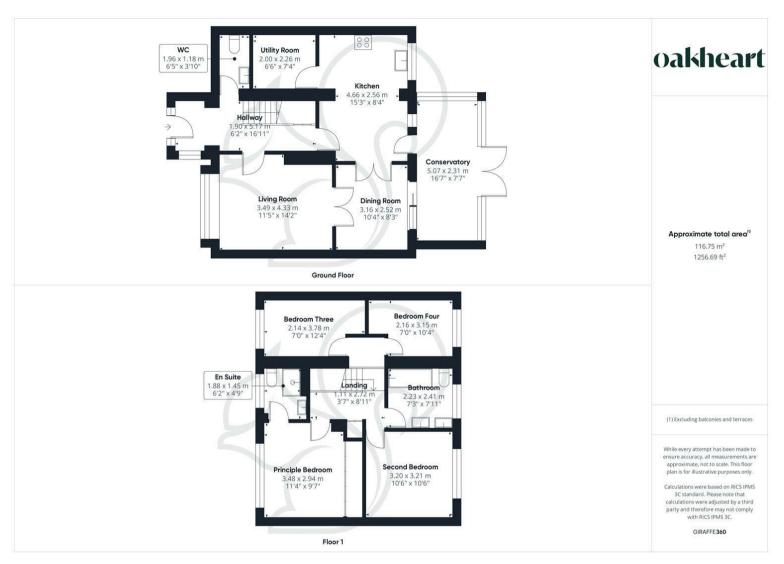

Upon entering, you are greeted by a welcoming hallway that leads to the various living spaces. The generously sized living room is bright and airy, offering a perfect space for family relaxation. Adjoining this is a lovely conservatory, creating a seamless flow between the interior and the southfacing rear garden, which is an ideal spot for enjoying the sunshine or hosting

outdoor gatherings.

The heart of the home is the well-equipped kitchen, which boasts a central island and a breakfast bar, providing an ideal setting for casual dining or entertaining. The kitchen is designed with modern family living in mind, offering ample storage and workspace for culinary activities. Beyond the kitchen, you'll find a practical utility room, perfect for laundry and additional storage.

The separate dining room provides a more formal setting for meals or family gatherings. This flexible space can easily be adapted to suit various needs, whether for formal dinners or as an additional sitting room or study.

Upstairs, the property offers four well-proportioned bedrooms, each with plenty of natural light. The principle bedroom features its own en suite bathroom, providing a private retreat at the end of the day. The other three bedrooms are equally spacious, making them perfect for children, guests, or a home office.