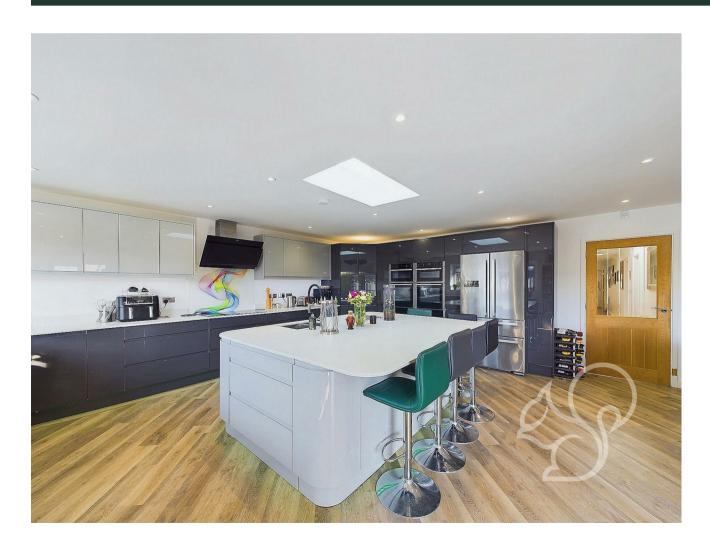

Upon arrival, the generous driveway provides ample off-road parking for up to six cars, ensuring both convenience and security. Stepping inside, the heart of the home is the stunning open-plan kitchen and

family room, a beautifully designed space that seamlessly blends practicality with style. Featuring a built-in gas fireplace, bifold doors leading to a spacious decking area, and sophisticated surrounding lighting, the space is perfect for both everyday living and entertaining. High-spec appliances include double ovens with warming trays, built-in recycling drawers, and sleek cabinetry, creating a functional yet elegant setting.