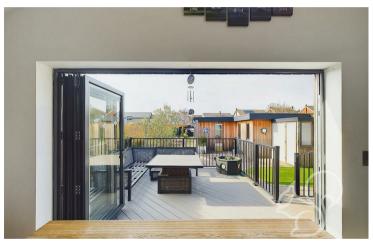

family room, a beautifully designed space that seamlessly blends practicality with style. Featuring a built-in gas fireplace, bifold doors leading to a spacious decking area, and sophisticated surrounding lighting, the space is perfect for both everyday living and entertaining. High-spec appliances include double ovens with warming trays, built-in recycling drawers, and sleek cabinetry, creating a functional yet elegant setting.