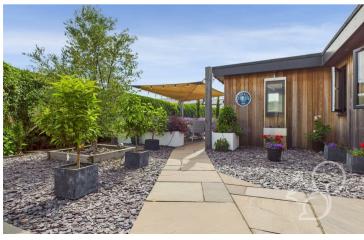

family room, a beautifully designed space that seamlessly blends practicality with style. Featuring a built-in gas fireplace, bifold doors leading to a spacious decking area, and sophisticated surrounding lighting, the space is perfect for both everyday living and entertaining. High-spec appliances include double ovens with warming trays, built-in recycling drawers, and sleek cabinetry, creating a functional yet elegant setting.