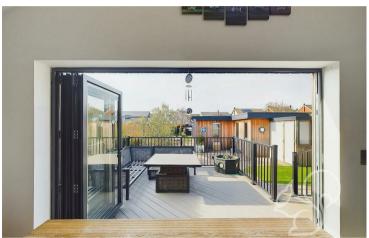

family room, a beautifully designed space that seamlessly blends practicality with style. Featuring a built-in gas fireplace, bifold doors leading to a spacious decking area, and sophisticated surrounding lighting, the space is perfect for both everyday living and entertaining. High-spec appliances include double ovens with warming trays, built-in recycling drawers, and sleek cabinetry, creating a functional yet elegant setting.