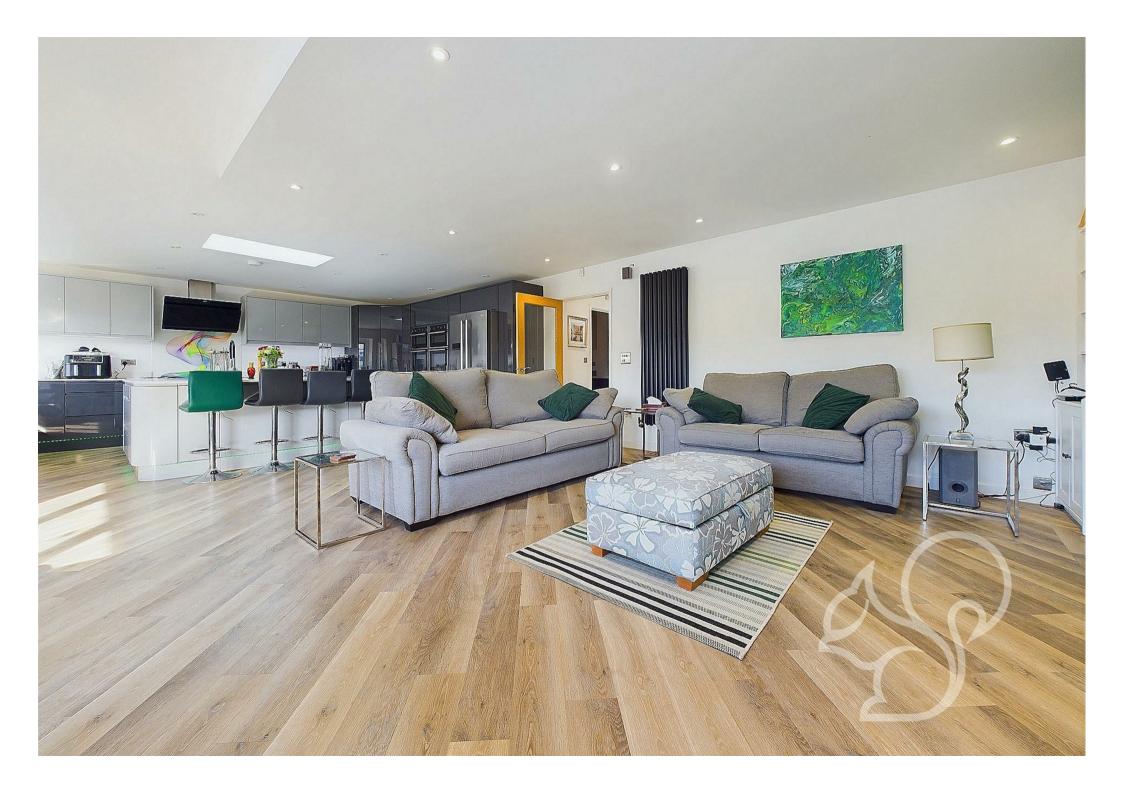

Upon arrival, the generous driveway provides ample off-road parking for up to six cars, ensuring both convenience and security. Stepping inside, the heart of the home is the stunning open-plan kitchen and

family room, a beautifully designed space that seamlessly blends practicality with style. Featuring a built-in gas fireplace, bifold doors leading to a spacious decking area, and sophisticated surrounding lighting, the space is perfect for both everyday living and entertaining. High-spec appliances include double ovens with warming trays, built-in recycling drawers, and sleek cabinetry, creating a functional yet elegant setting.