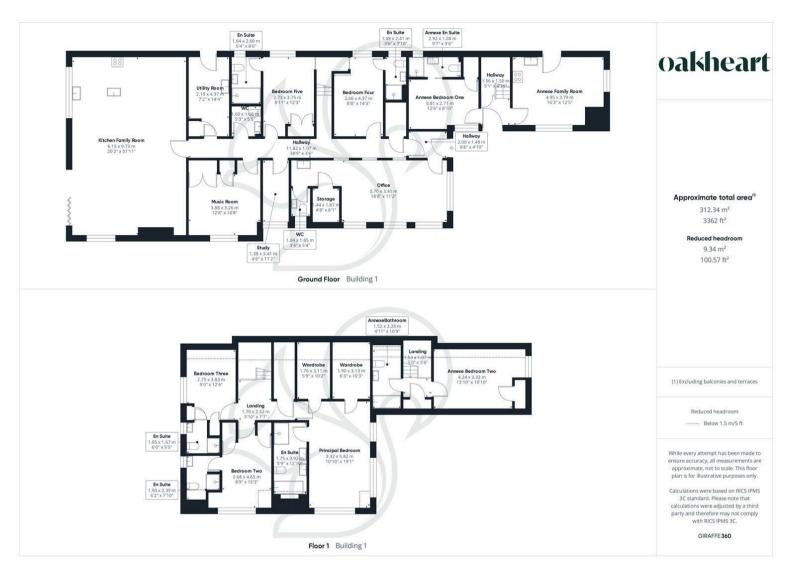

The ground floor offers two well-proportioned double bedrooms, each benefiting from en-suite facilities, providing a private and comfortable retreat. A dedicated music room offers flexibility for

creative pursuits, while the utility room adds essential practicality. The home office, designed for modern work-from-home needs, has been thoughtfully installed with the potential for easy conversion into an additional annexe, complete with a kitchenette and W/C.

Upstairs, three further double bedrooms, each with their own ensuite, provide luxurious living arrangements for family members or guests. The principal suite is a true sanctuary, boasting not one but two walk-in wardrobes, ensuring ample storage and a touch of indulgence.