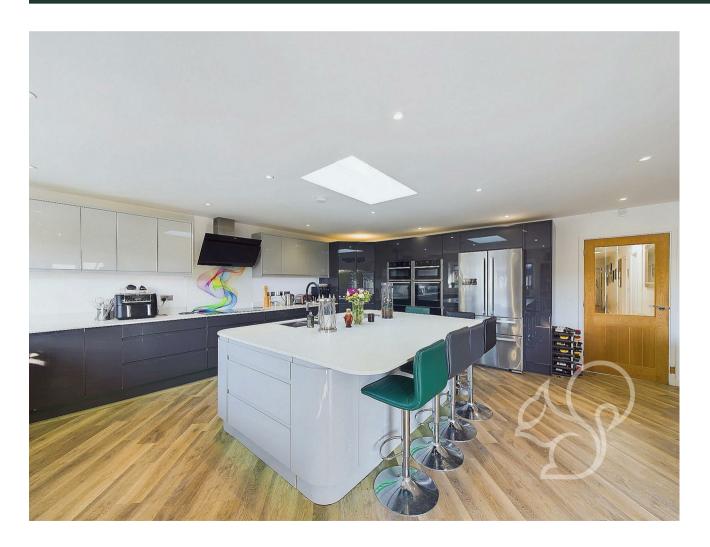

Upon arrival, the generous driveway provides ample off-road parking for up to six cars, ensuring both convenience and security. Stepping inside, the heart of the home is the stunning open-plan kitchen and

family room, a beautifully designed space that seamlessly blends practicality with style. Featuring a built-in gas fireplace, bifold doors leading to a spacious decking area, and sophisticated surrounding lighting, the space is perfect for both everyday living and entertaining. High-spec appliances include double ovens with warming trays, built-in recycling drawers, and sleek cabinetry, creating a functional yet elegant setting.