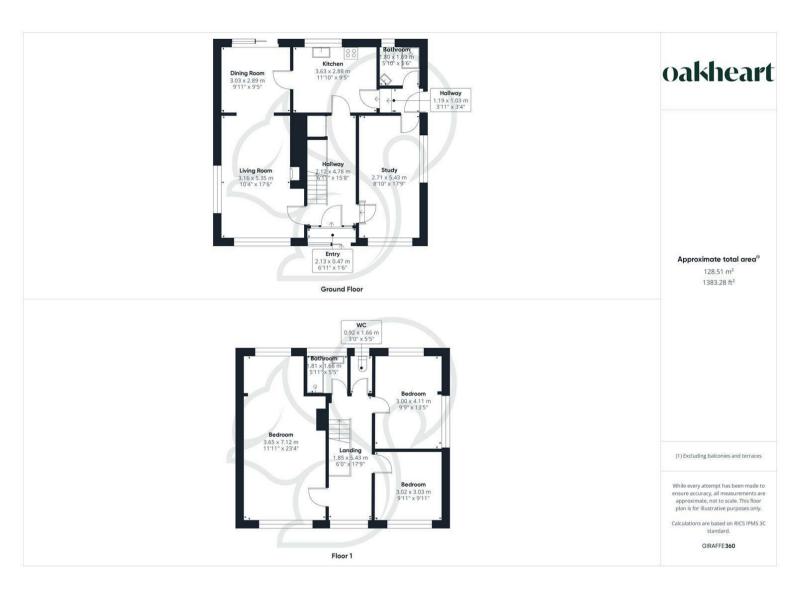

families or those with quests.

Inside, the property offers a flexible layout, with a spacious, light-filled living area that leads to a separate study – perfect for working from home or creating an additional snug space. The ground floor also features a family bathroom with a shower, ensuring that this level is both practical and comfortable for everyday living.

Upstairs, you'll find three generously sized bedrooms, including a large principle bedroom that offers a peaceful retreat. The other two double bedrooms, provide ample space for a growing family or

guests. The first-floor family bathroom completes the accommodation, adding further convenience.