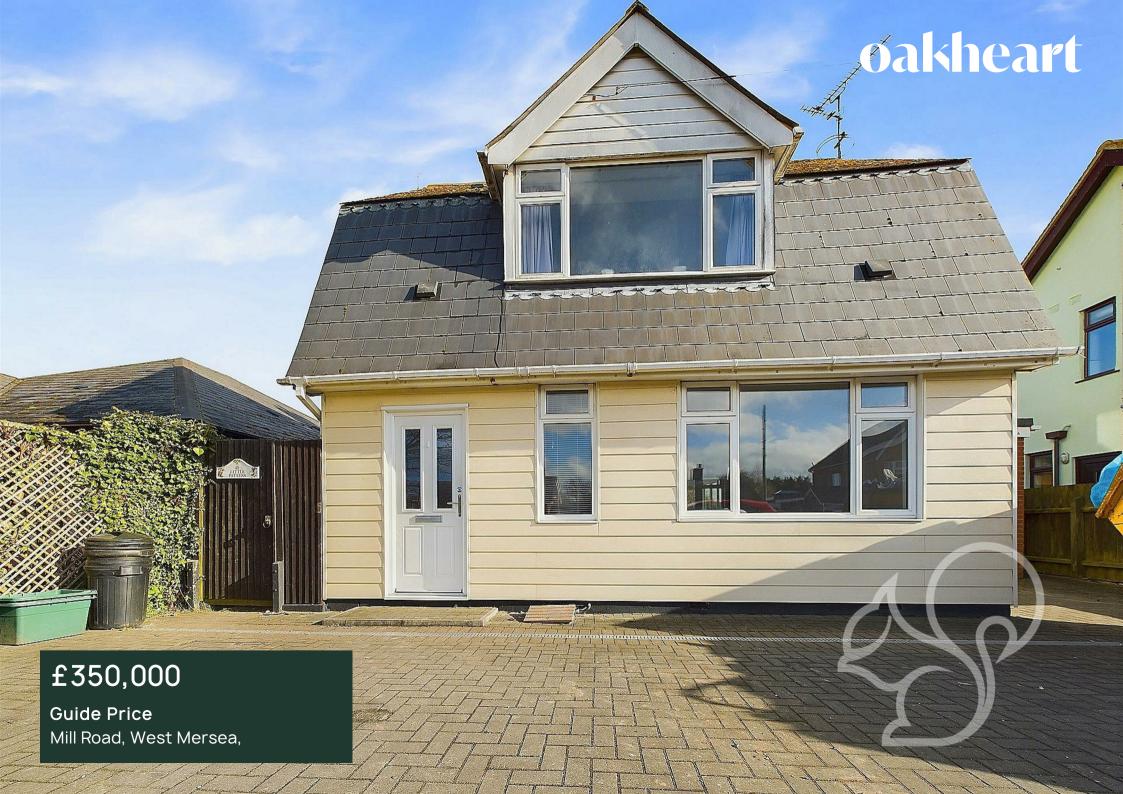

This charming three-bedroom detached house is situated on the sought-after Mill Road in West Mersea, Essex. Offering a blend of space, comfort, and practicality, this home provides an inviting atmosphere ideal for family living. Upon entering, the property welcomes you with a hallway leading to a well-proportioned living room, which benefits from ample natural light and a cozy ambiance, making it the perfect space for relaxation or entertaining guests.

Externally, the property boasts an impressive-sized plot with gardens, enhancing its curb appeal and providing ample outdoor space for various activities. A garage is located to the front of the property, offering secure parking and storage, while an additional garage to the rear provides further convenience and flexibility. This home presents a fantastic opportunity for those seeking a spacious and well-located residence in the heart of West Mersea.