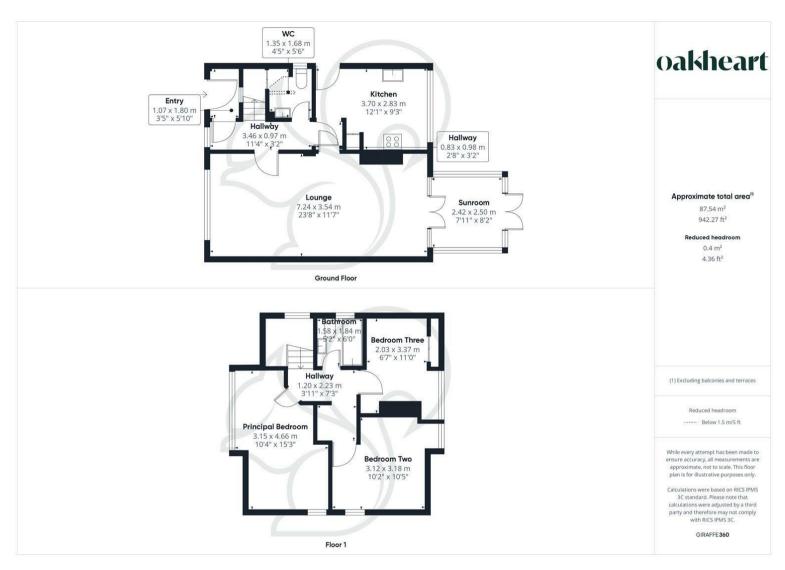

This charming three-bedroom detached house is situated on the sought-after Mill Road in West Mersea, Essex. Offering a blend of space, comfort, and practicality, this home provides an inviting atmosphere ideal for family living. Upon entering, the property welcomes you with a hallway leading to a well-proportioned living room, which benefits from ample natural light and a cozy ambiance, making it the perfect space for relaxation or entertaining guests.

Adjacent to the living room is a sunroom, an ideal retreat that overlooks the garden, providing a serene setting to enjoy throughout the seasons. The ground floor also features a convenient cloakroom, adding practicality to the home. The spacious principal bedroom is a standout feature, offering plenty of room for storage and relaxation, while the additional two bedrooms provide comfortable accommodation for family or guests.